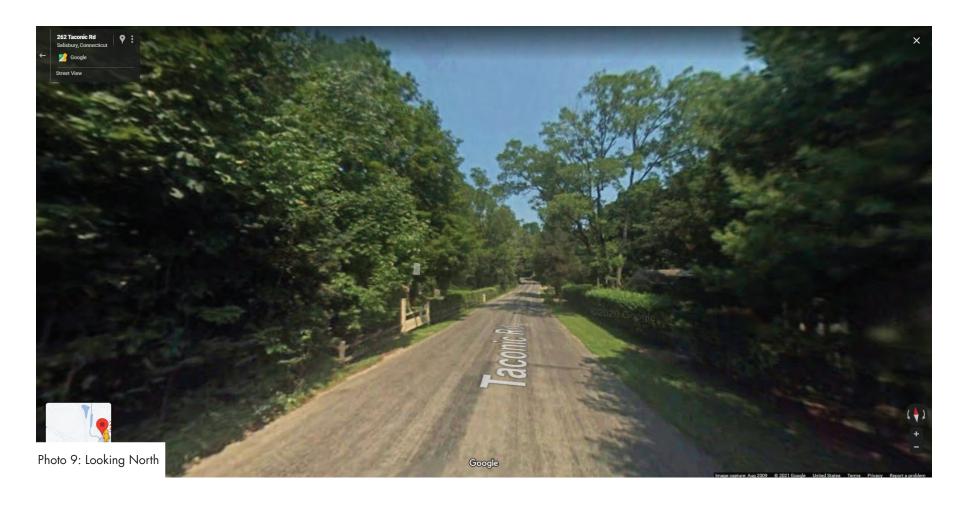

| Date                                                  |



THE OLD STONE HOUSE 264 Taconic Road, Salisbury, CT



## RESEARCH & SITE ANALYSIS











EXISTING TAX MAP

Site Plan with Aerial Scale: 1" = 100'









EXISTING SITE PLAN









EXISTING SITE PLAN









### WETLAND BUFFER DIAGRAM

Site Plan Scale: 1" = 40'









### STREET VISIBILITY DIAGRAM

Site Plan









### STEEP SLOPE DIAGRAM

Site Plan









#### PARKING ZONES DIAGRAM

Site Plan

## EXISTING & PROPOSED SITE PLANS











EXISTING SITE PLAN











### EXISTING SITE PLAN



### SUPPLEMENTAL EXISTING INFORMATION