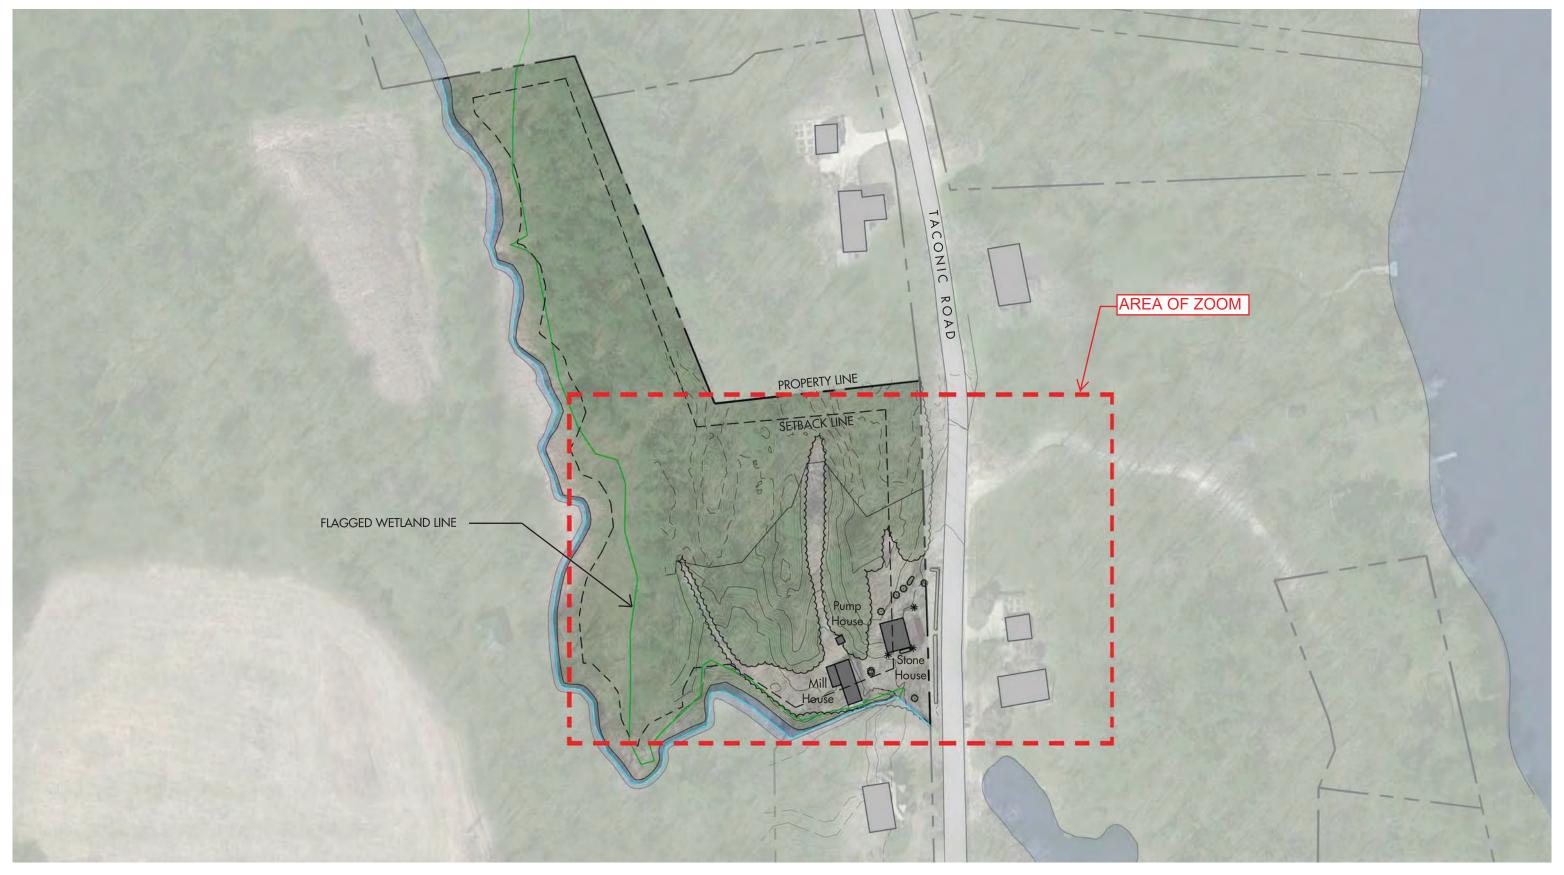

| Date                                                  |
| Historic District Commission                                                                               |                                                                                             |                                                                                                                                                                                         | Date                                                  |



THE OLD STONE HOUSE 264 Taconic Road, Salisbury, CT



## RESEARCH & SITE ANALYSIS











EXISTING TAX MAP

Site Plan with Aerial Scale: 1" = 100'









EXISTING SITE PLAN









EXISTING SITE PLAN









### WETLAND BUFFER DIAGRAM

Site Plan Scale: 1" = 40'









### STREET VISIBILITY DIAGRAM

Site Plan









### STEEP SLOPE DIAGRAM

Site Plan









#### PARKING ZONES DIAGRAM

Site Plan

## EXISTING & PROPOSED SITE PLANS











EXISTING SITE PLAN











### EXISTING SITE PLAN



### SUPPLEMENTAL EXISTING INFORMATION