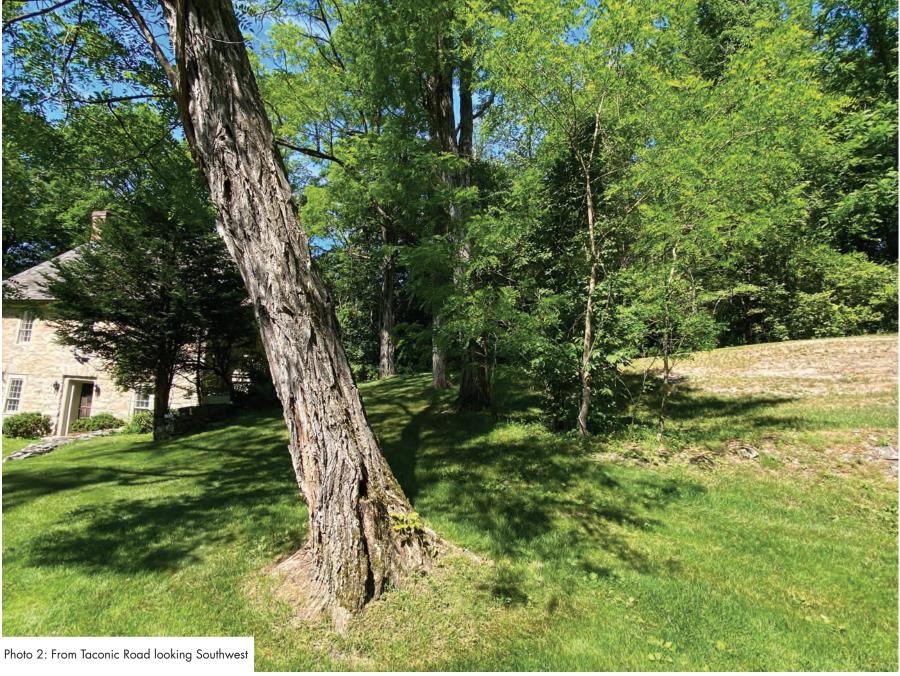

| Date                                                  |



THE OLD STONE HOUSE 264 Taconic Road, Salisbury, CT



## RESEARCH & SITE ANALYSIS











EXISTING TAX MAP

Site Plan with Aerial Scale: 1" = 100'









EXISTING SITE PLAN









EXISTING SITE PLAN









### WETLAND BUFFER DIAGRAM

Site Plan Scale: 1" = 40'









### STREET VISIBILITY DIAGRAM

Site Plan









### STEEP SLOPE DIAGRAM

Site Plan









#### PARKING ZONES DIAGRAM

Site Plan

## EXISTING & PROPOSED SITE PLANS











EXISTING SITE PLAN











### EXISTING SITE PLAN



### SUPPLEMENTAL EXISTING INFORMATION