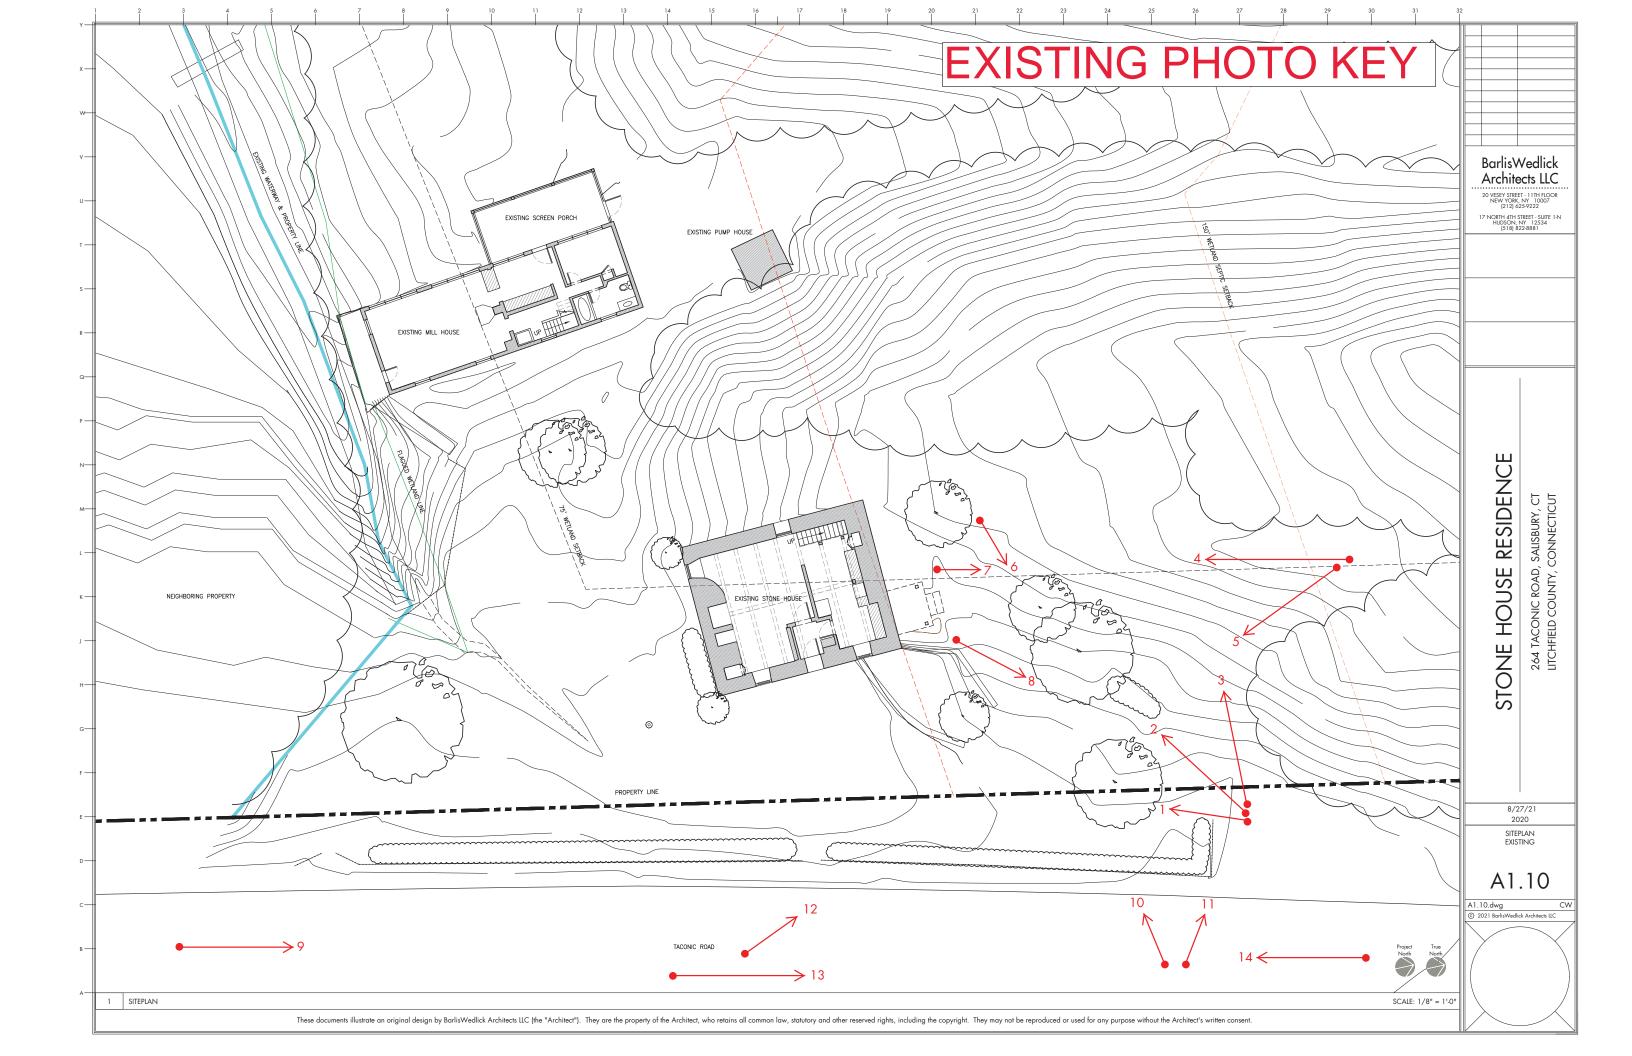

| Date                                                  |



THE OLD STONE HOUSE 264 Taconic Road, Salisbury, CT



## RESEARCH & SITE ANALYSIS











EXISTING TAX MAP

Site Plan with Aerial Scale: 1" = 100'









EXISTING SITE PLAN









EXISTING SITE PLAN









### WETLAND BUFFER DIAGRAM

Site Plan Scale: 1" = 40'









### STREET VISIBILITY DIAGRAM

Site Plan









### STEEP SLOPE DIAGRAM

Site Plan









#### PARKING ZONES DIAGRAM

Site Plan

## EXISTING & PROPOSED SITE PLANS











EXISTING SITE PLAN











### EXISTING SITE PLAN



### SUPPLEMENTAL EXISTING INFORMATION