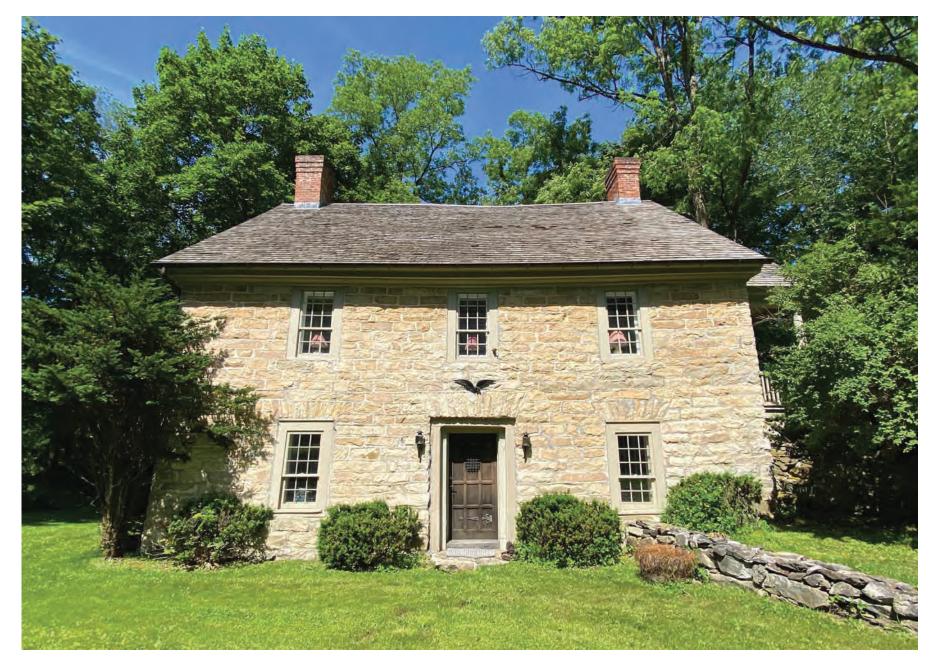

|                                                                                             |                                                                                                                                                                                         | Date                                                  |
| Historic District Commission                                                                               |                                                                                             |                                                                                                                                                                                         | Date                                                  |



THE OLD STONE HOUSE 264 Taconic Road, Salisbury, CT



## RESEARCH & SITE ANALYSIS











EXISTING TAX MAP

Site Plan with Aerial Scale: 1" = 100'









EXISTING SITE PLAN









EXISTING SITE PLAN









### WETLAND BUFFER DIAGRAM

Site Plan Scale: 1" = 40'









### STREET VISIBILITY DIAGRAM

Site Plan









### STEEP SLOPE DIAGRAM

Site Plan









#### PARKING ZONES DIAGRAM

Site Plan

## EXISTING & PROPOSED SITE PLANS











EXISTING SITE PLAN











### EXISTING SITE PLAN



### SUPPLEMENTAL EXISTING INFORMATION