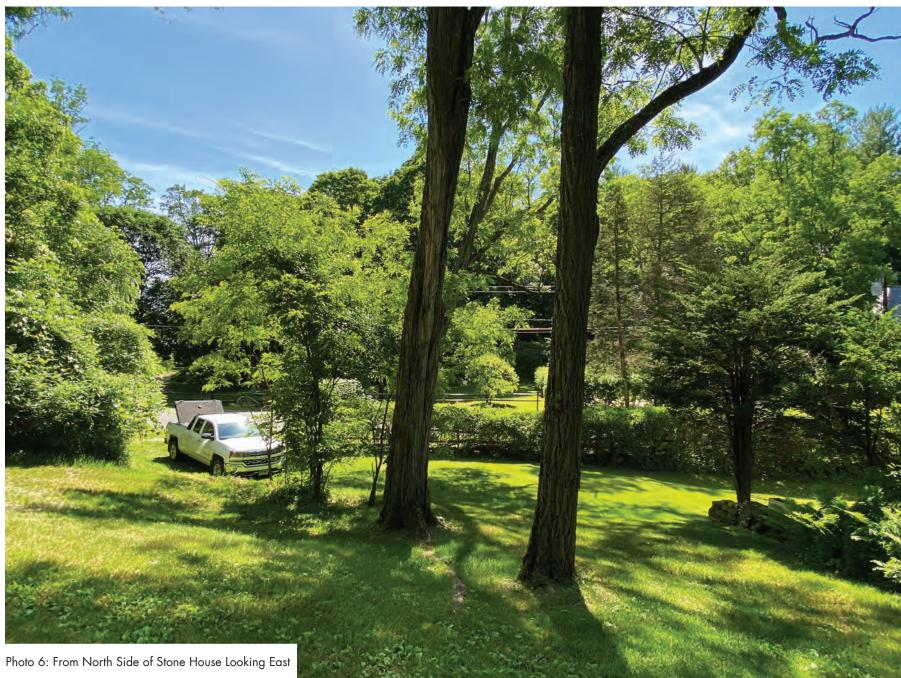

| Date                                                  |



THE OLD STONE HOUSE 264 Taconic Road, Salisbury, CT



## RESEARCH & SITE ANALYSIS











EXISTING TAX MAP

Site Plan with Aerial Scale: 1" = 100'









EXISTING SITE PLAN









EXISTING SITE PLAN









### WETLAND BUFFER DIAGRAM

Site Plan Scale: 1" = 40'









### STREET VISIBILITY DIAGRAM

Site Plan









### STEEP SLOPE DIAGRAM

Site Plan









#### PARKING ZONES DIAGRAM

Site Plan

## EXISTING & PROPOSED SITE PLANS











EXISTING SITE PLAN











### EXISTING SITE PLAN



### SUPPLEMENTAL EXISTING INFORMATION