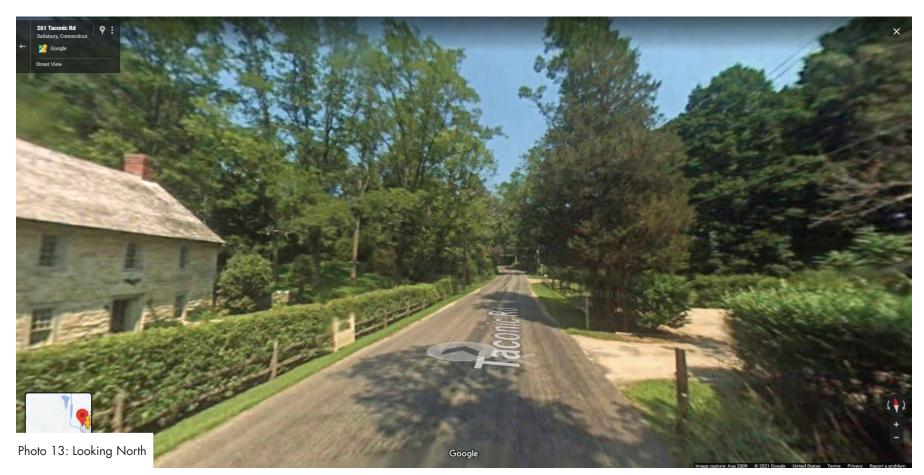

| Date                                                  |



THE OLD STONE HOUSE 264 Taconic Road, Salisbury, CT



## RESEARCH & SITE ANALYSIS











EXISTING TAX MAP

Site Plan with Aerial Scale: 1" = 100'









EXISTING SITE PLAN









EXISTING SITE PLAN









### WETLAND BUFFER DIAGRAM

Site Plan Scale: 1" = 40'









### STREET VISIBILITY DIAGRAM

Site Plan









### STEEP SLOPE DIAGRAM

Site Plan









#### PARKING ZONES DIAGRAM

Site Plan

## EXISTING & PROPOSED SITE PLANS











EXISTING SITE PLAN











### EXISTING SITE PLAN



### SUPPLEMENTAL EXISTING INFORMATION