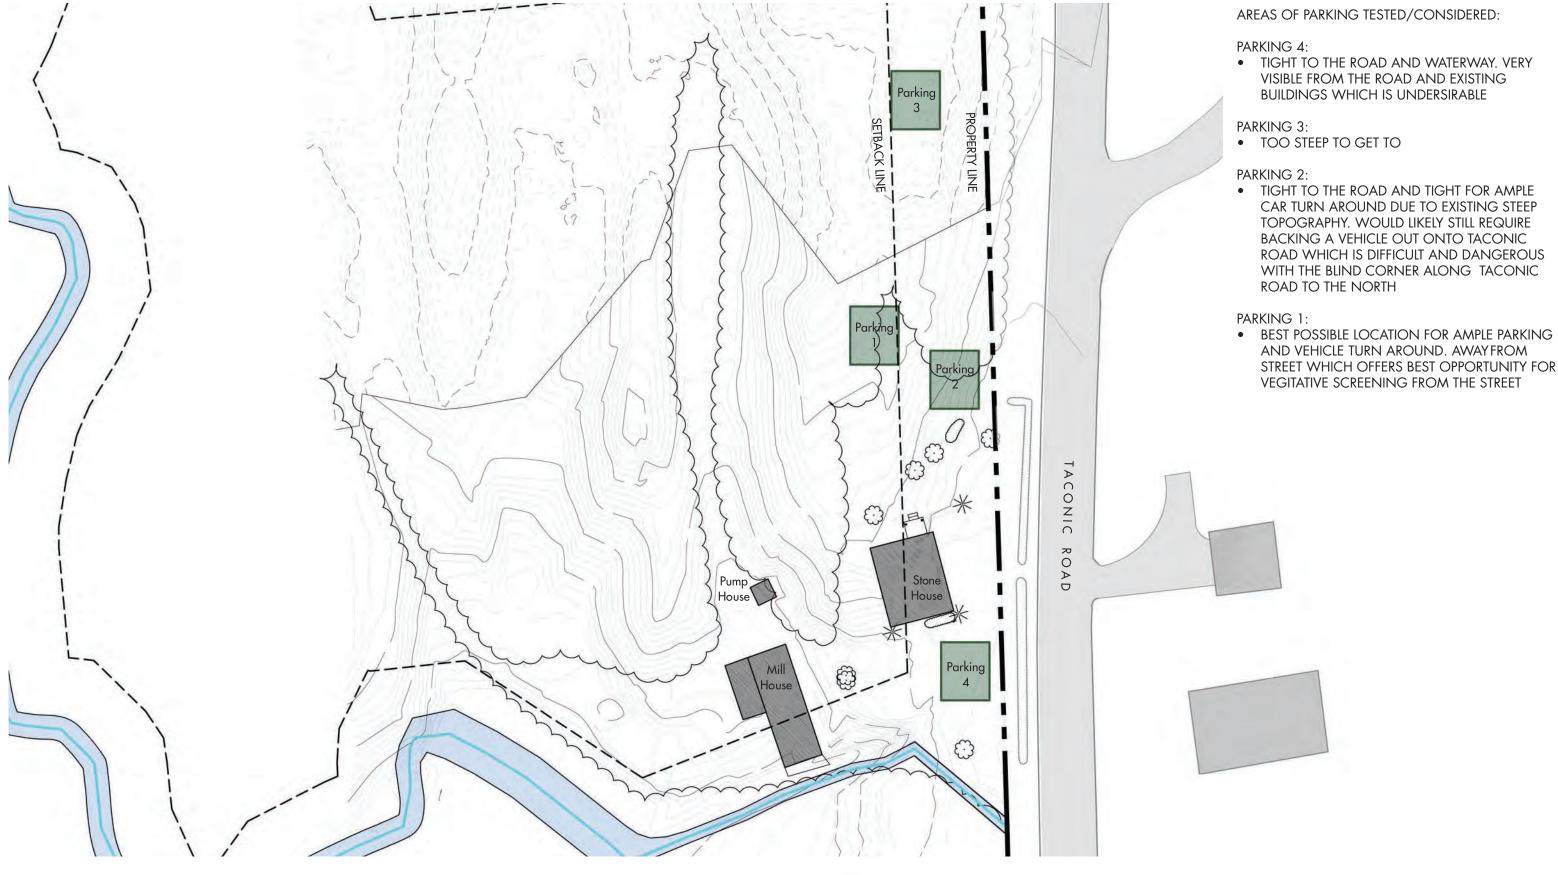

rict Commission                                                                               |                                                                                             |                                                                                                                                                                                         | Date                                                  |



THE OLD STONE HOUSE 264 Taconic Road, Salisbury, CT



## RESEARCH & SITE ANALYSIS











EXISTING TAX MAP

Site Plan with Aerial Scale: 1" = 100'









EXISTING SITE PLAN









EXISTING SITE PLAN









### WETLAND BUFFER DIAGRAM

Site Plan Scale: 1" = 40'









### STREET VISIBILITY DIAGRAM

Site Plan









### STEEP SLOPE DIAGRAM

Site Plan









#### PARKING ZONES DIAGRAM

Site Plan

## EXISTING & PROPOSED SITE PLANS











EXISTING SITE PLAN











### EXISTING SITE PLAN



### SUPPLEMENTAL EXISTING INFORMATION