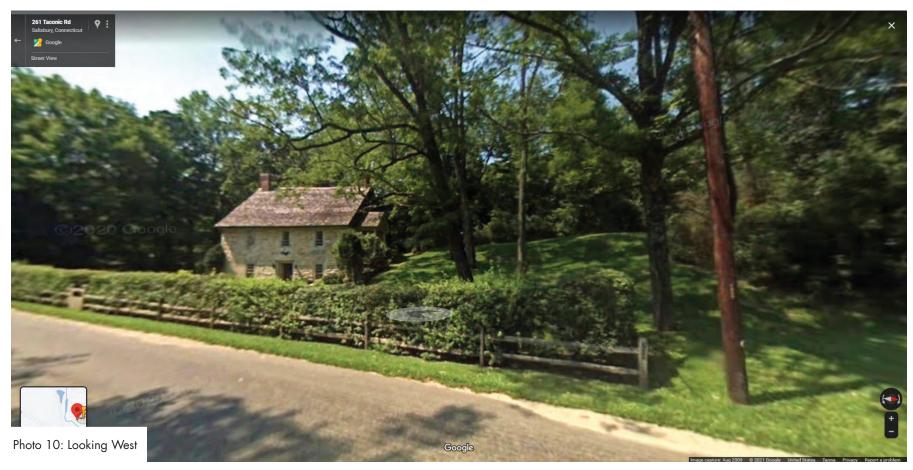

| Date                                                  |



THE OLD STONE HOUSE 264 Taconic Road, Salisbury, CT



## RESEARCH & SITE ANALYSIS











EXISTING TAX MAP

Site Plan with Aerial Scale: 1" = 100'









EXISTING SITE PLAN









EXISTING SITE PLAN









### WETLAND BUFFER DIAGRAM

Site Plan Scale: 1" = 40'









### STREET VISIBILITY DIAGRAM

Site Plan









### STEEP SLOPE DIAGRAM

Site Plan









#### PARKING ZONES DIAGRAM

Site Plan

## EXISTING & PROPOSED SITE PLANS











EXISTING SITE PLAN











### EXISTING SITE PLAN



### SUPPLEMENTAL EXISTING INFORMATION