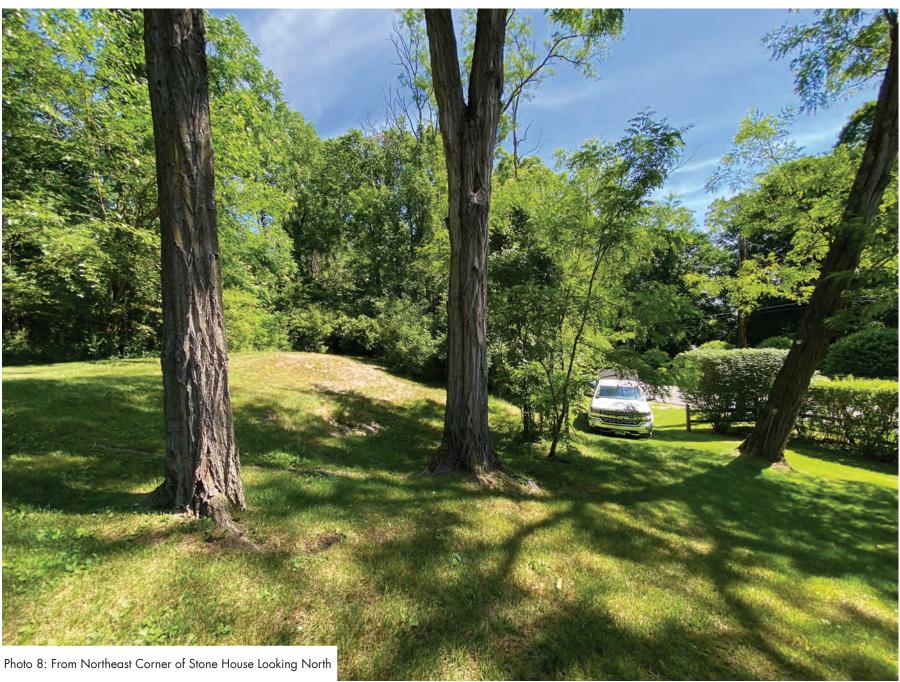

| Date                                                  |



THE OLD STONE HOUSE 264 Taconic Road, Salisbury, CT



## RESEARCH & SITE ANALYSIS











EXISTING TAX MAP

Site Plan with Aerial Scale: 1" = 100'









EXISTING SITE PLAN









EXISTING SITE PLAN









### WETLAND BUFFER DIAGRAM

Site Plan Scale: 1" = 40'









### STREET VISIBILITY DIAGRAM

Site Plan









### STEEP SLOPE DIAGRAM

Site Plan









#### PARKING ZONES DIAGRAM

Site Plan

## EXISTING & PROPOSED SITE PLANS











EXISTING SITE PLAN











### EXISTING SITE PLAN



### SUPPLEMENTAL EXISTING INFORMATION