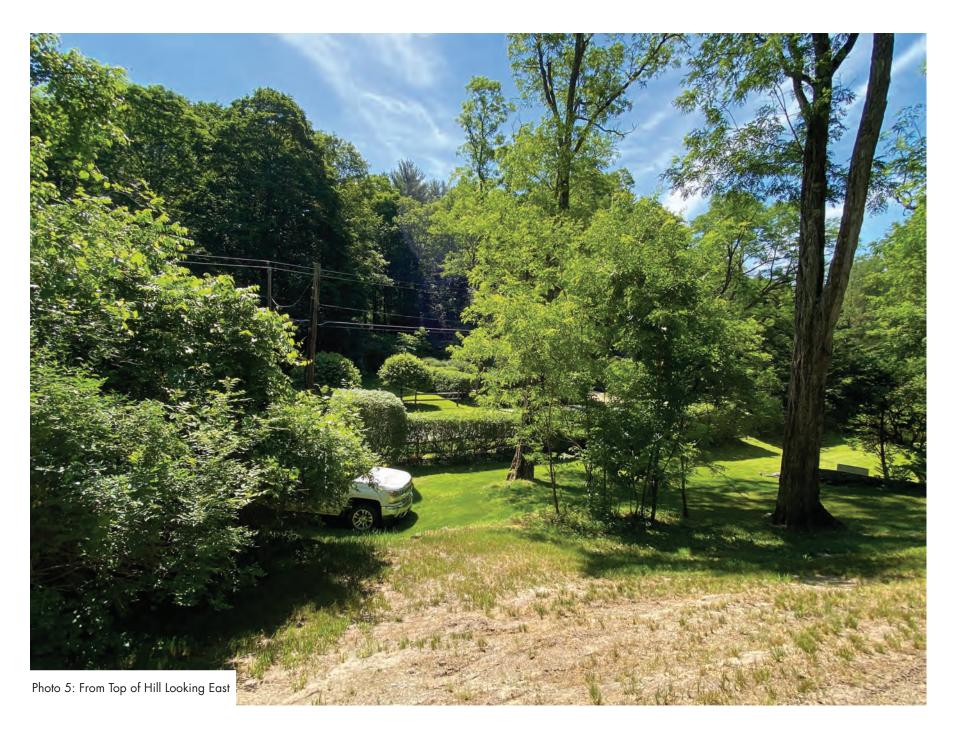

| Date                                                  |



THE OLD STONE HOUSE 264 Taconic Road, Salisbury, CT



## RESEARCH & SITE ANALYSIS











EXISTING TAX MAP

Site Plan with Aerial Scale: 1" = 100'









EXISTING SITE PLAN









EXISTING SITE PLAN









### WETLAND BUFFER DIAGRAM

Site Plan Scale: 1" = 40'









### STREET VISIBILITY DIAGRAM

Site Plan









### STEEP SLOPE DIAGRAM

Site Plan









#### PARKING ZONES DIAGRAM

Site Plan

## EXISTING & PROPOSED SITE PLANS











EXISTING SITE PLAN











### EXISTING SITE PLAN



### SUPPLEMENTAL EXISTING INFORMATION