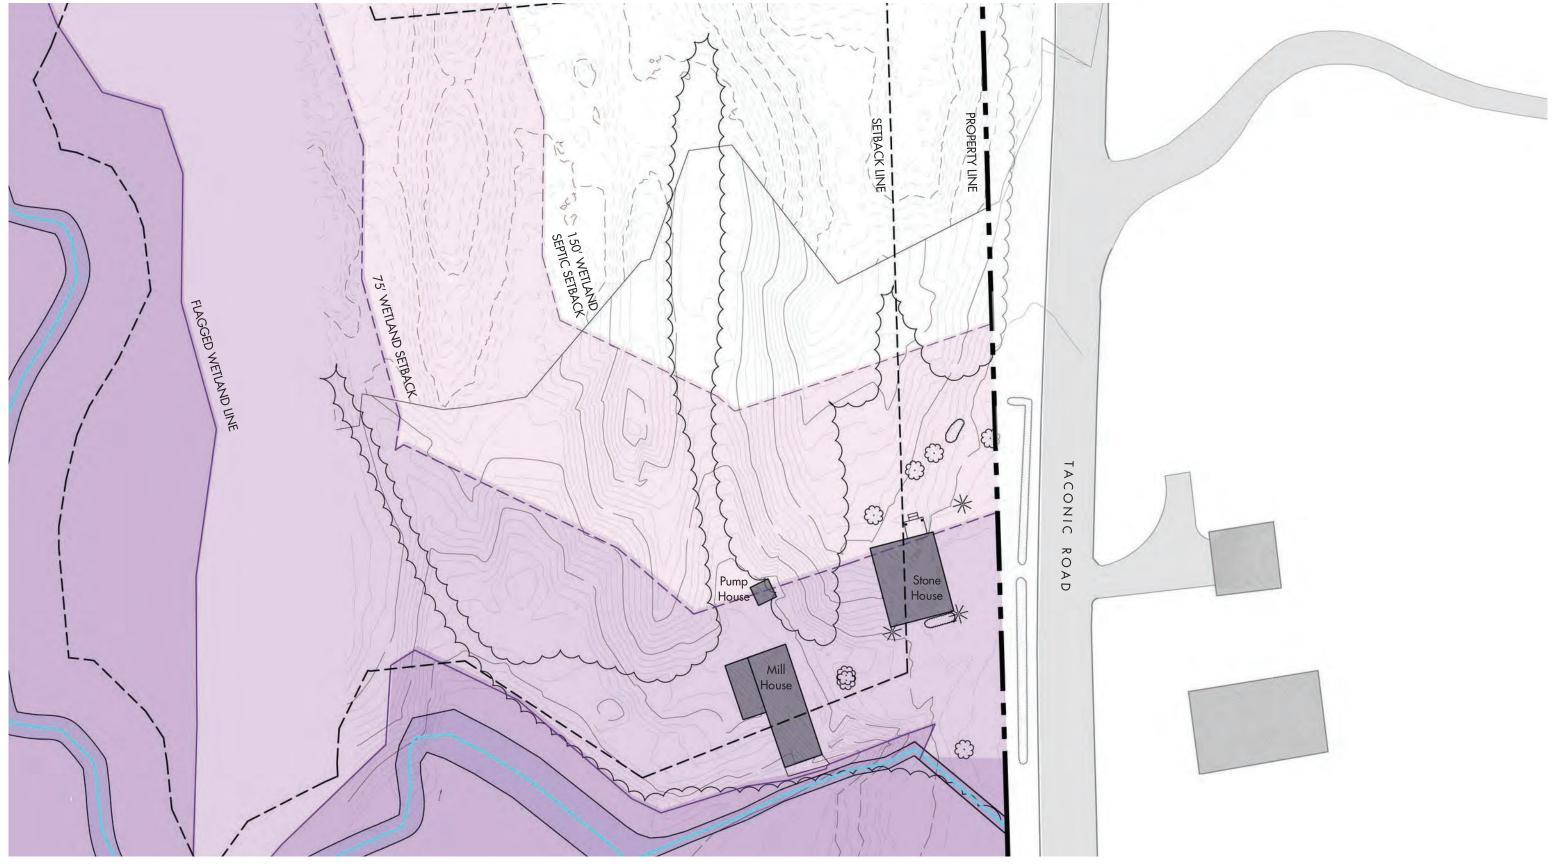

| Date                                                  |
| Historic District Commission                                                                               |                                                                                             |                                                                                                                                                                                         | Date                                                  |



THE OLD STONE HOUSE 264 Taconic Road, Salisbury, CT



## RESEARCH & SITE ANALYSIS











EXISTING TAX MAP

Site Plan with Aerial Scale: 1" = 100'









EXISTING SITE PLAN









EXISTING SITE PLAN









### WETLAND BUFFER DIAGRAM

Site Plan Scale: 1" = 40'









### STREET VISIBILITY DIAGRAM

Site Plan









### STEEP SLOPE DIAGRAM

Site Plan









#### PARKING ZONES DIAGRAM

Site Plan

## EXISTING & PROPOSED SITE PLANS











EXISTING SITE PLAN











### EXISTING SITE PLAN



### SUPPLEMENTAL EXISTING INFORMATION