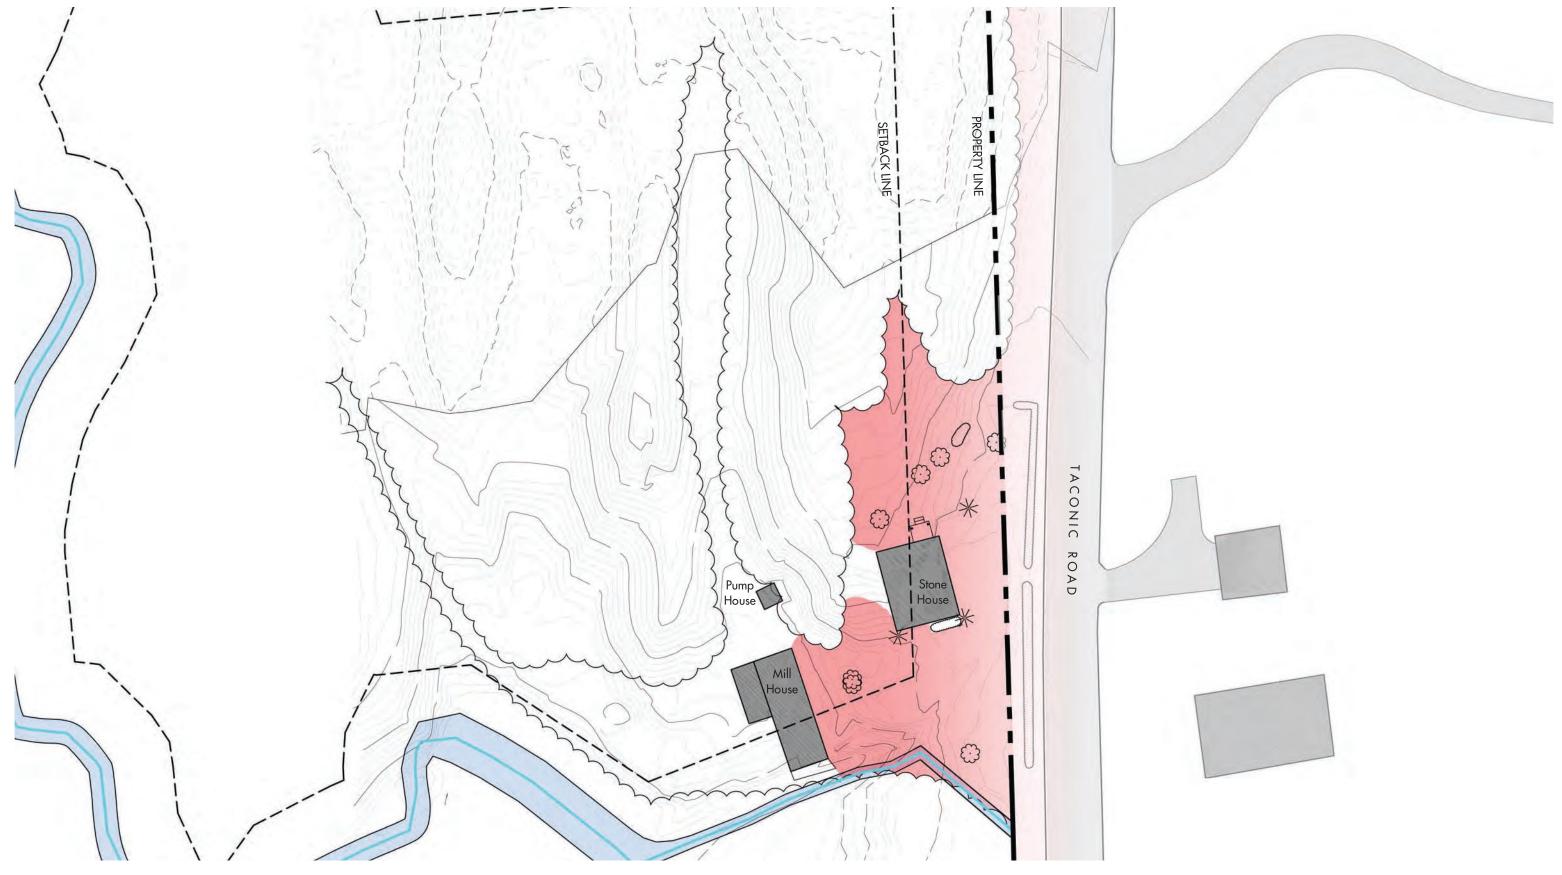

| Date                                                  |
| Historic District Commission                                                                               |                                                                                             |                                                                                                                                                                                         | Date                                                  |



THE OLD STONE HOUSE 264 Taconic Road, Salisbury, CT



## RESEARCH & SITE ANALYSIS











EXISTING TAX MAP

Site Plan with Aerial Scale: 1" = 100'









EXISTING SITE PLAN









EXISTING SITE PLAN









### WETLAND BUFFER DIAGRAM

Site Plan Scale: 1" = 40'









### STREET VISIBILITY DIAGRAM

Site Plan









### STEEP SLOPE DIAGRAM

Site Plan









#### PARKING ZONES DIAGRAM

Site Plan

## EXISTING & PROPOSED SITE PLANS











EXISTING SITE PLAN











### EXISTING SITE PLAN



### SUPPLEMENTAL EXISTING INFORMATION