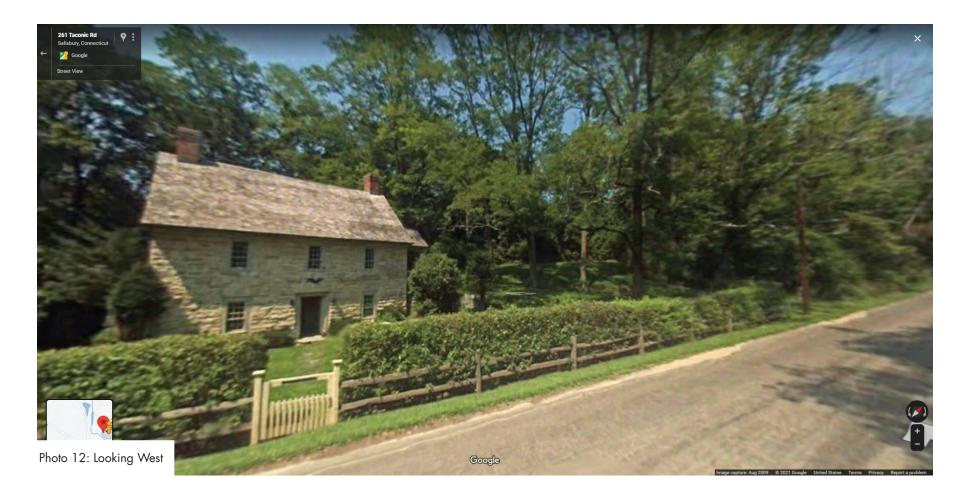

| Date                                                  |



THE OLD STONE HOUSE 264 Taconic Road, Salisbury, CT



## RESEARCH & SITE ANALYSIS











EXISTING TAX MAP

Site Plan with Aerial Scale: 1" = 100'









EXISTING SITE PLAN









EXISTING SITE PLAN









### WETLAND BUFFER DIAGRAM

Site Plan Scale: 1" = 40'









### STREET VISIBILITY DIAGRAM

Site Plan









### STEEP SLOPE DIAGRAM

Site Plan









#### PARKING ZONES DIAGRAM

Site Plan

## EXISTING & PROPOSED SITE PLANS











EXISTING SITE PLAN











### EXISTING SITE PLAN



### SUPPLEMENTAL EXISTING INFORMATION