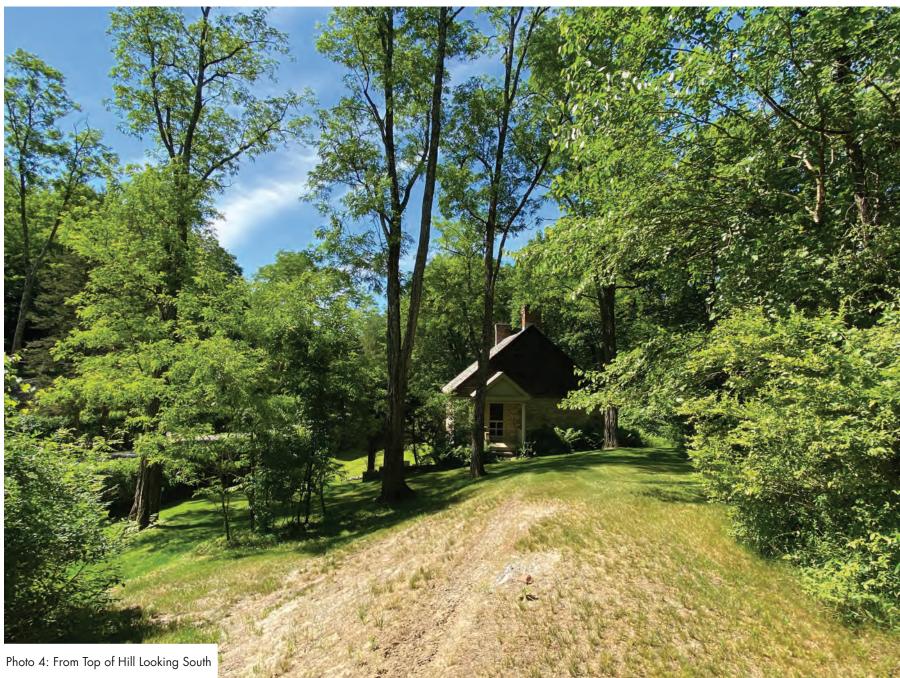

| Date                                                  |



THE OLD STONE HOUSE 264 Taconic Road, Salisbury, CT



## RESEARCH & SITE ANALYSIS











EXISTING TAX MAP

Site Plan with Aerial Scale: 1" = 100'









EXISTING SITE PLAN









EXISTING SITE PLAN









### WETLAND BUFFER DIAGRAM

Site Plan Scale: 1" = 40'









### STREET VISIBILITY DIAGRAM

Site Plan









### STEEP SLOPE DIAGRAM

Site Plan









#### PARKING ZONES DIAGRAM

Site Plan

## EXISTING & PROPOSED SITE PLANS











EXISTING SITE PLAN











### EXISTING SITE PLAN



### SUPPLEMENTAL EXISTING INFORMATION