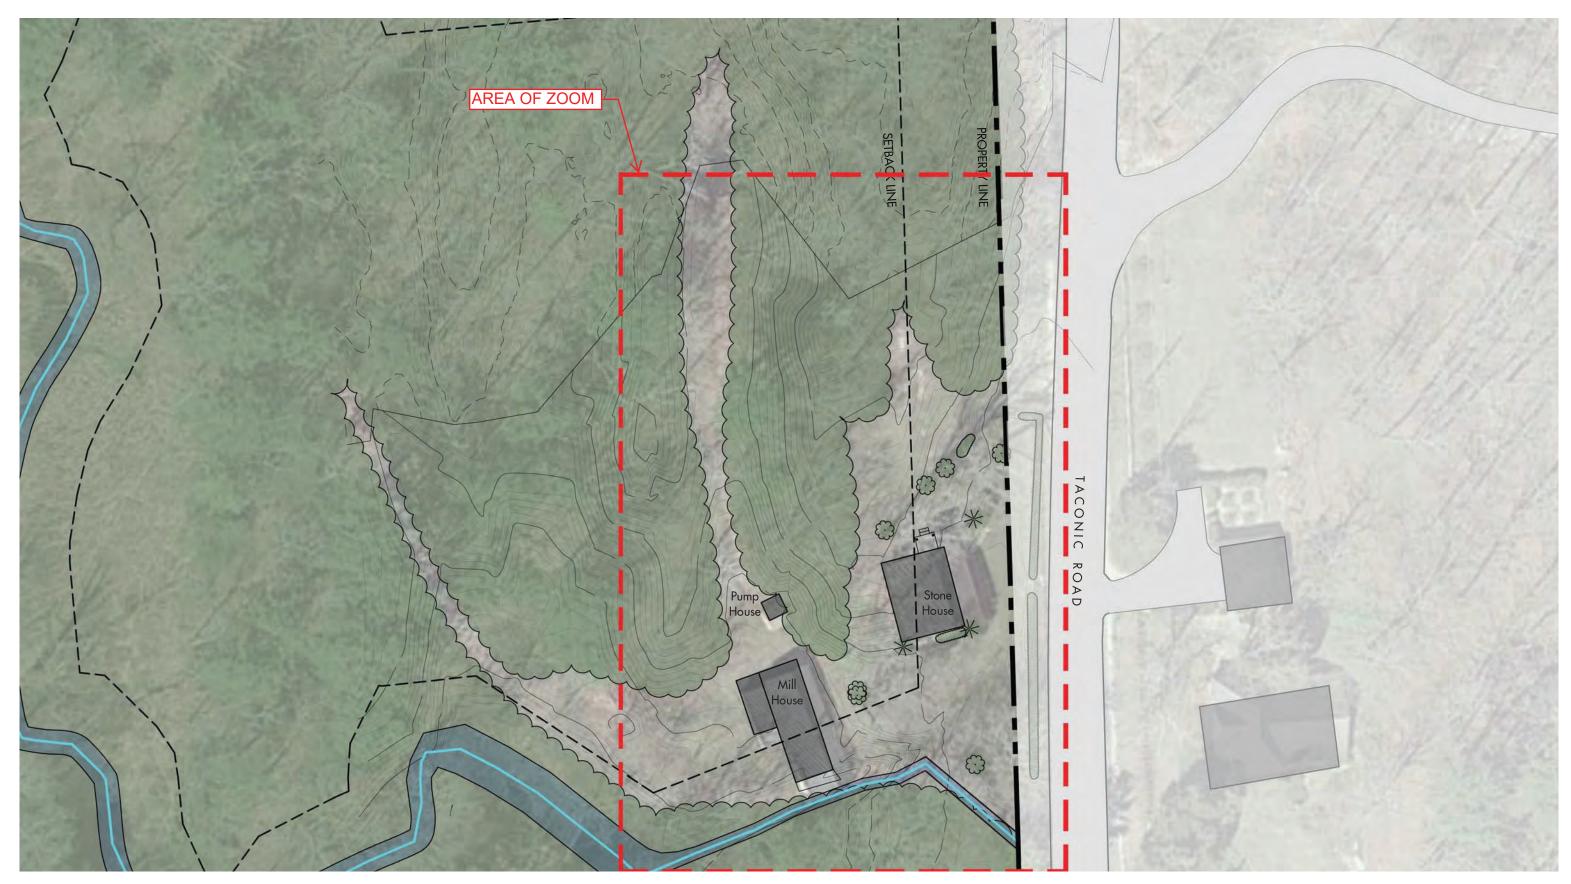

## RESEARCH & SITE ANALYSIS

EXISTING TAX MAP

Site Plan with Aerial Scale: 1" = 100'

EXISTING SITE PLAN

EXISTING SITE PLAN