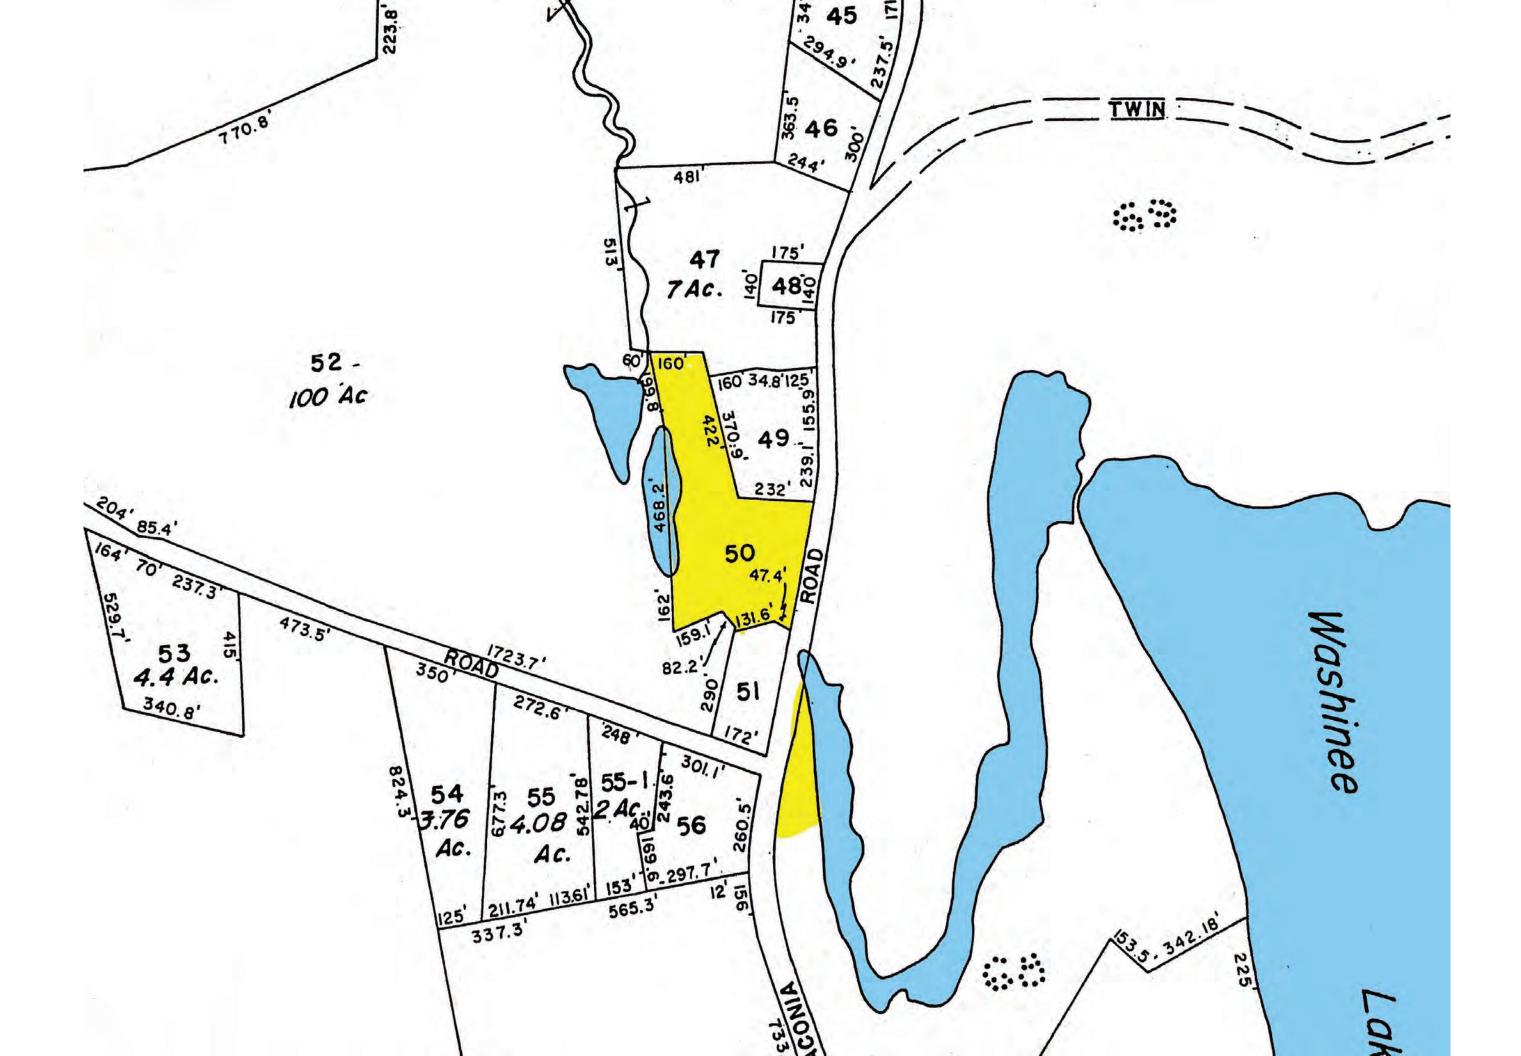

## RESEARCH & SITE ANALYSIS

EXISTING TAX MAP

Site Plan with Aerial Scale: 1" = 100'

EXISTING SITE PLAN

EXISTING SITE PLAN