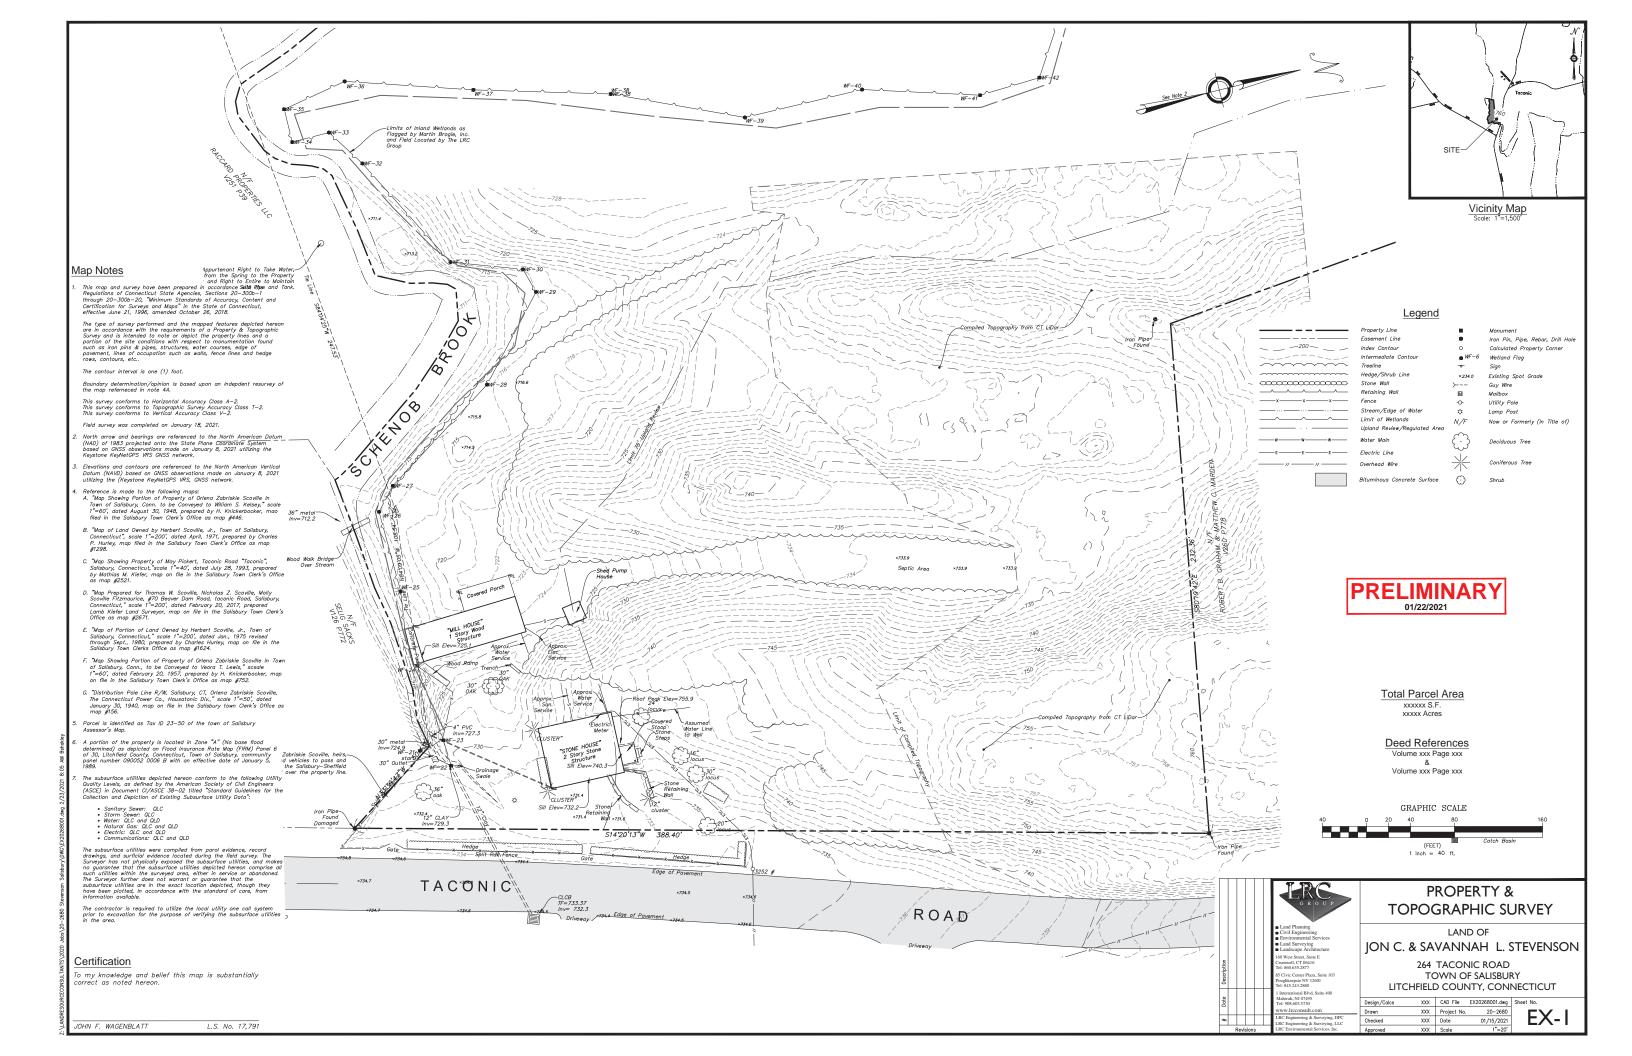

THE OLD STONE HOUSE 264 Taconic Road, Salisbury, CT

## EXISTING & PROPOSED SITE PLANS

EXISTING SITE PLAN

### EXISTING SITE PLAN

### SUPPLEMENTAL EXISTING INFORMATION