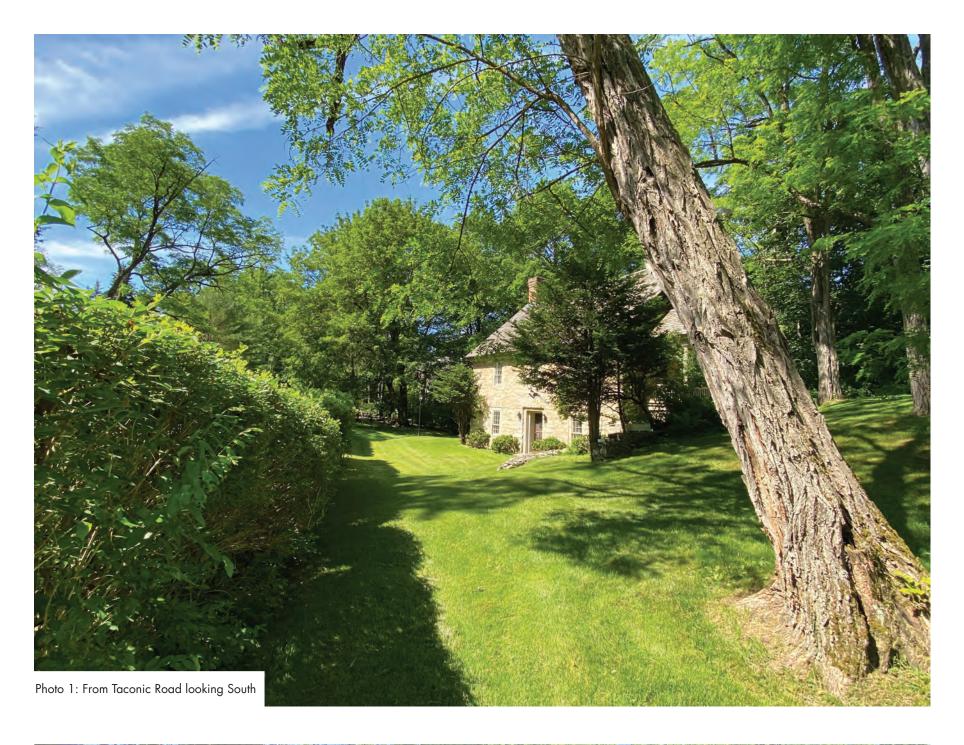

| Date                                                  |



THE OLD STONE HOUSE 264 Taconic Road, Salisbury, CT



## RESEARCH & SITE ANALYSIS











EXISTING TAX MAP

Site Plan with Aerial Scale: 1" = 100'









EXISTING SITE PLAN









EXISTING SITE PLAN









### WETLAND BUFFER DIAGRAM

Site Plan Scale: 1" = 40'









### STREET VISIBILITY DIAGRAM

Site Plan









### STEEP SLOPE DIAGRAM

Site Plan









#### PARKING ZONES DIAGRAM

Site Plan

## EXISTING & PROPOSED SITE PLANS











EXISTING SITE PLAN











### EXISTING SITE PLAN



### SUPPLEMENTAL EXISTING INFORMATION