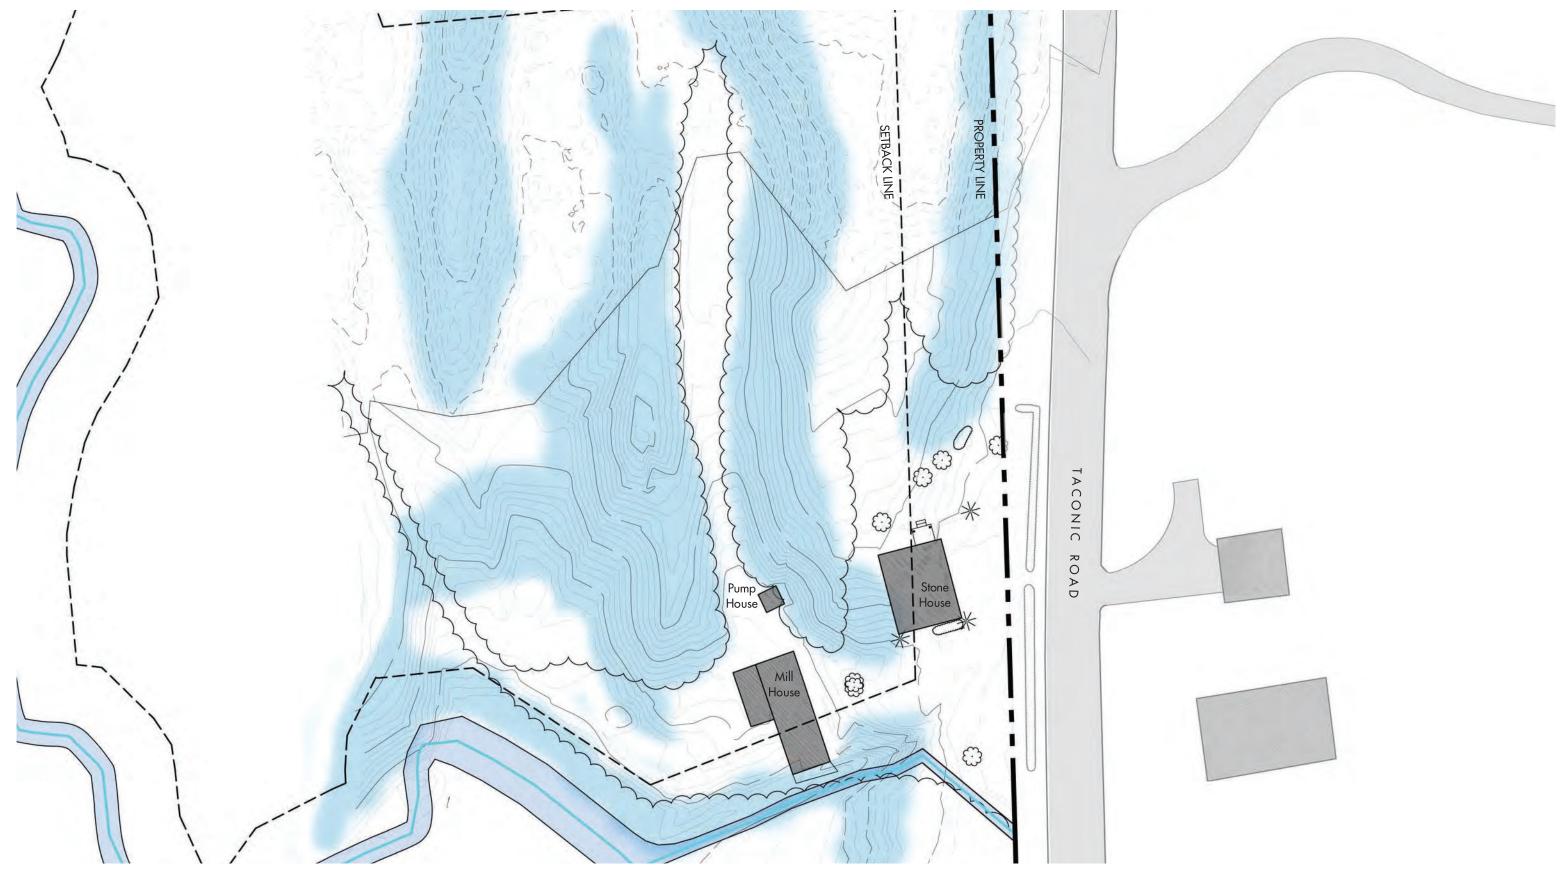

|
| Historic District Commission                                                                               |                                                                                             |                                                                                                                                                                                         | Date                                                  |



THE OLD STONE HOUSE 264 Taconic Road, Salisbury, CT



## RESEARCH & SITE ANALYSIS











EXISTING TAX MAP

Site Plan with Aerial Scale: 1" = 100'









EXISTING SITE PLAN









EXISTING SITE PLAN









### WETLAND BUFFER DIAGRAM

Site Plan Scale: 1" = 40'









### STREET VISIBILITY DIAGRAM

Site Plan









### STEEP SLOPE DIAGRAM

Site Plan









#### PARKING ZONES DIAGRAM

Site Plan

## EXISTING & PROPOSED SITE PLANS











EXISTING SITE PLAN











### EXISTING SITE PLAN



### SUPPLEMENTAL EXISTING INFORMATION