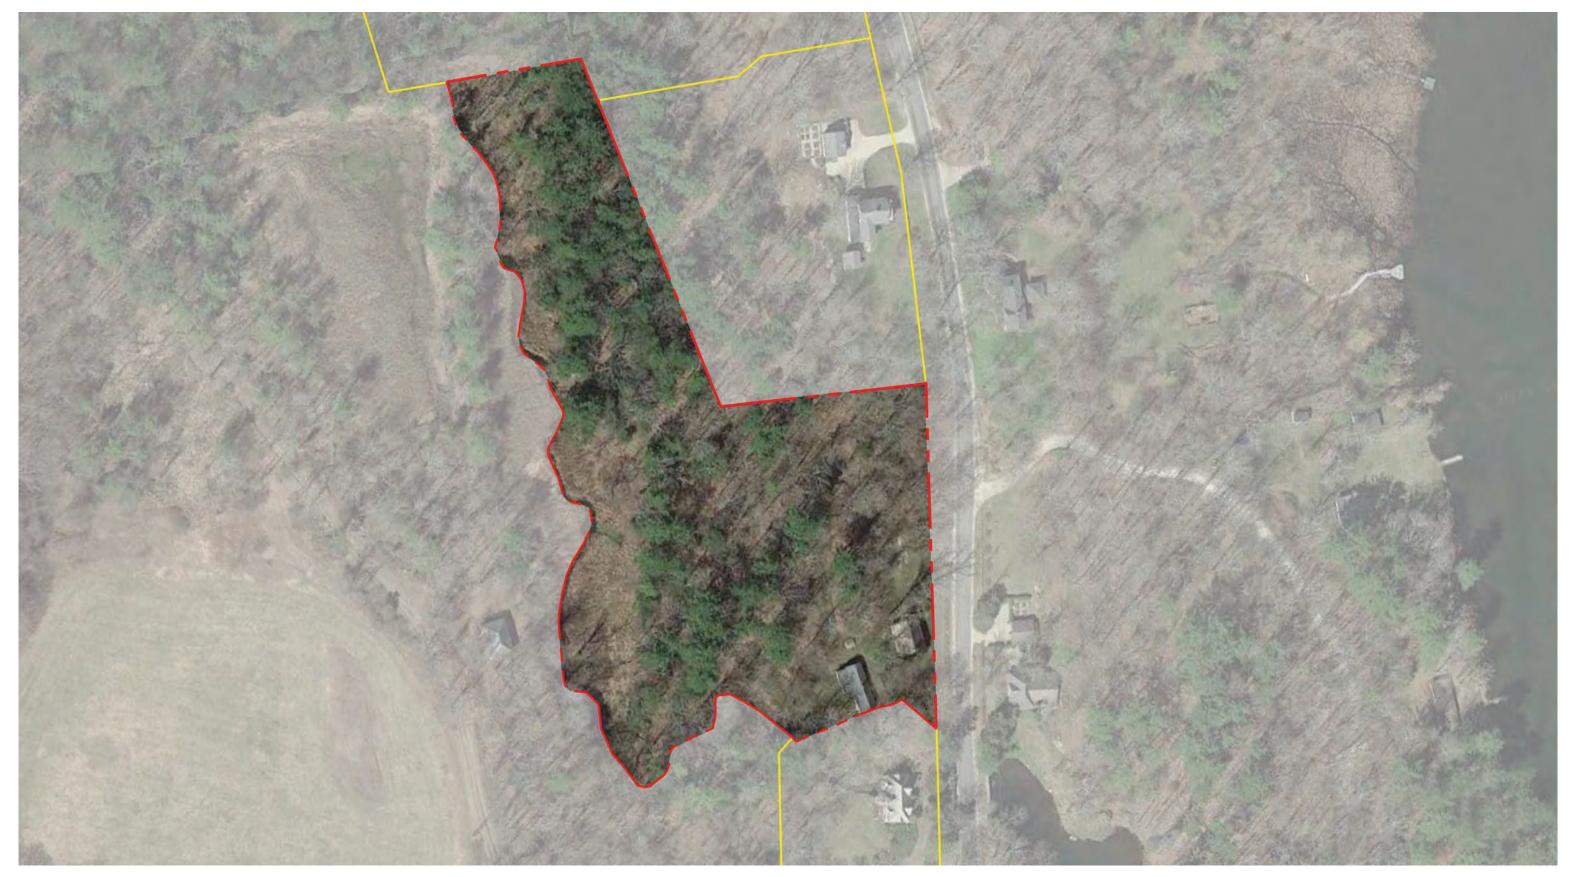

## RESEARCH & SITE ANALYSIS

EXISTING TAX MAP

Site Plan with Aerial Scale: 1" = 100'

EXISTING SITE PLAN

EXISTING SITE PLAN