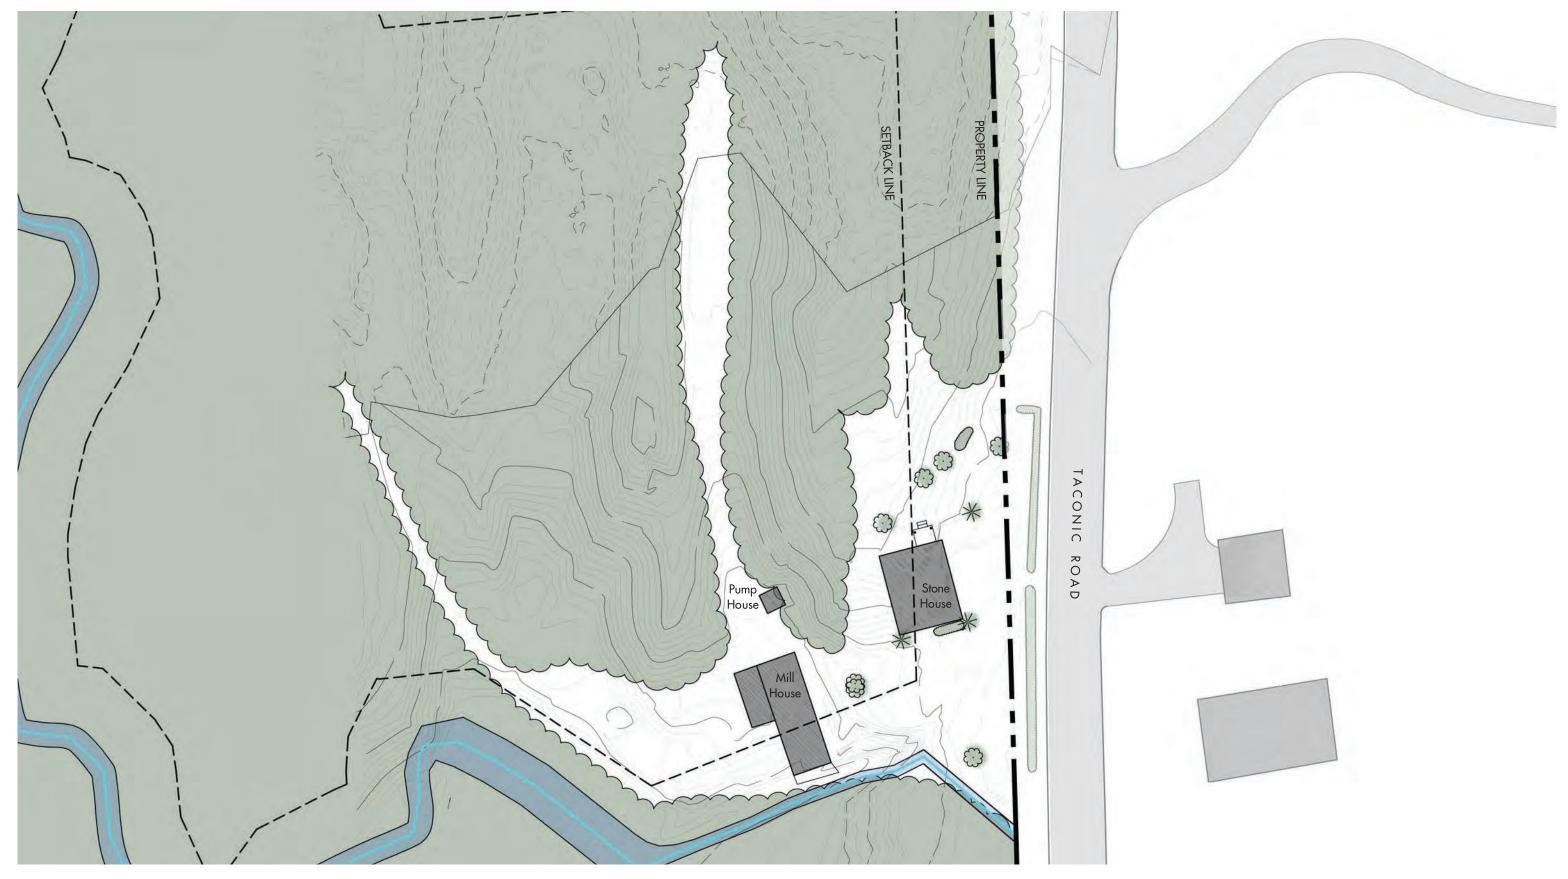

| Date                                                  |
| Historic District Commission                                                                               |                                                                                             |                                                                                                                                                                                         | Date                                                  |



THE OLD STONE HOUSE 264 Taconic Road, Salisbury, CT



## RESEARCH & SITE ANALYSIS











EXISTING TAX MAP

Site Plan with Aerial Scale: 1" = 100'









EXISTING SITE PLAN









EXISTING SITE PLAN









### WETLAND BUFFER DIAGRAM

Site Plan Scale: 1" = 40'









### STREET VISIBILITY DIAGRAM

Site Plan









### STEEP SLOPE DIAGRAM

Site Plan









#### PARKING ZONES DIAGRAM

Site Plan

## EXISTING & PROPOSED SITE PLANS











EXISTING SITE PLAN











### EXISTING SITE PLAN



### SUPPLEMENTAL EXISTING INFORMATION