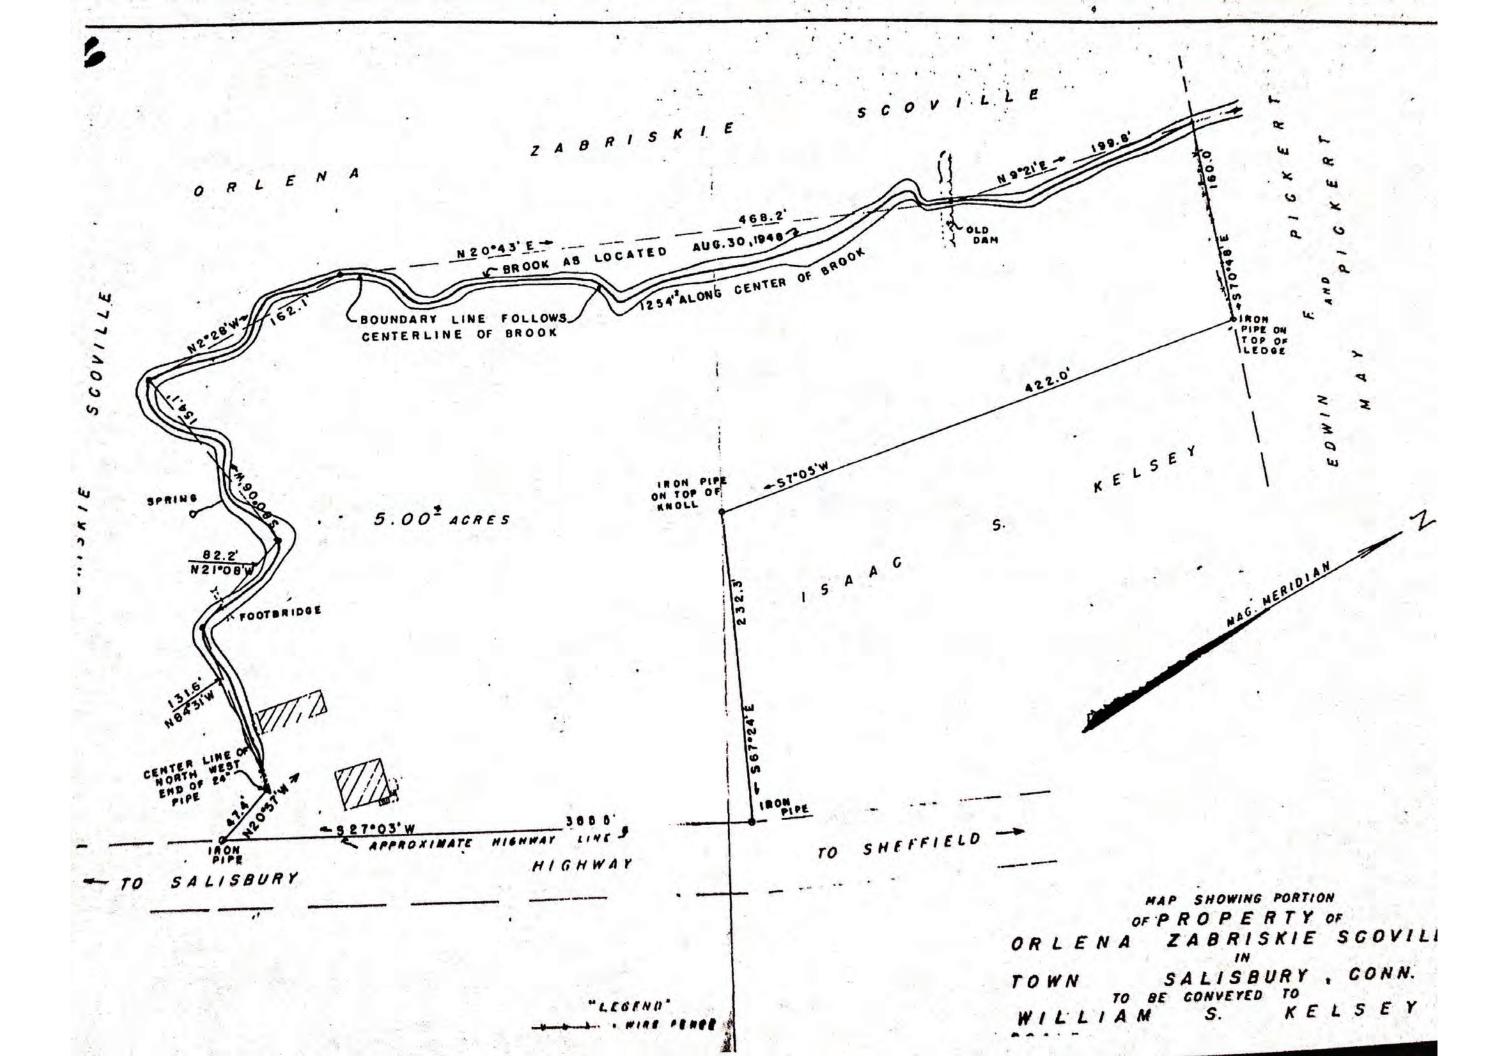

## RESEARCH & SITE ANALYSIS

EXISTING TAX MAP

Site Plan with Aerial Scale: 1" = 100'

EXISTING SITE PLAN

EXISTING SITE PLAN