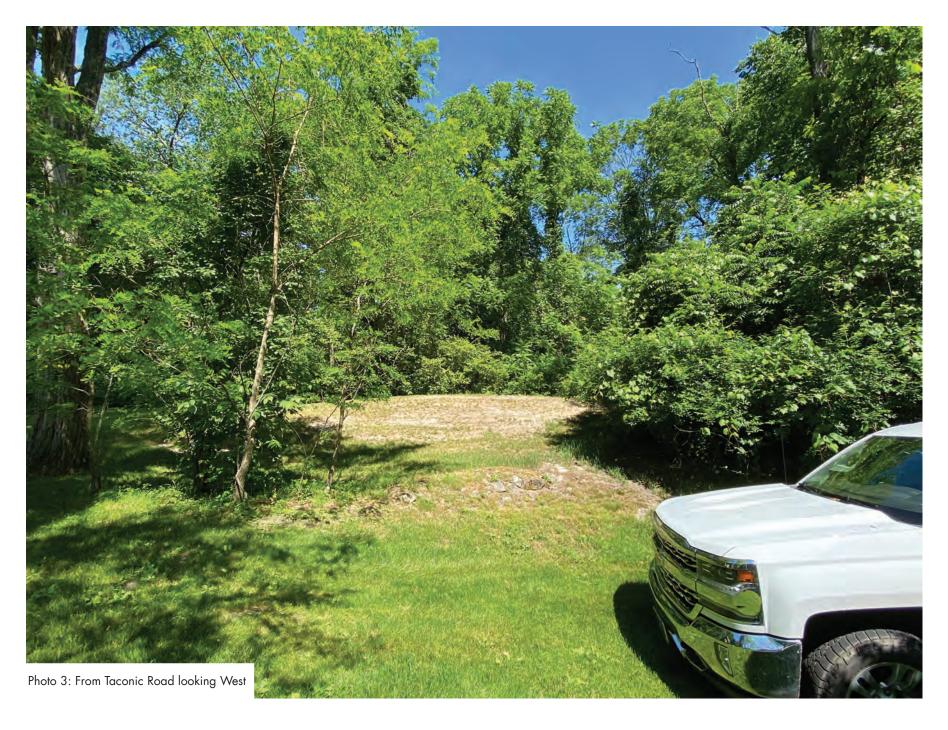

| Date                                                  |



THE OLD STONE HOUSE 264 Taconic Road, Salisbury, CT



## RESEARCH & SITE ANALYSIS











EXISTING TAX MAP

Site Plan with Aerial Scale: 1" = 100'









EXISTING SITE PLAN









EXISTING SITE PLAN









### WETLAND BUFFER DIAGRAM

Site Plan Scale: 1" = 40'









### STREET VISIBILITY DIAGRAM

Site Plan









### STEEP SLOPE DIAGRAM

Site Plan









#### PARKING ZONES DIAGRAM

Site Plan

## EXISTING & PROPOSED SITE PLANS











EXISTING SITE PLAN











### EXISTING SITE PLAN



### SUPPLEMENTAL EXISTING INFORMATION