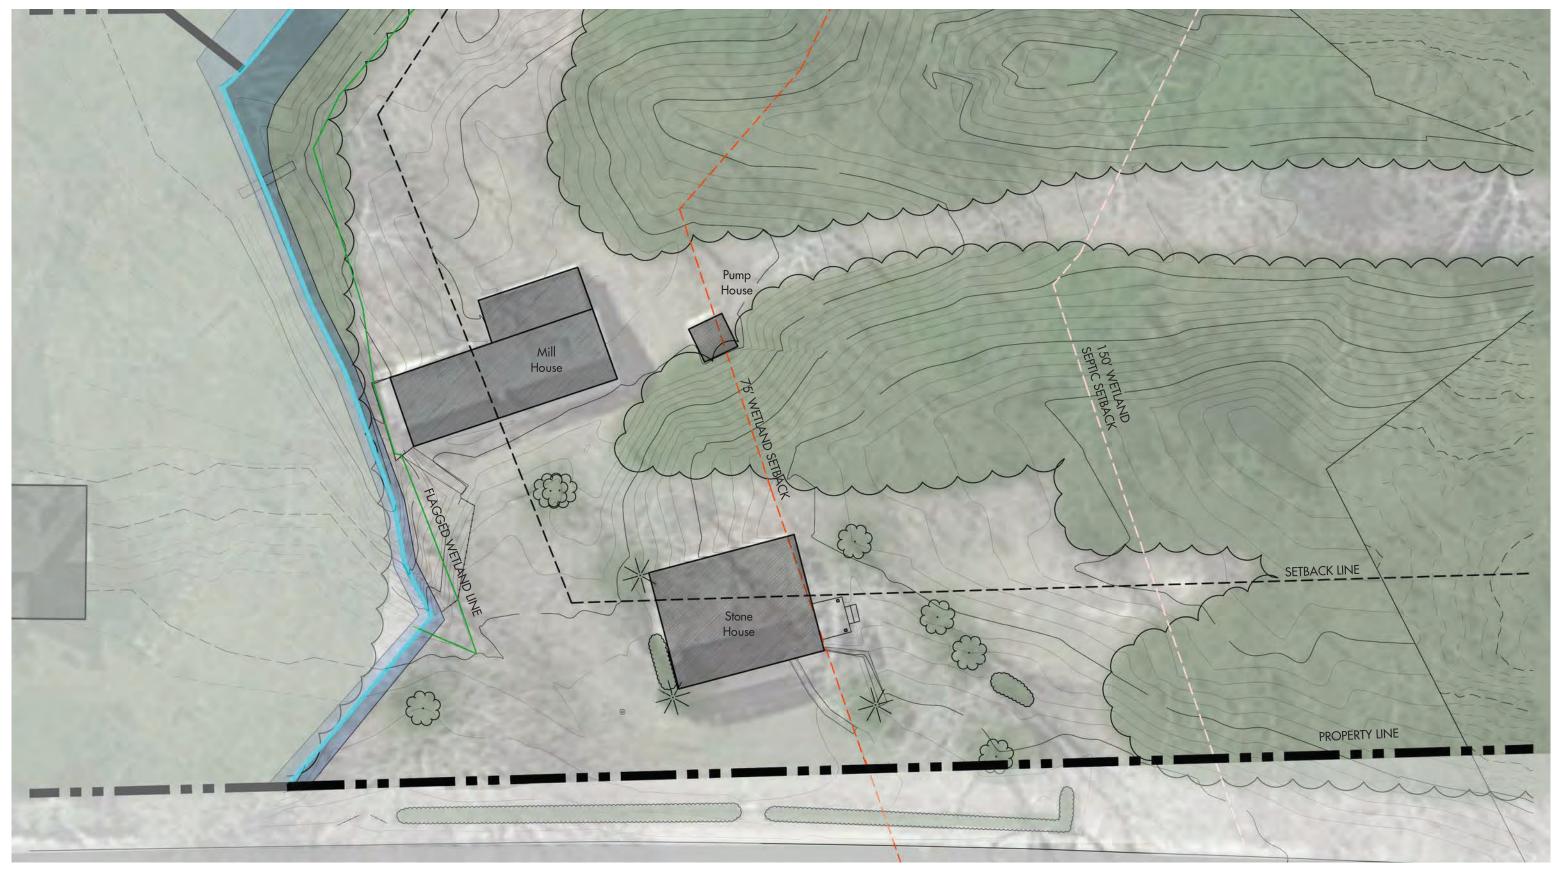

|                                                                                                                                                                                         | Date                                                  |



THE OLD STONE HOUSE 264 Taconic Road, Salisbury, CT



## RESEARCH & SITE ANALYSIS











EXISTING TAX MAP

Site Plan with Aerial Scale: 1" = 100'









EXISTING SITE PLAN









EXISTING SITE PLAN









### WETLAND BUFFER DIAGRAM

Site Plan Scale: 1" = 40'









### STREET VISIBILITY DIAGRAM

Site Plan









### STEEP SLOPE DIAGRAM

Site Plan









#### PARKING ZONES DIAGRAM

Site Plan

## EXISTING & PROPOSED SITE PLANS











EXISTING SITE PLAN











### EXISTING SITE PLAN



### SUPPLEMENTAL EXISTING INFORMATION