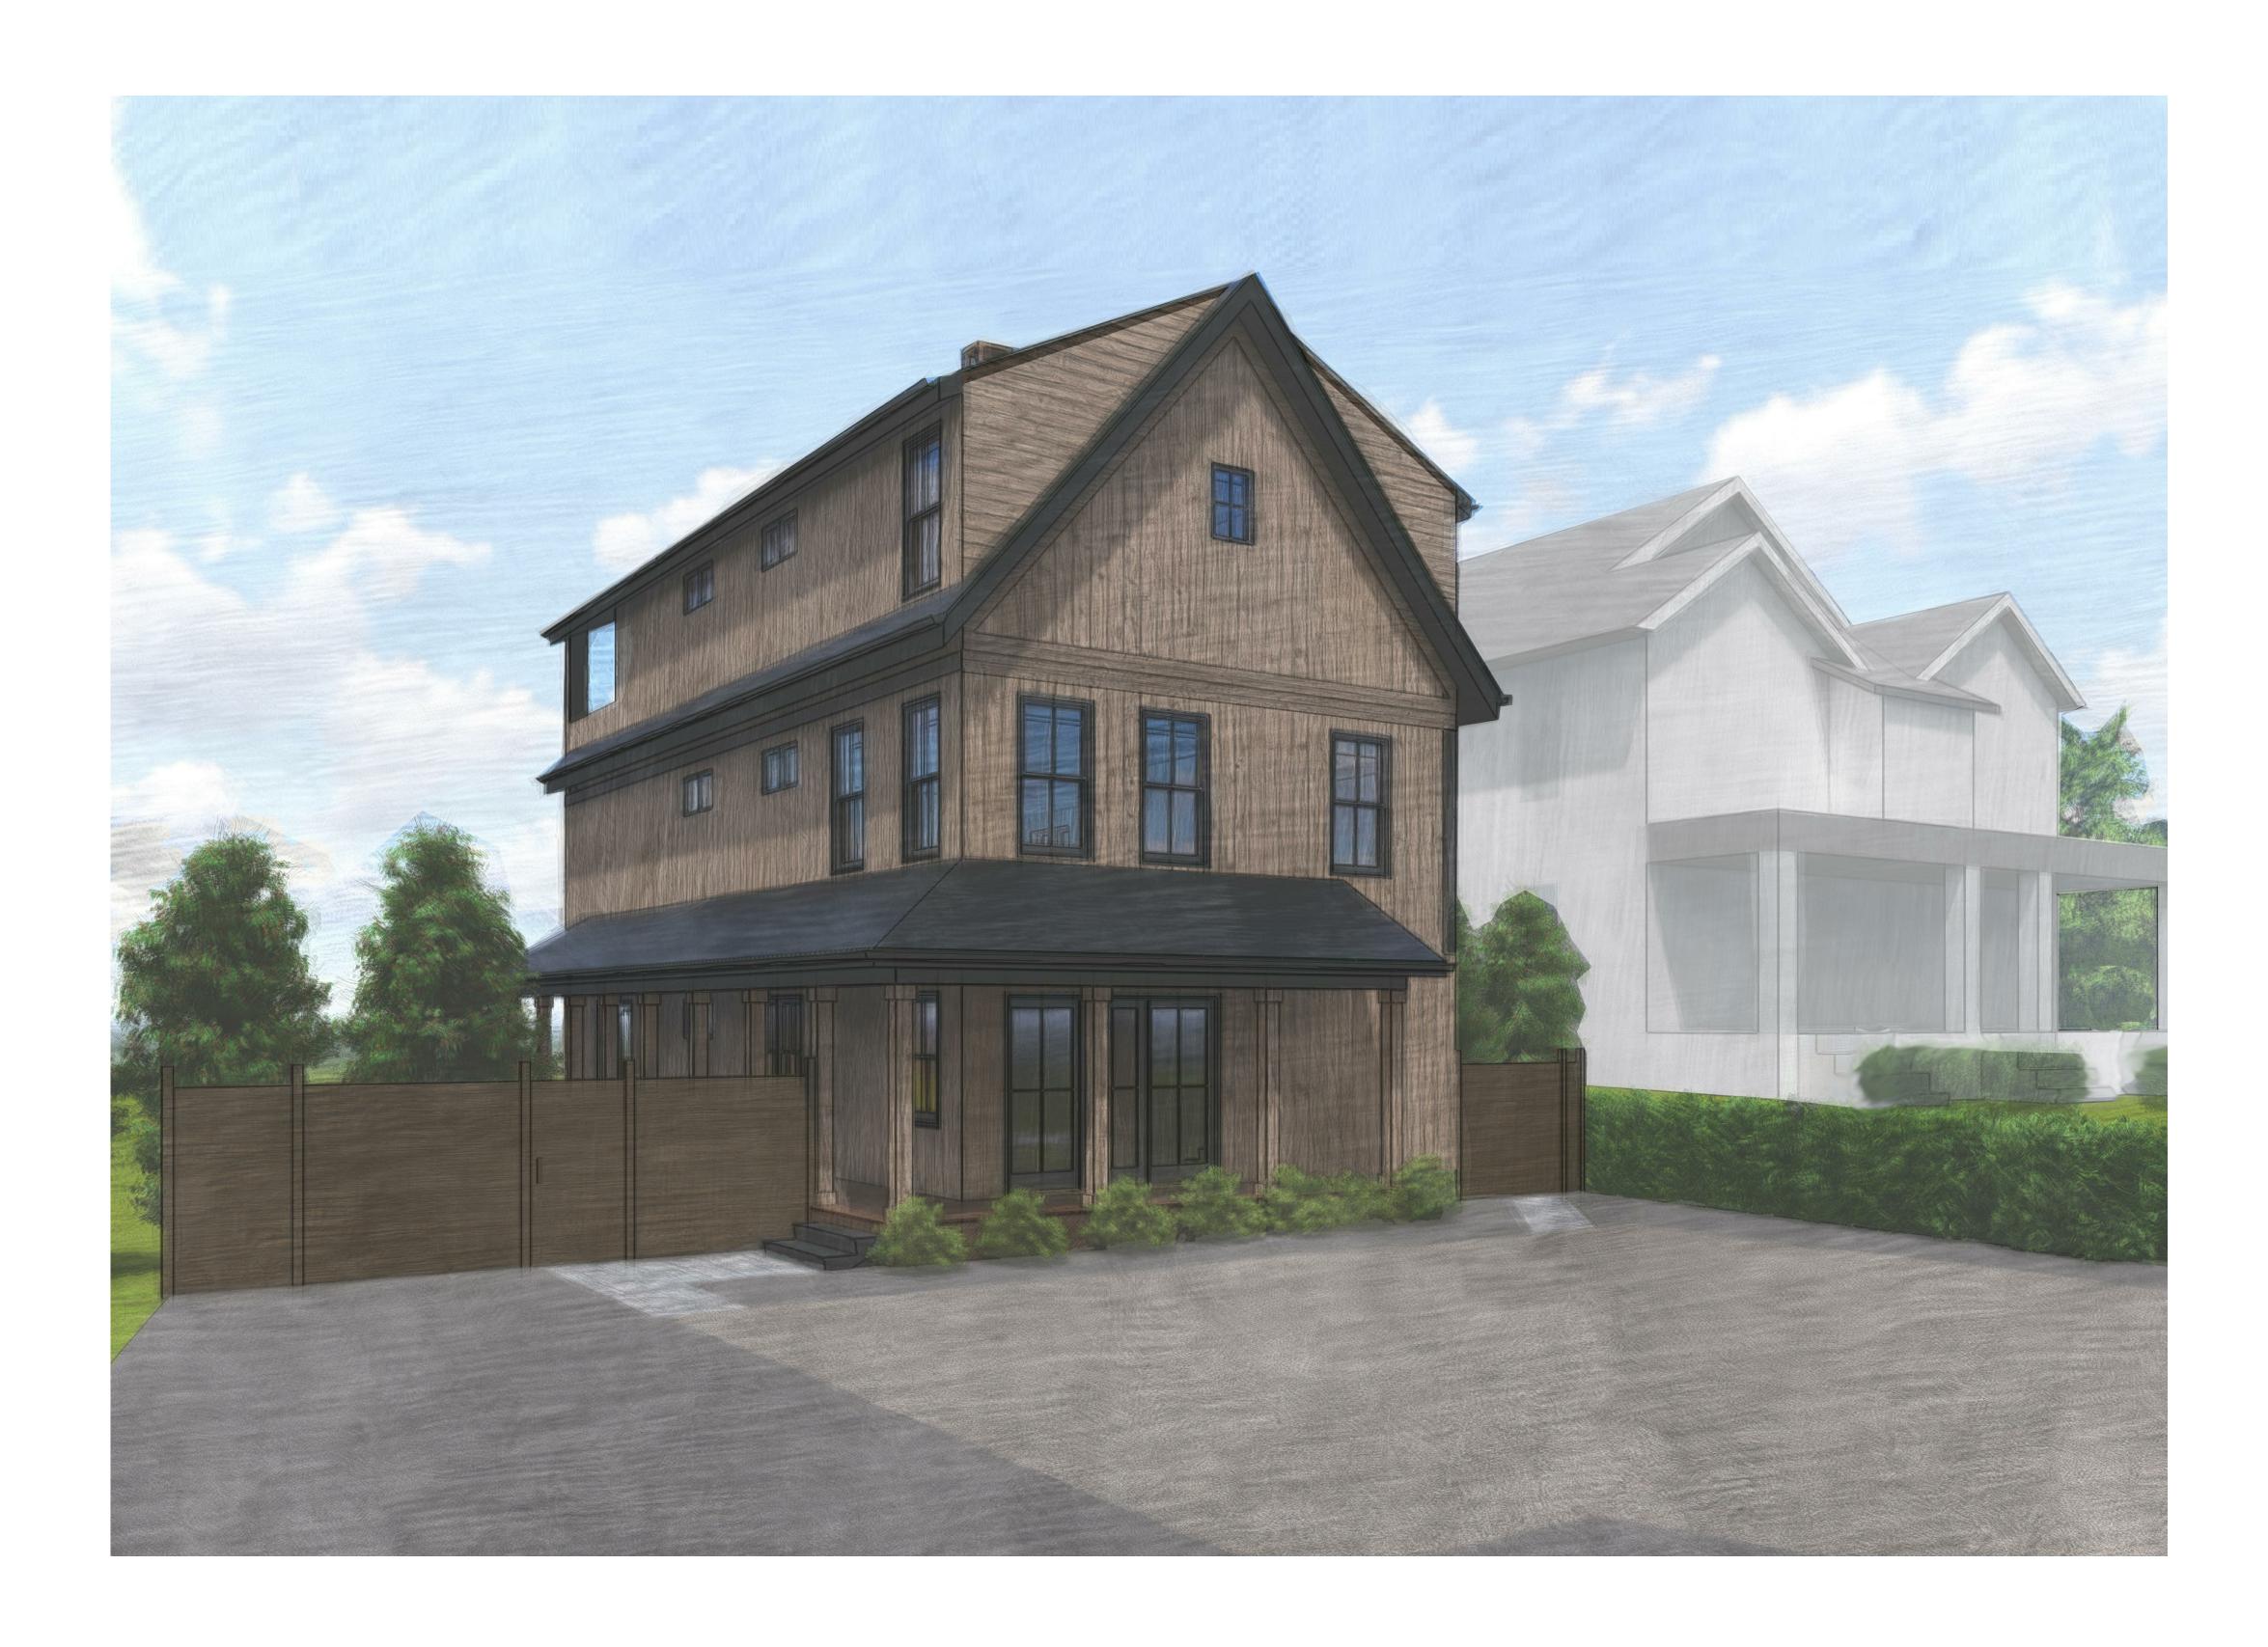

| 6               |                         |
|   |                                     |                                                                                     |                 |                         |
|   | Action taken:<br>Planning and Zonin | g Commission                                                                        |                 | Date                    |
|   | Planning and Zonin                  | g Commission                                                                        |                 | Date                    |

c/Home/Dropbox (LyonsPlain)/0.1\_LPA\_PROJECTS\_Folder/1.3\_PROJECTS/2021/2118\_ACADEMY STREET\D. DRAWING DOCUMENTS\D1\_REVIT\2118\_ACADEMY ROAD\_MAIN MODEL- ROOF EE



## NORTH EAST CORNER VIEW 9 ACADEMY ST

10/21/2021

## LP\









| LyonsPlain       |        |
|------------------|--------|
| Architecture and | Design |

55 Post Road West Westport, Connecticut 06880

203 557 9200 www.lyonsplain.com

This drawing and the related specifications are instruments of service and shall remain the property of LyonsPlain Architecture, whether the project for which it's made is executed or not. The drawings and related specifications shall not be used by the owner or others on other projects, for additions to this project, or for completion of this project by others except by agreement in writing and with appropriate compensation to LyonsPlain Architecture. This drawing and related specifications are copyrighted and protected under Section 120 of the U.S. Co