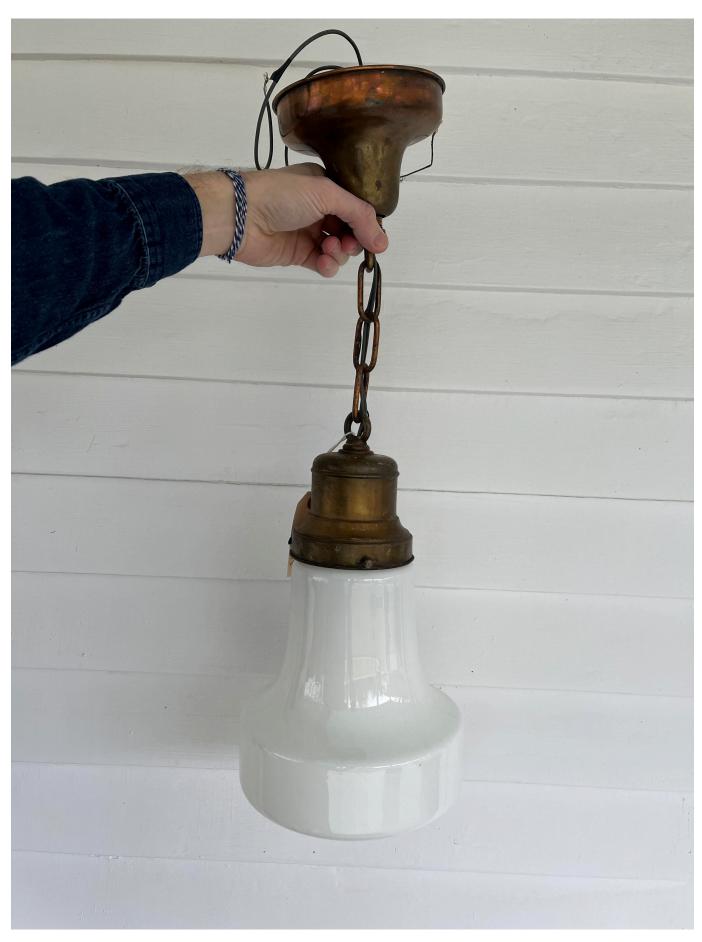

Fixture Location 2

Existing Exposed Bulb Socket

Proposed early-20th Century Pendant (x2) to Replace Existing Socket Locations