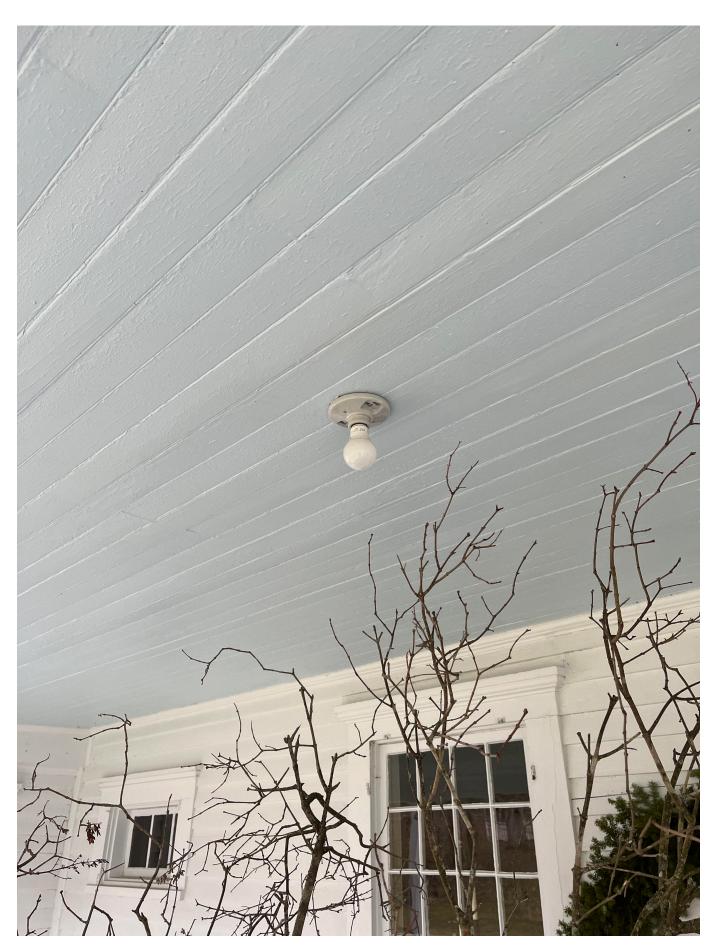

Fixture Location 2

Existing Exposed Bulb Socket

Proposed early-20th Century Pendant (x2) to Replace Existing Socket Locations