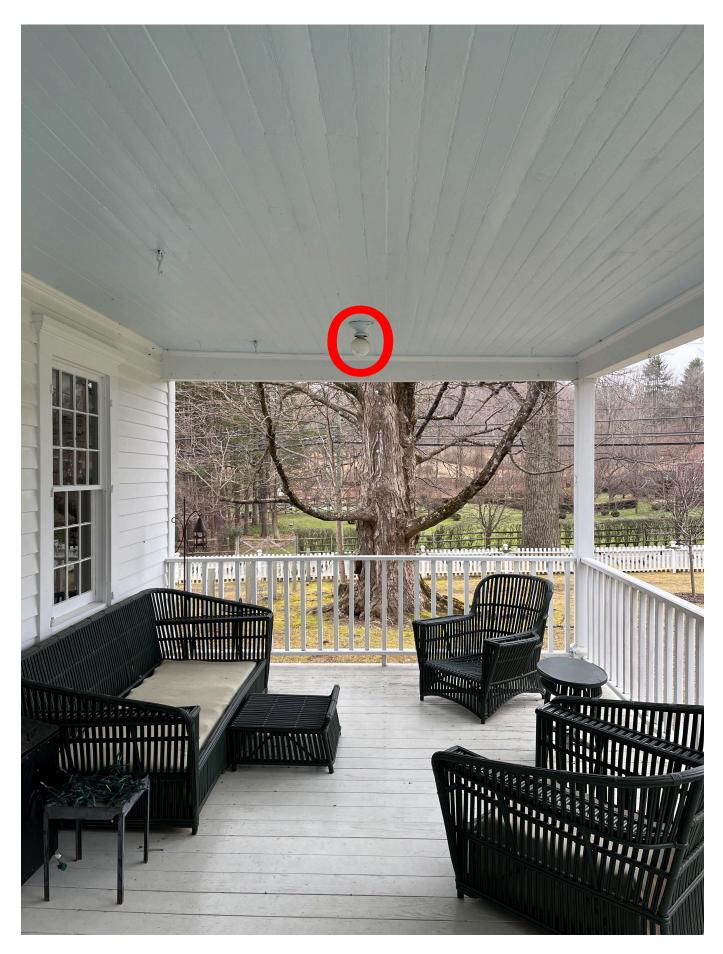

Early 20th Century View of the Buckley House from Main St (Showing No Porch)

Buckley House from Main St, Showing North-Facing Porch (Added in the 20th Century)

Fixture Location 1

Existing Exposed Bulb Socket