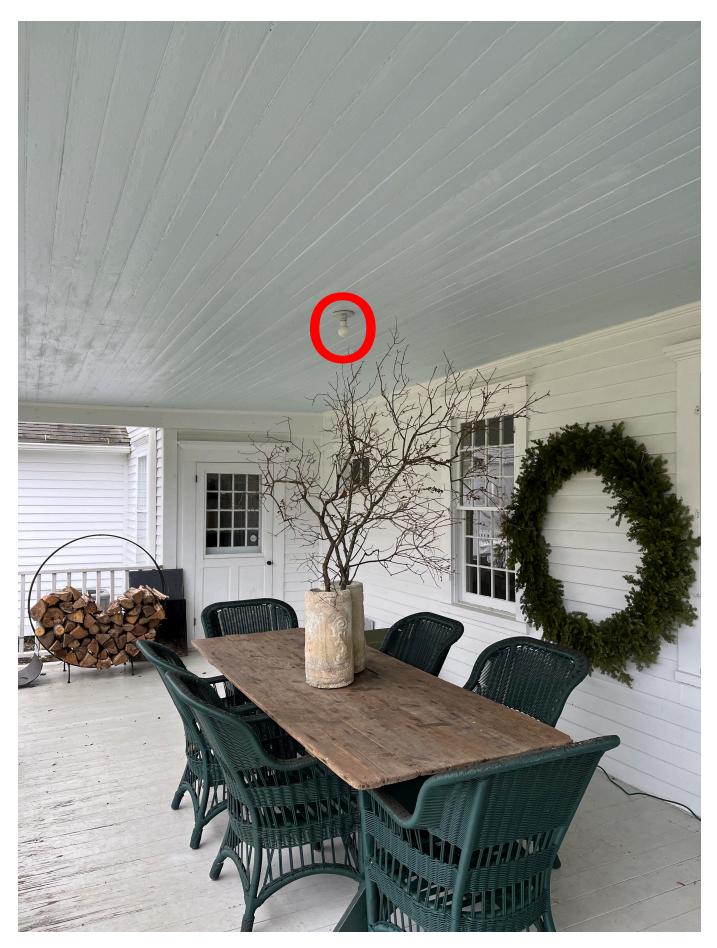

Early 20th Century View of the Buckley House from Main St (Showing No Porch)

Buckley House from Main St, Showing North-Facing Porch (Added in the 20th Century)

Fixture Location 1

Existing Exposed Bulb Socket