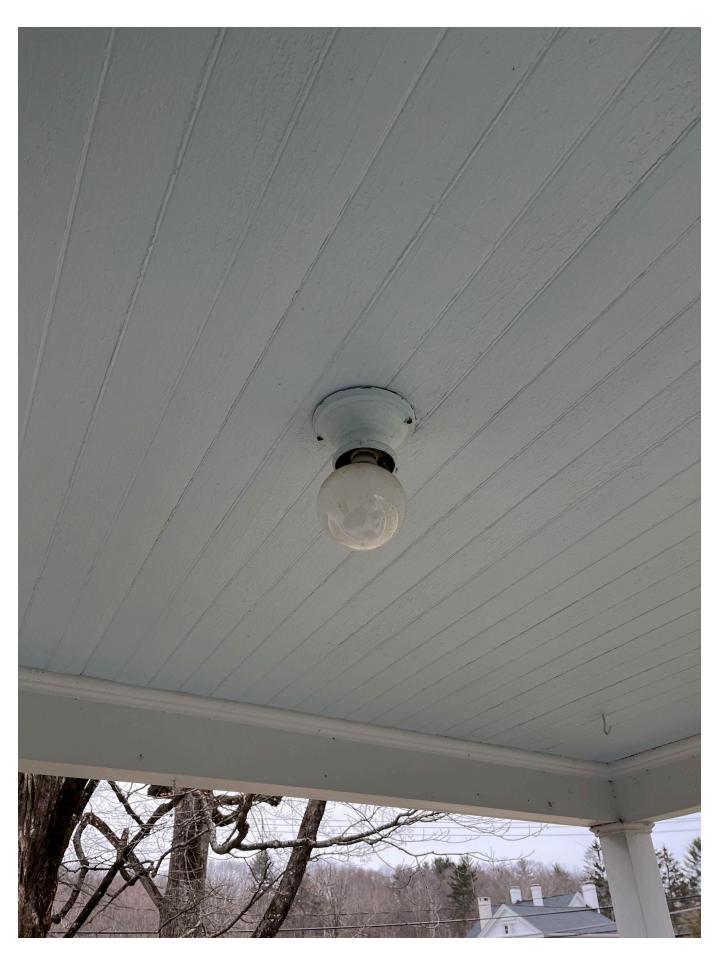

Fixture Location 2

Existing Exposed Bulb Socket

Proposed early-20th Century Pendant (x2) to Replace Existing Socket Locations