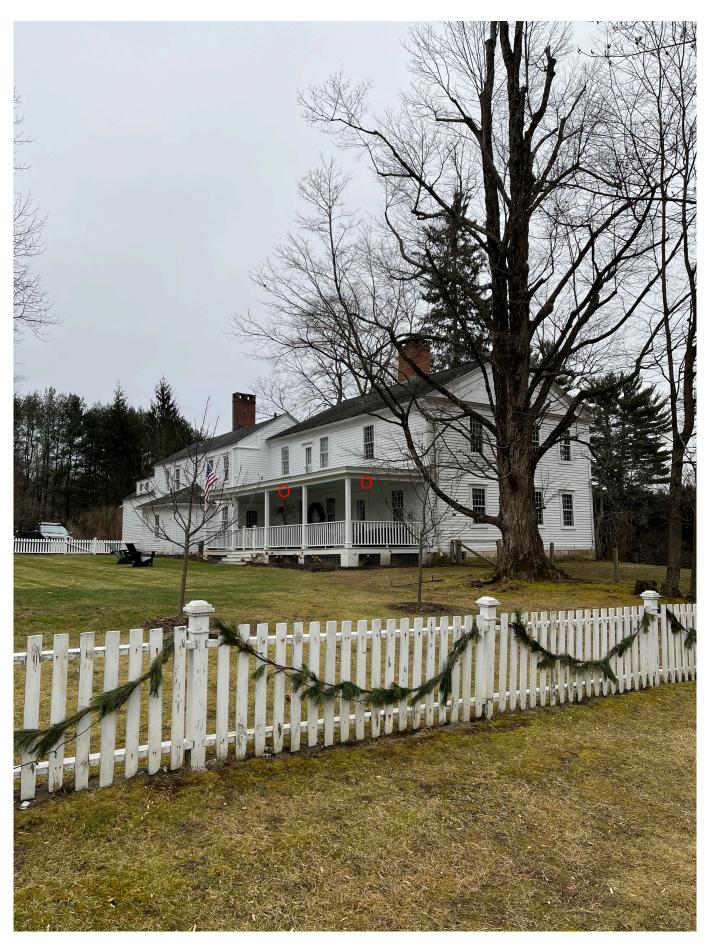

Early 20th Century View of the Buckley House from Main St (Showing No Porch)

Buckley House from Main St, Showing North-Facing Porch (Added in the 20th Century)

Fixture Location 1

Existing Exposed Bulb Socket