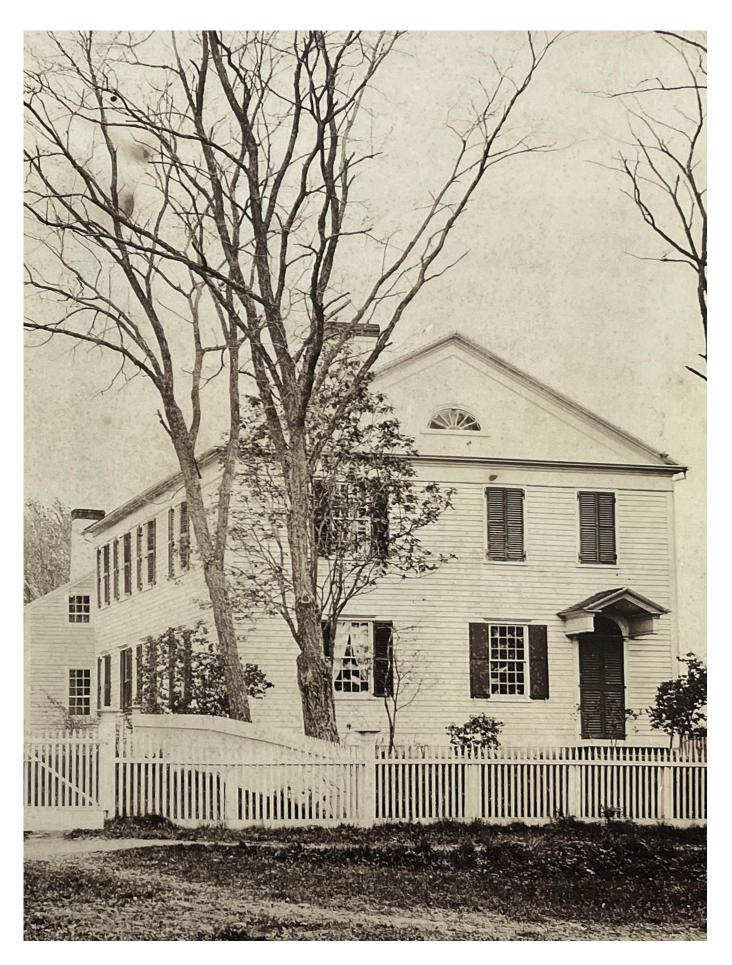

Early 20th Century View of the Buckley House from Main St (Showing No Porch)

Buckley House from Main St, Showing North-Facing Porch (Added in the 20th Century)

Fixture Location 1

Existing Exposed Bulb Socket