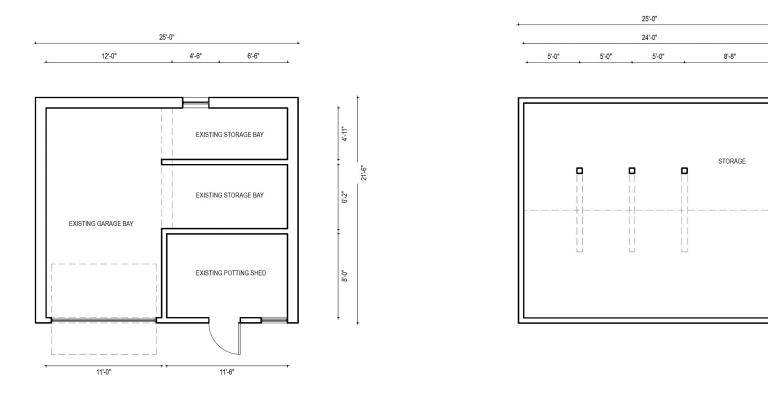

# **84 MAIN ST, SALISBURY, CT** BARN RENOVATION *Existing Plans & Elevations*

EXISTING PLANS

01 PLAN: EXISTING GROUND FLOOR SCALE: 1/2" = 1'.0" 21-6