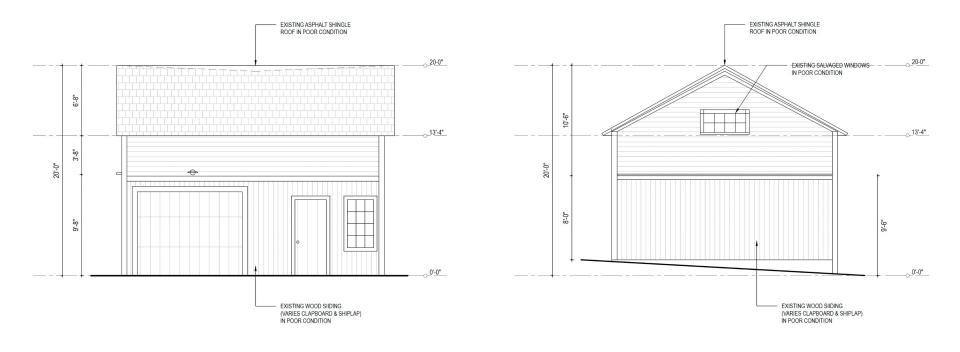

#### EXISTING ELEVATIONS

02 ELEVATION: EXISTING WEST ELEVATION SCALE: 1/2" = 1'-0"

84 MAIN ST

#### EXISTING ELEVATIONS