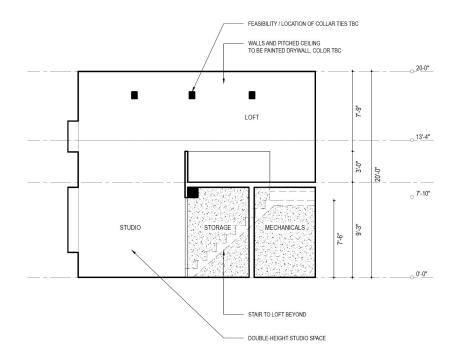

#### PROPOSED PLANS

**02** PL/ sca

02 PLAN: PROPOSED LOFT FLOOR SCALE: 1/2" = 1'-0"