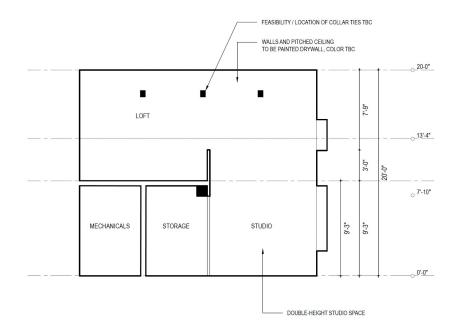

#### PROPOSED PLANS

**02** PL/ sca

02 PLAN: PROPOSED LOFT FLOOR SCALE: 1/2" = 1'-0"