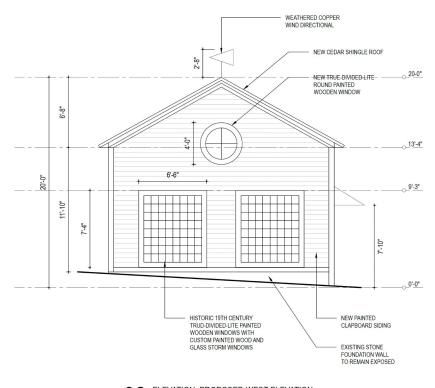

#### PROPOSED ELEVATIONS

04 ELEVATION: EXISTING EAST ELEVATION SCALE: 1/2" = 1'-0"

84 MAIN ST