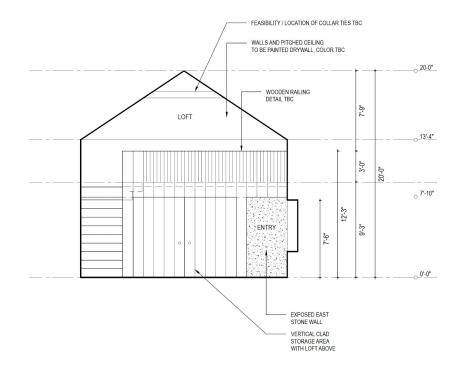

#### PROPOSED ELEVATIONS

04 ELEVATION: EXISTING EAST ELEVATION SCALE: 1/2" = 1'-0"

84 MAIN ST