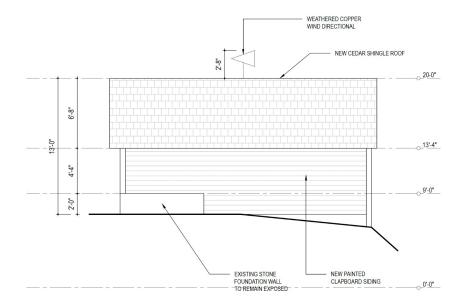

#### PROPOSED ELEVATIONS

04 ELEVATION: EXISTING EAST ELEVATION SCALE: 1/2" = 1'-0"

84 MAIN ST