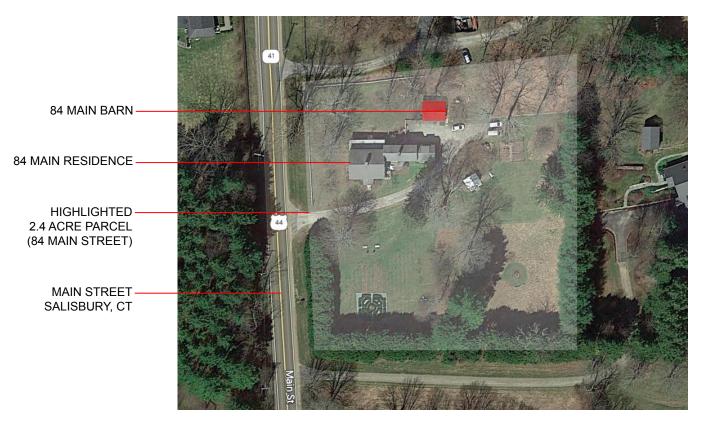

#### LOCATION

SOUTH FACADE

WEST FACADE (STREET FACING)

NORTH FACADE

EAST FACADE