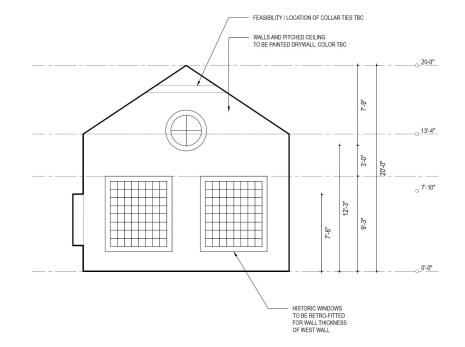

#### PROPOSED INTERIOR ELEVATIONS

04 ELEVATION: INTERIOR WEST ELEVATION SCALE: 1/2" = 1'-0"

84 MAIN ST