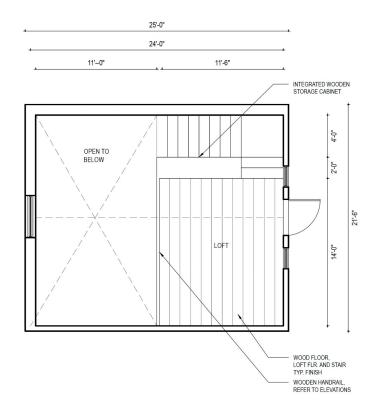

#### PROPOSED PLANS

**02** PL/ sca

02 PLAN: PROPOSED LOFT FLOOR SCALE: 1/2" = 1'-0"