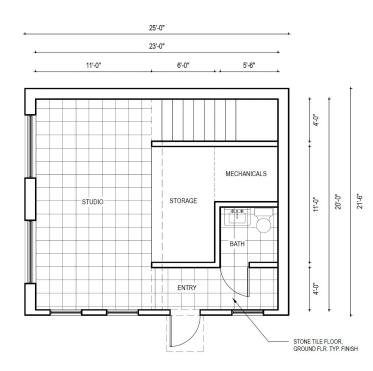

# **84 MAIN ST, SALISBURY, CT** BARN RENOVATION *Existing Plans & Elevations*

EXISTING PLANS

01 PLAN: EXISTING GROUND FLOOR SCALE: 1/2" = 1'.0" 21-6