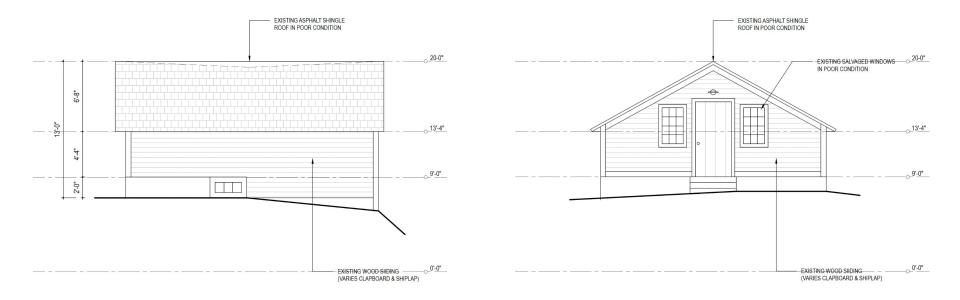

## WORKSTEAD

# **84 MAIN ST, SALISBURY, CT** BARN RENOVATION *Concept Design*

#### LOCATION





SOUTH FACADE



WEST FACADE (STREET FACING)



NORTH FACADE



EAST FACADE

# **84 MAIN ST, SALISBURY, CT** BARN RENOVATION *Existing Plans & Elevations*

EXISTING PLANS



01 PLAN: EXISTING GROUND FLOOR SCALE: 1/2" = 1'.0" 21-6

#### EXISTING ELEVATIONS





02 ELEVATION: EXISTING WEST ELEVATION SCALE: 1/2" = 1'-0"

84 MAIN ST

#### EXISTING ELEVATIONS







# **84 MAIN ST, SALISBURY, CT** BARN RENOVATION *Proposed Plans & Elevations*

#### PROPOSED PLANS





**02** PL/ sca

02 PLAN: PROPOSED LOFT FLOOR SCALE: 1/2" = 1'-0"

#### PROPOSED ELEVATIONS







 $02 \quad \begin{array}{l} \text{ELEVATION: PROPOSED WEST ELEVATION} \\ \text{SCALE: } 1/2^* = 1^{*}.0^* \end{array}$ 

#### PROPOSED ELEVATIONS







04 ELEVATION: EXISTING EAST ELEVATION SCALE: 1/2" = 1'-0"

84 MAIN ST

## **84 MAIN ST, SALISBURY, CT** BARN RENOVATION Interior Elevations

#### PROPOSED INTERIOR ELEVATIONS





02 ELEVATION: INTERIOR EAST ELEVATION SCALE: 1/2" = 1'-0"

01 ELEVATION: INTERIOR NORTH ELEVATION SCALE: 1/2" = 1'-0"

#### PROPOSED INTERIOR ELEVATIONS







04 ELEVATION: INTERIOR WEST ELEVATION SCALE: 1/2" = 1'-0"

84 MAIN ST

## WORKSTEAD