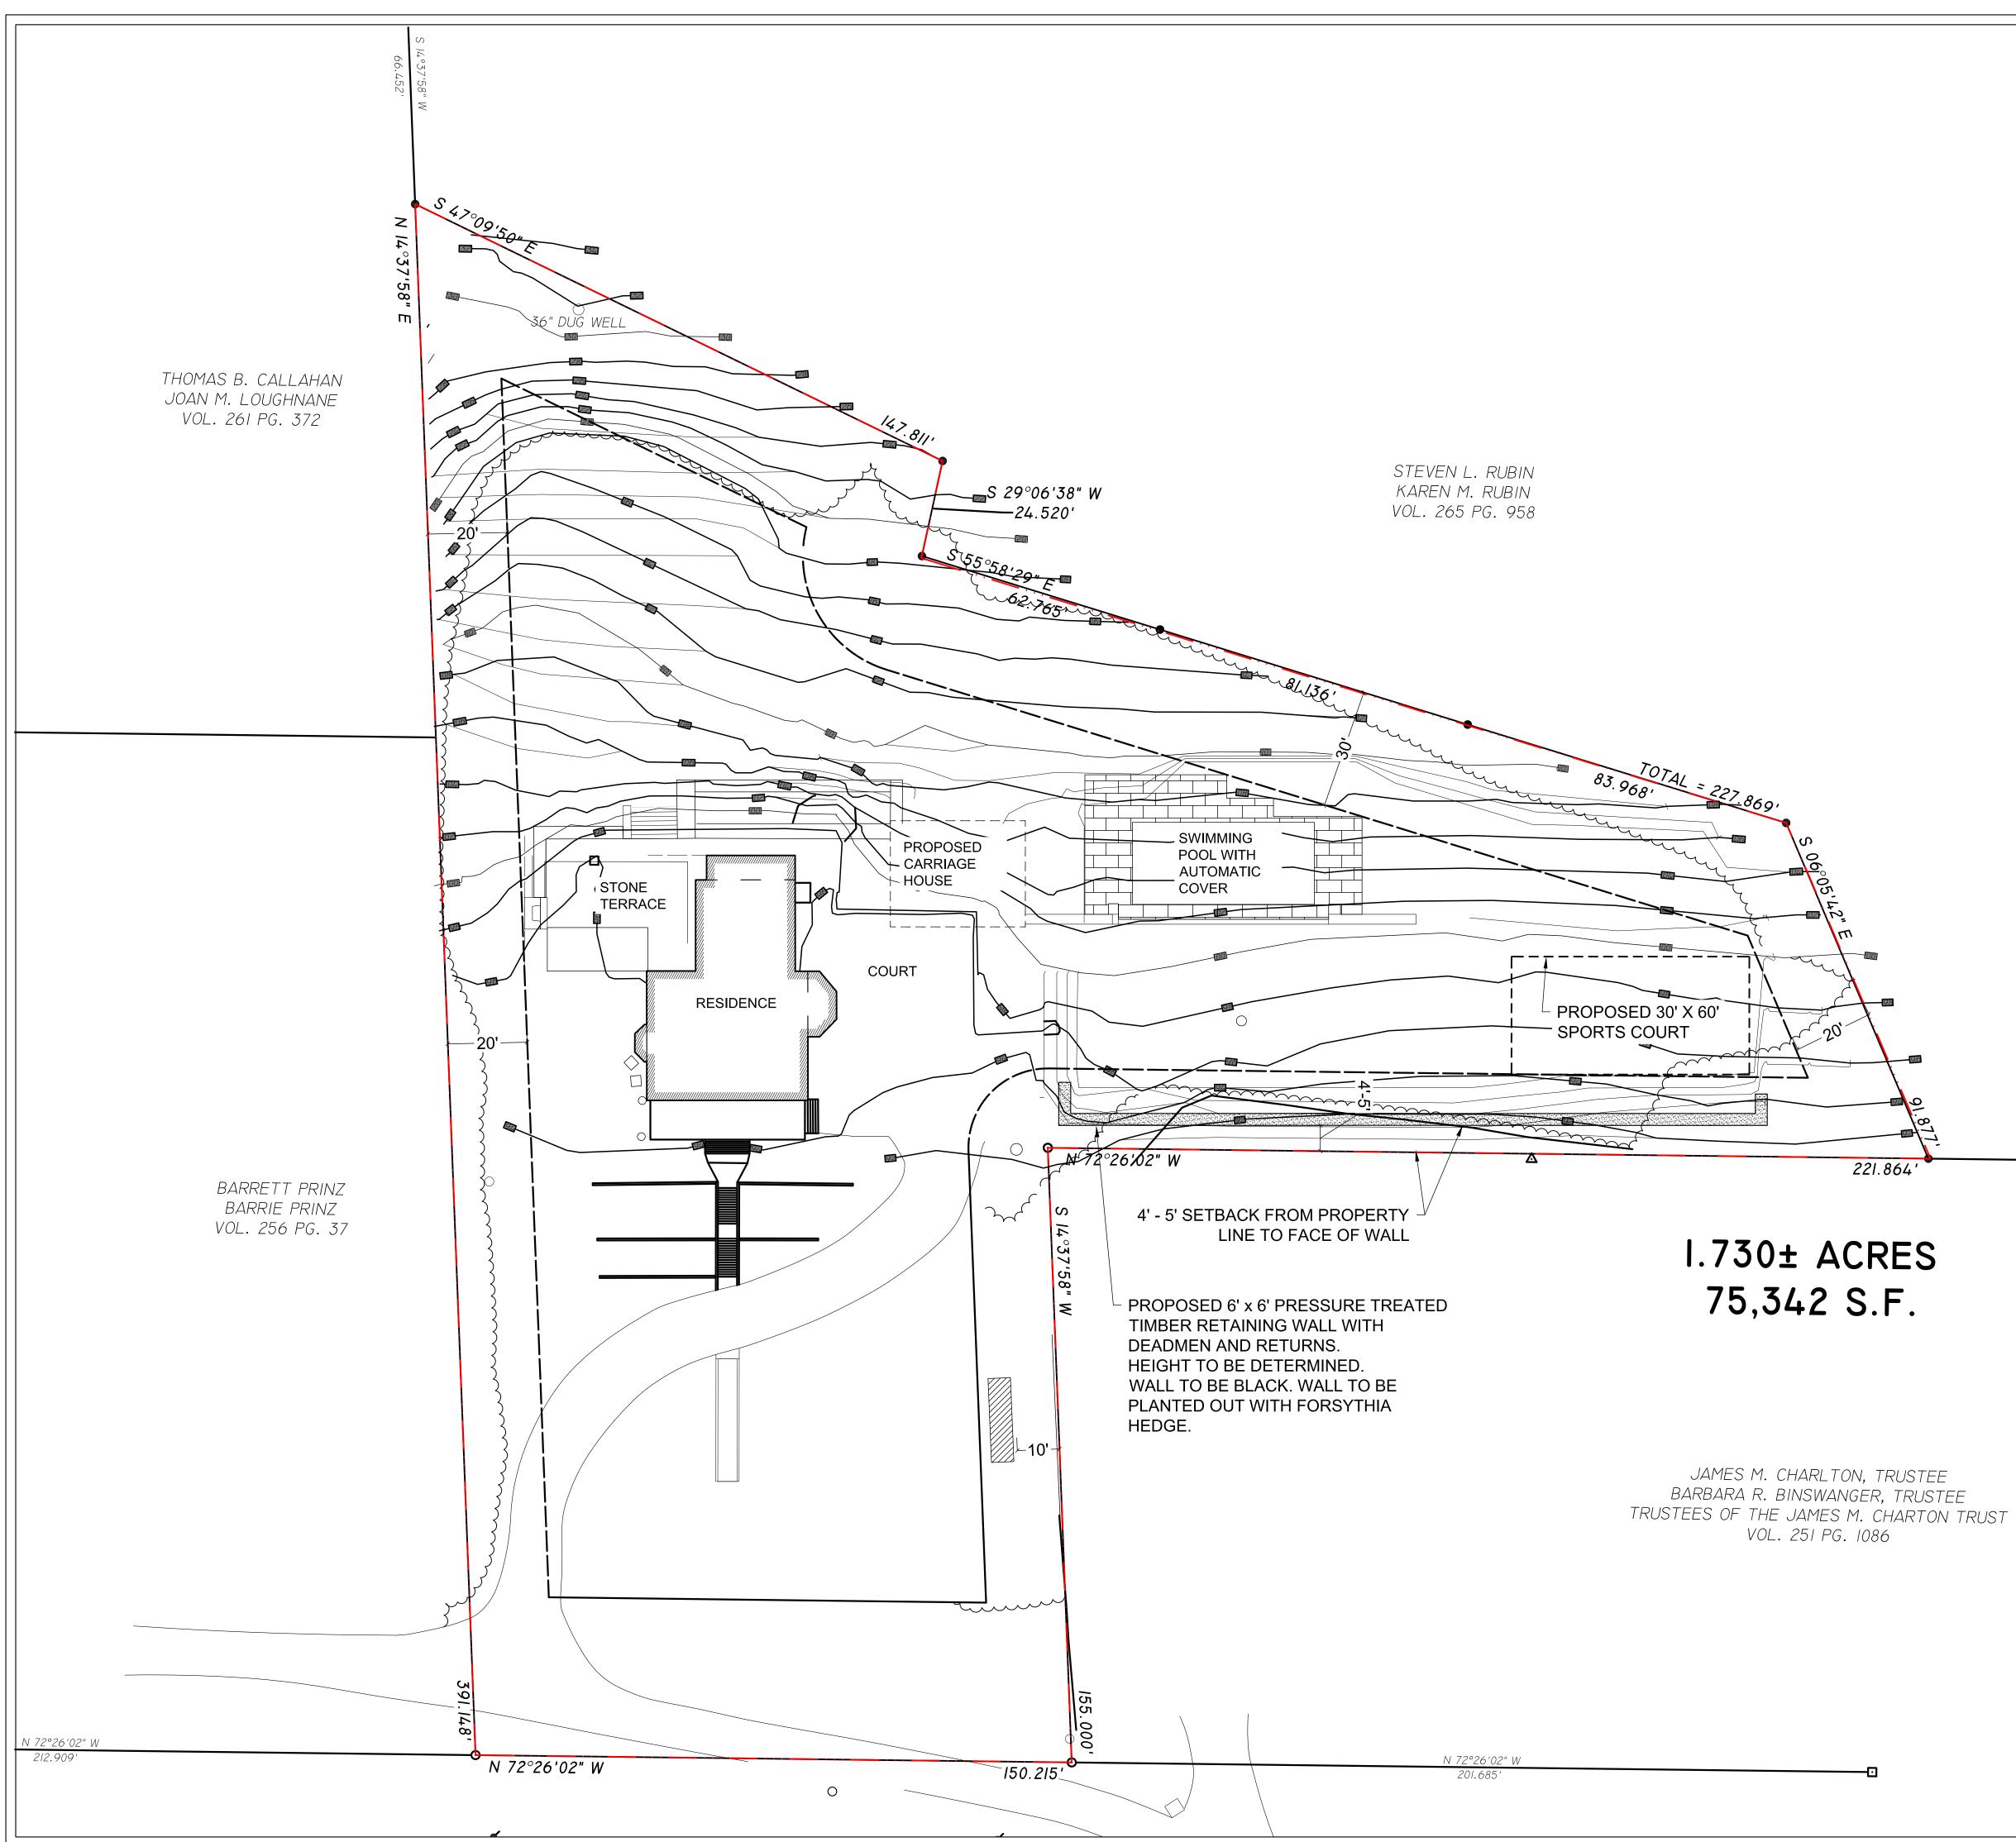

|     | Address of proposed work 63 M. Ile An rd                                                                                                |  |  |
|-----|-----------------------------------------------------------------------------------------------------------------------------------------|--|--|
|     | Owner William She, Owner's address 63 m. Hern A<br>Applicant, if not owner Blake Morrison                                               |  |  |
| ŝ   |                                                                                                                                         |  |  |
|     | Agent or contractor The Lignin Grago UC                                                                                                 |  |  |
| 122 | Address 128 dld onte 22 Box 419 Wasson w7                                                                                               |  |  |
| 32  | Proposed work is in connection with:a dwelling;an accessory building;<br>a commercial building;an industrial building; Xother (specify) |  |  |
|     |                                                                                                                                         |  |  |
|     | Nature and description of proposed work (attach extra sheets as necessary);                                                             |  |  |
|     | Construction of 30 × 60 play surface - Site plan and                                                                                    |  |  |
|     | Construction of 30×60 play Surface - Site plan and<br>Aescriptions attached w/ rotaining/planted felce                                  |  |  |
|     | A escriptions a the energy of total ang production of the                                                                               |  |  |
|     | Signature of Applicant                                                                                                                  |  |  |
|     | Signature of Applicant                                                                                                                  |  |  |
| 88  | Print Name of Applicant_ Blake Marrison_                                                                                                |  |  |
|     | Find Ivane of Applican                                                                                                                  |  |  |
| ł   |                                                                                                                                         |  |  |
| 60  | Action taken:<br>Historic District Commission Date                                                                                      |  |  |
|     | Planning and Zoning Commission Date                                                                                                     |  |  |
|     |                                                                                                                                         |  |  |
|     | Building Inspector Date                                                                                                                 |  |  |
|     | form updated 9/1/2022                                                                                                                   |  |  |

| Sheil Residence                     | 9           |
|-------------------------------------|-------------|
| Lakeville, CT 06039                 |             |
|                                     |             |
|                                     |             |
|                                     |             |
|                                     |             |
|                                     |             |
|                                     |             |
|                                     |             |
|                                     |             |
|                                     |             |
|                                     |             |
|                                     |             |
|                                     |             |
|                                     |             |
|                                     |             |
|                                     |             |
|                                     |             |
|                                     |             |
|                                     |             |
|                                     |             |
|                                     |             |
|                                     |             |
|                                     |             |
|                                     |             |
| No. Date Revision                   | n           |
|                                     |             |
|                                     |             |
|                                     |             |
|                                     |             |
|                                     |             |
|                                     |             |
|                                     |             |
|                                     |             |
|                                     |             |
|                                     |             |
|                                     |             |
| DRAWING TITLE<br>SITE PLAN FOR SPOR | TS COURT    |
| DRAWN BY: AV                        | DRAWING NO. |
|                                     |             |
| CHECKED BY: MKM                     | LA-1        |