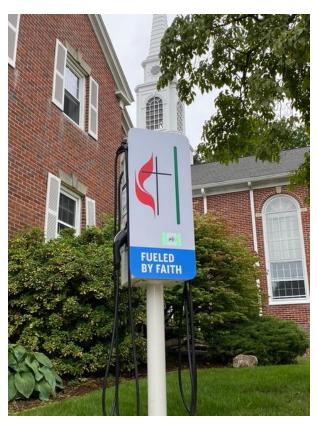

Equipment: JuiceBar 320 Series: 32A Level 2 (see technical specifications attachment)

The EVC will either have the JuiceBar logo (as seen in the attached technical specifications sheet) or the Congregational Church of Salisbury's logo. Below is an example of an EVC unit with a custom graphics wrap installed at a church in Massachusetts.