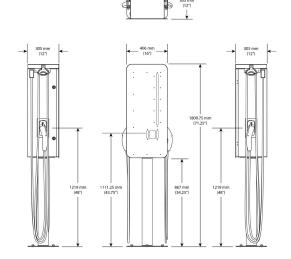

## JUICປຽດຕໍ່ JuiceBar Gen 3 Technical Specifications

### **DIMENSIONS**

71.25" Total Height with Pedestal

36.5" Total Height w/out Pedestal

16" Width Without Connectors

12" Depth