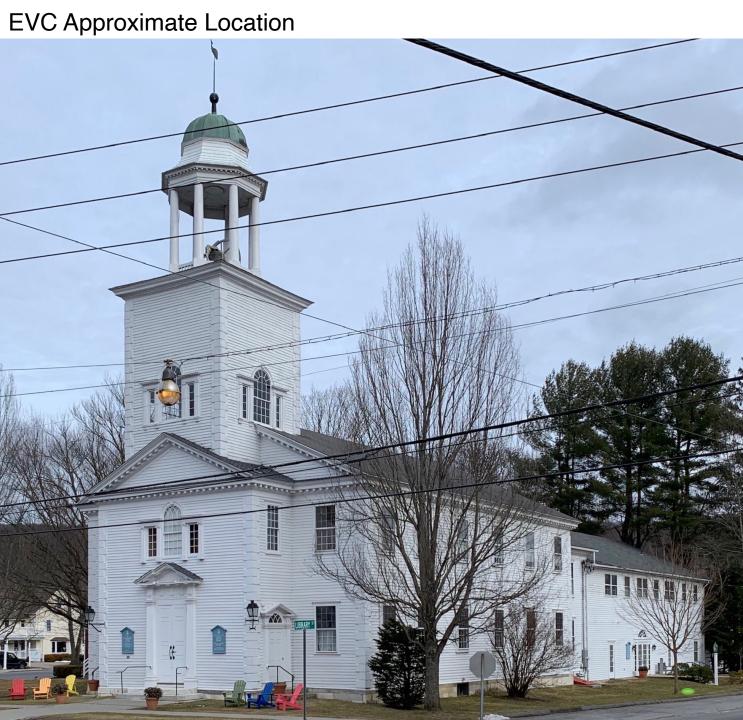

eet. Safety bollards may not be necessary due to EVC being located up on a curb.

The following pages include aerials with the intended EVC charging location and depict the farthest reach of the charging cords as well as pictures indicating the EVC's approximate location outside the church. Also included is a cutsheet with the technical specifications for the proposed EVC.

Equipment: JuiceBar 320 Series: 32A Level 2 (see technical specifications attachment)

The EVC will either have the JuiceBar logo (as seen in the attached technical specifications sheet) or the Congregational Church of Salisbury's logo. Below is an example of an EVC unit with a custom graphics wrap installed at a church in Massachusetts.



**EVC Target Spots** 

EVC Cord Farthest Reach

# **EVC Approximate Location**







## JUICປຽດຕໍ່ JuiceBar Gen 3 Technical Specifications

### 300 SERIES: 32A LEVEL 2

MODEL# **DESCRIPTION** 

JB3.0-321 Single Connector Charger JB3.0-322 **Dual Connector Charger** 

**CERTIFICATIONS** 

**TUV Rheinland** 

UL 2231-1, UL 2231-2, UL 2594

**AC INPUT** 

Voltage: 208/240 VAC Breaker: Rating 40A

Single Connector: 3 Wire (L1, L2 & G) Double Connector: 5 Wire (L1, L1, L2, L2 & G)

(or)

Voltage: 208/240 VAC Breaker: Rating 80A

Double Connector: 3 Wire (L1, L2 & G)

### **AC OUTPUT PER CONNECTOR**

7.7 kW at 240VAC 6.6 kW at 208VAC

### **OPERATING TEMPERATURE**

- 25° C to +50° C - 13° F to +122° F

### **COMMUNICATIONS**

Cellular

### **PROTOCOL**

OCPP 1.6J

### **DIMENSIONS**

71.25" Total Height with Pedestal

36.5" Total Height w/out Pedestal

16" Width Without Co