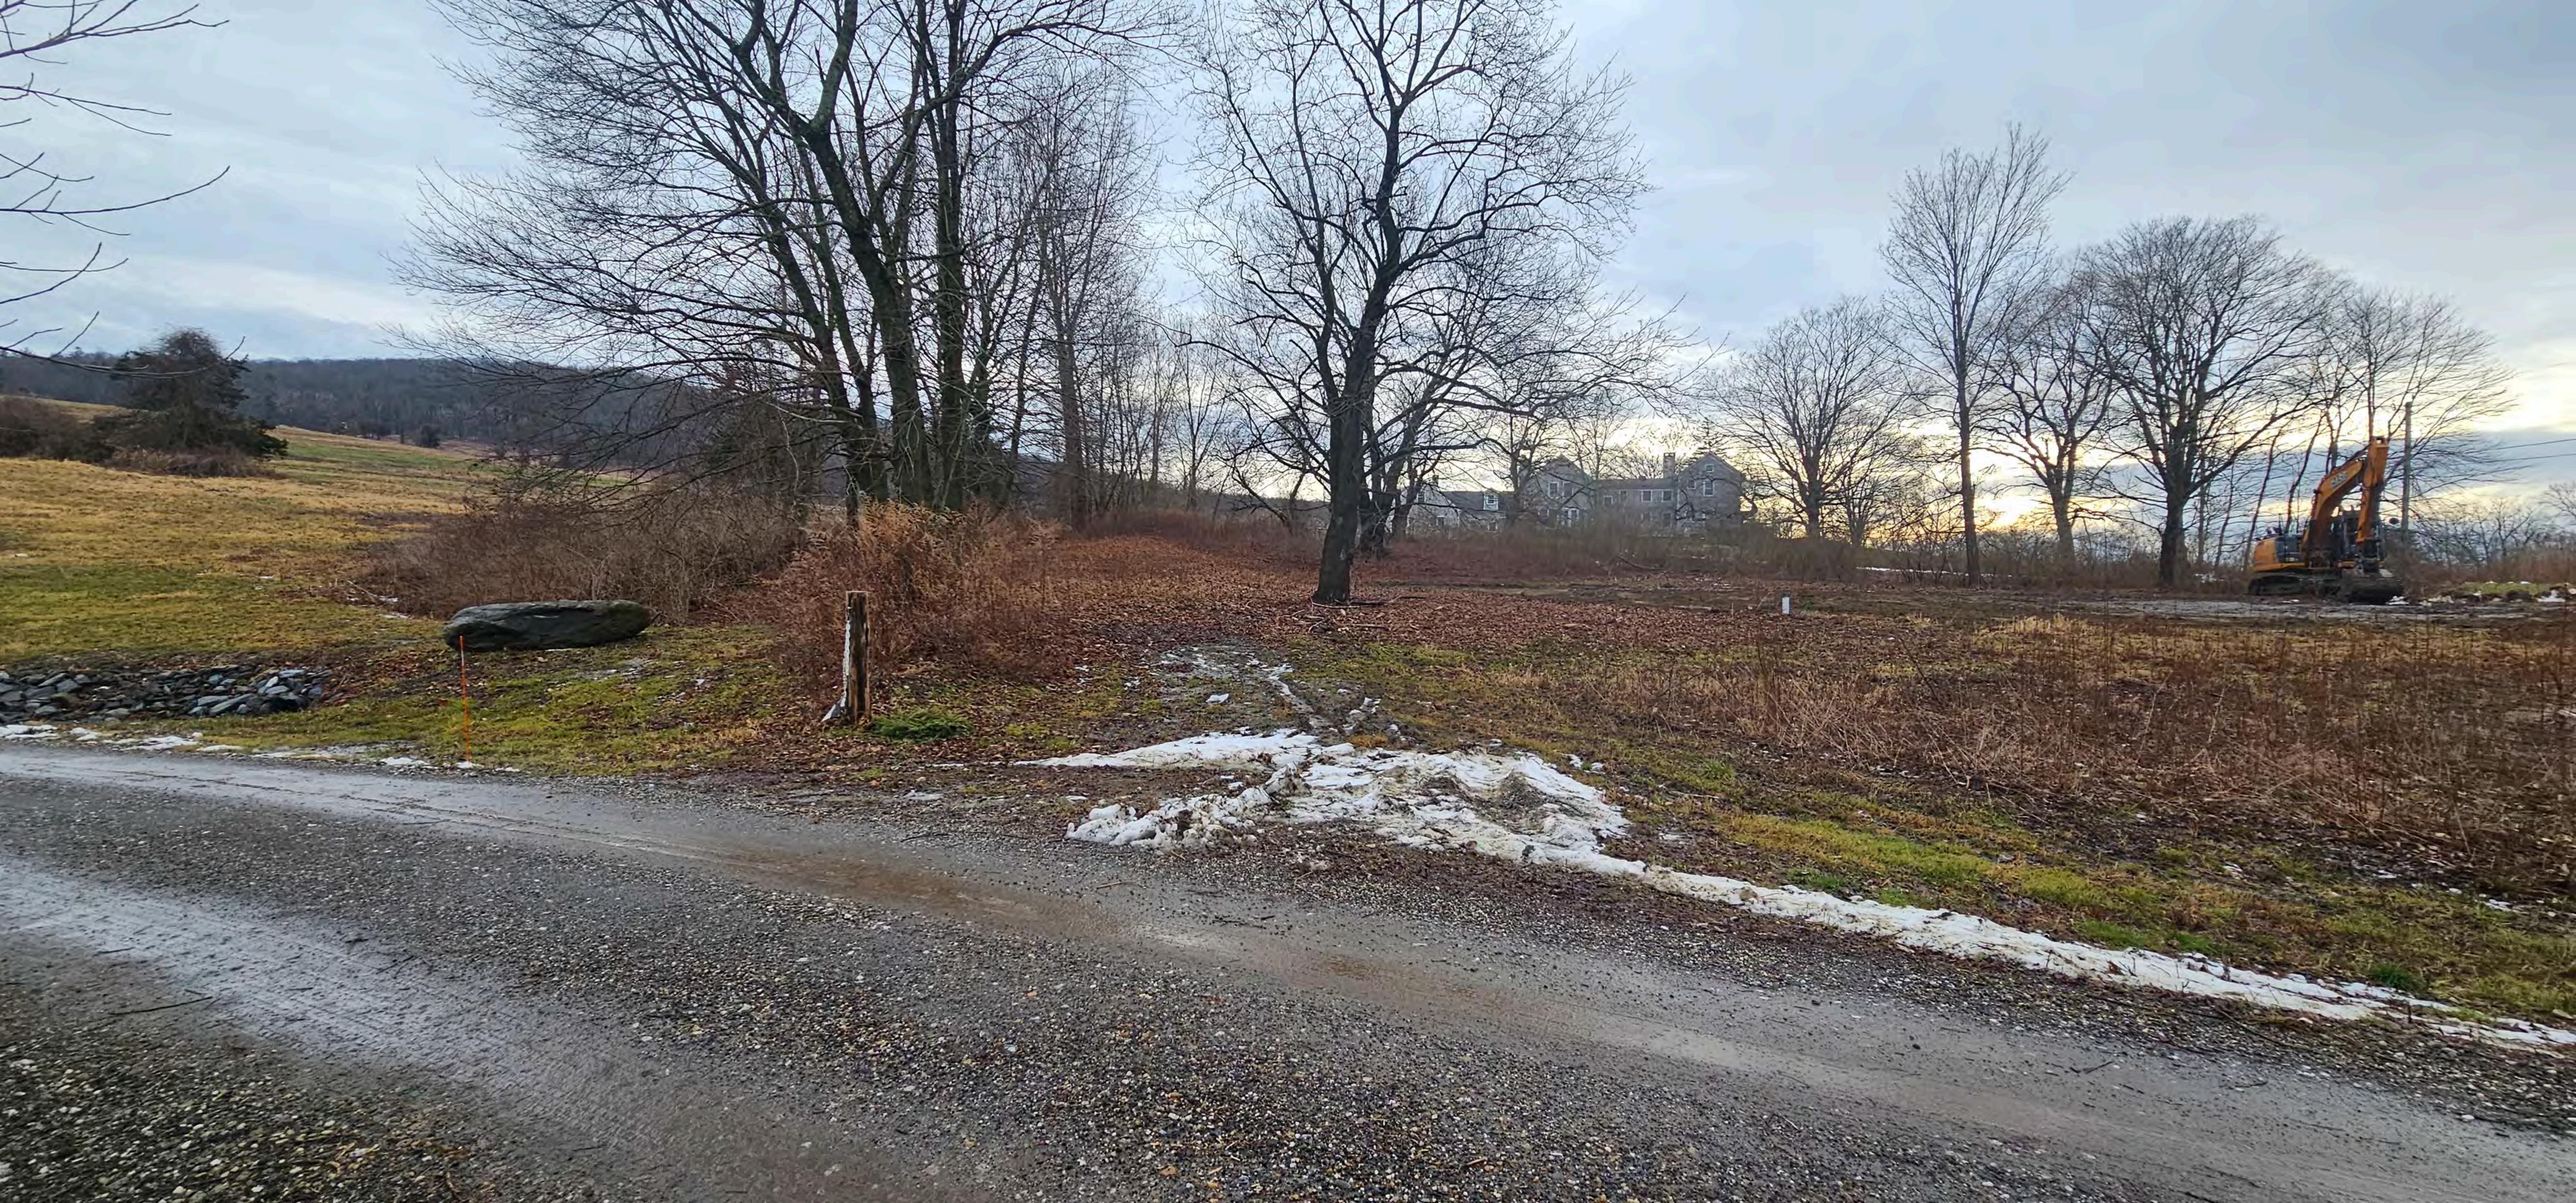

When a complete demolition occurs, while the footprint of the structure is grandfathered, TAHD requires that a *de novo* septic be installed. As per the subdivision that was approved both by PZC and IWWC the location of the new septic system was to be on the hill on the east (opposite) side of the swale. It was determined that the lower area of the lot could not sustain a septic system that met today's standards.

As the utility connection box is located on the east side of the swale, along the driveway of Red Mountain Properties LLC these lines would also have to run downhill crossing the swale to reach the old house site. This would result in two swale crossings—one for the septic and one for the electricity and cable.

The prudent and feasible alternative to this was to cross the swale with a driveway at its lowest point, adjacent to an existing culvert crossing on the lands of Red Mountain Properties LLC, and to then place

the house on the east side of the swale where it could access utilities, septic, and well, without crossing downhill over the swale.

As part of your subdivision approval, the IWWC requested that each of the subdivided lots come back to you with a development plan showing the location of the house and access to it, as well as proposed septic and well locations.