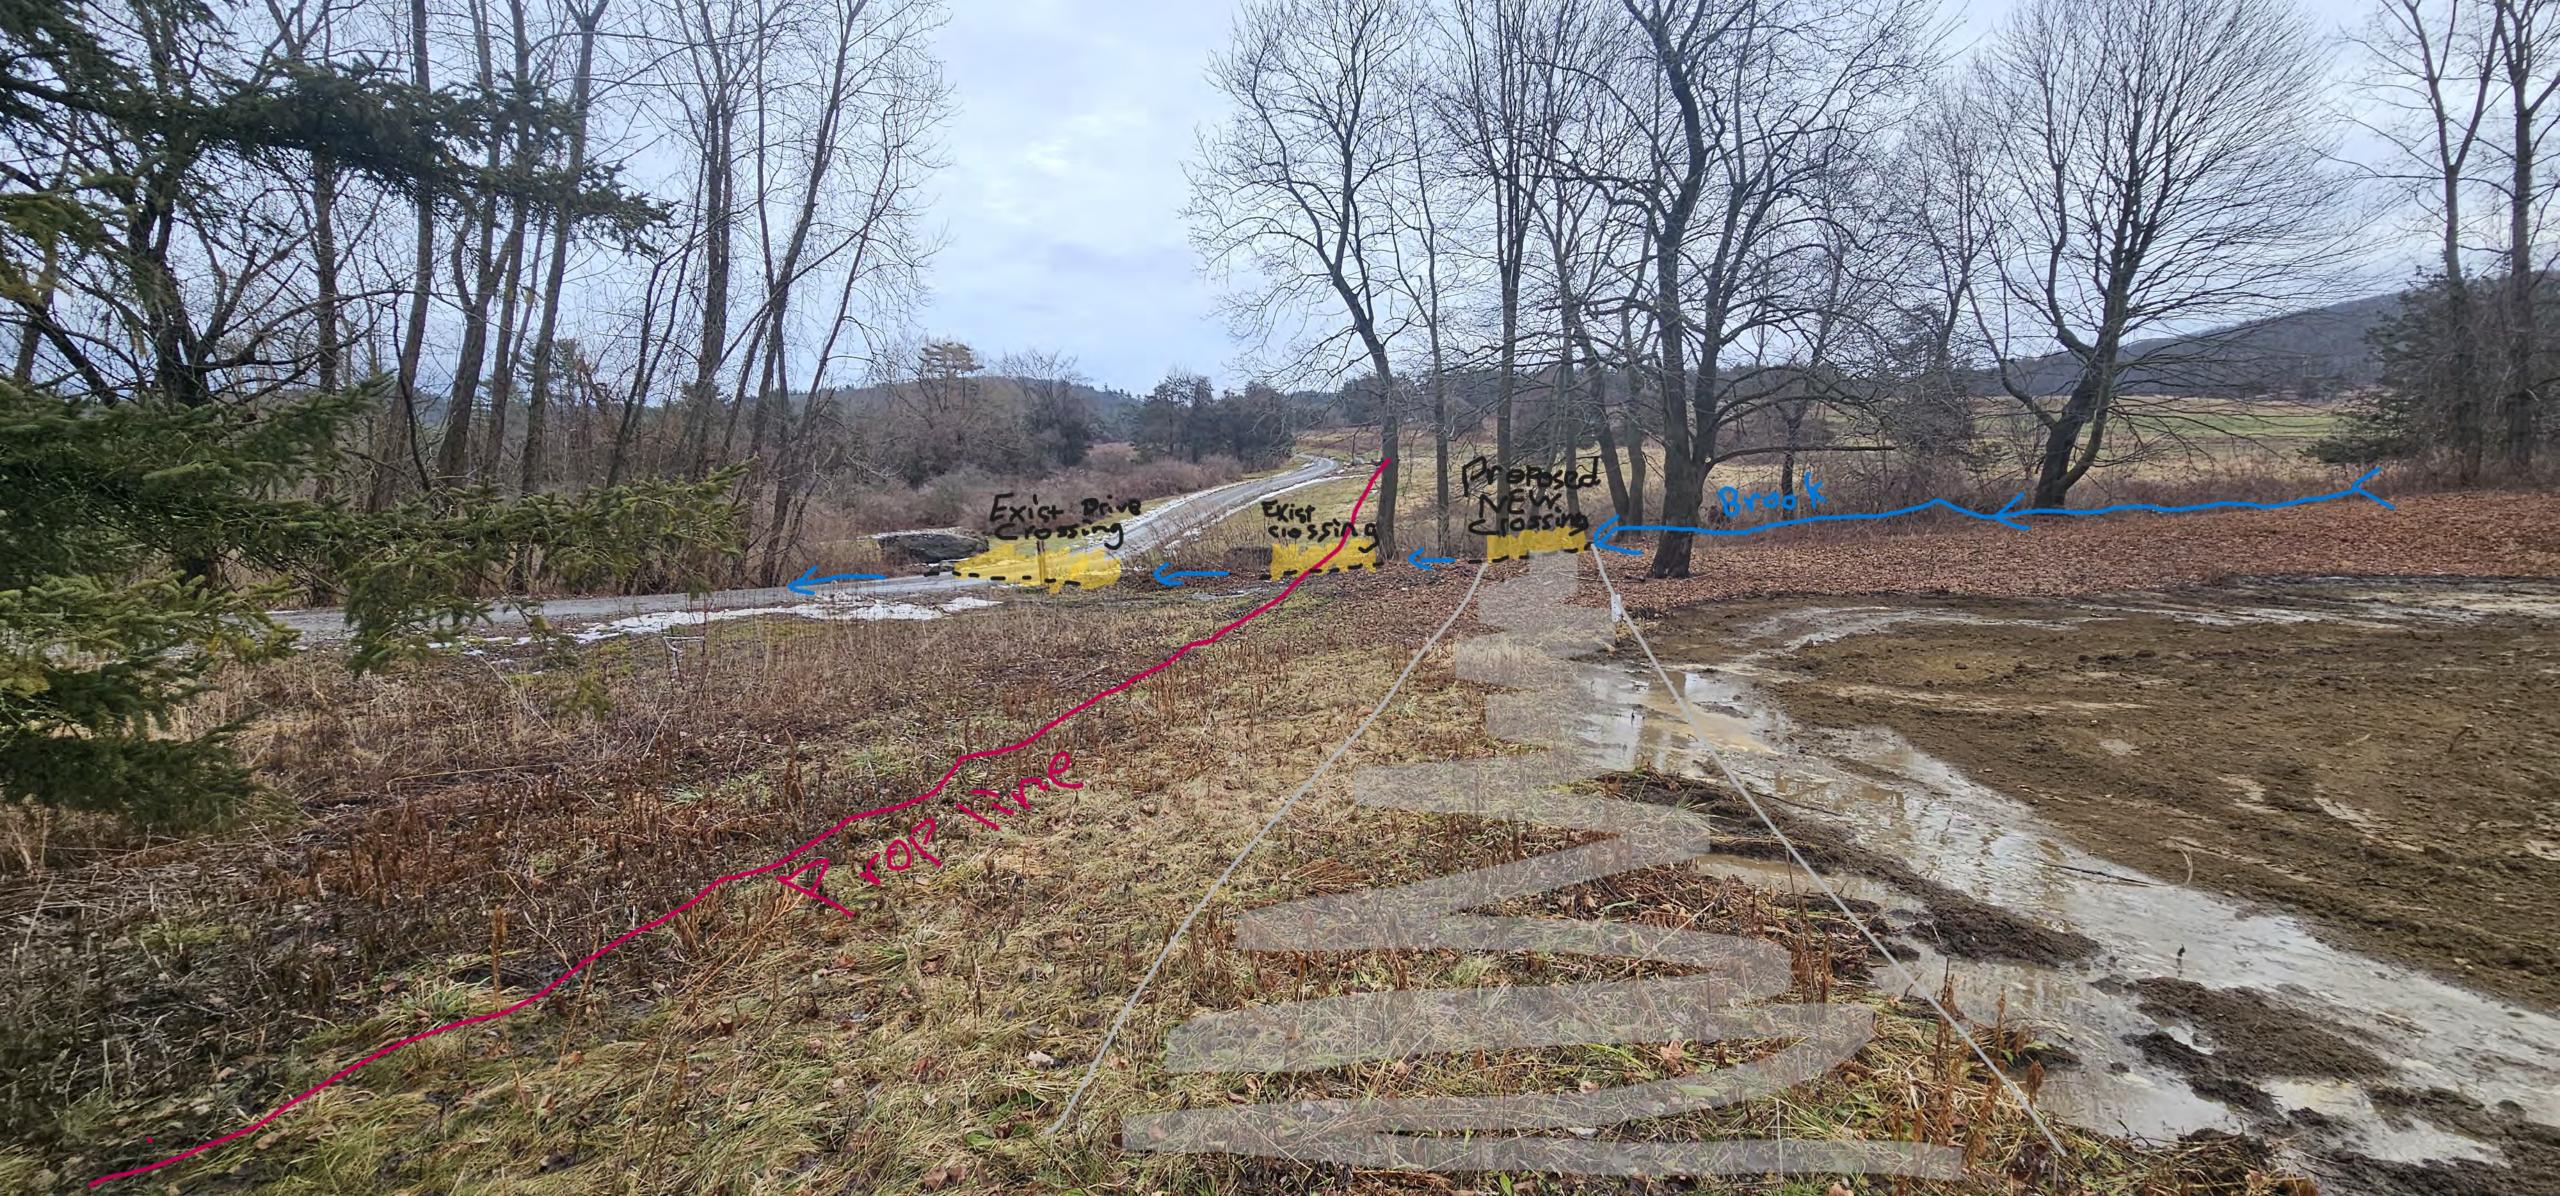

As the utility connection box is located on the east side of the swale, along the driveway of Red Mountain Properties LLC these lines would also have to run downhill crossing the swale to reach the old house site. This would result in two swale crossings—one for the septic and one for the electricity and cable.

The prudent and feasible alternative to this was to cross the swale with a driveway at its lowest point, adjacent to an existing culvert crossing on the lands of Red Mountain Properties LLC, and to then place

the house on the east side of the swale where it could access utilities, septic, and well, without crossing downhill over the swale.

As part of your subdivision approval, the IWWC requested that each of the subdivided lots come back to you with a development plan showing the location of the house and access to it, as well as proposed septic and well locations.