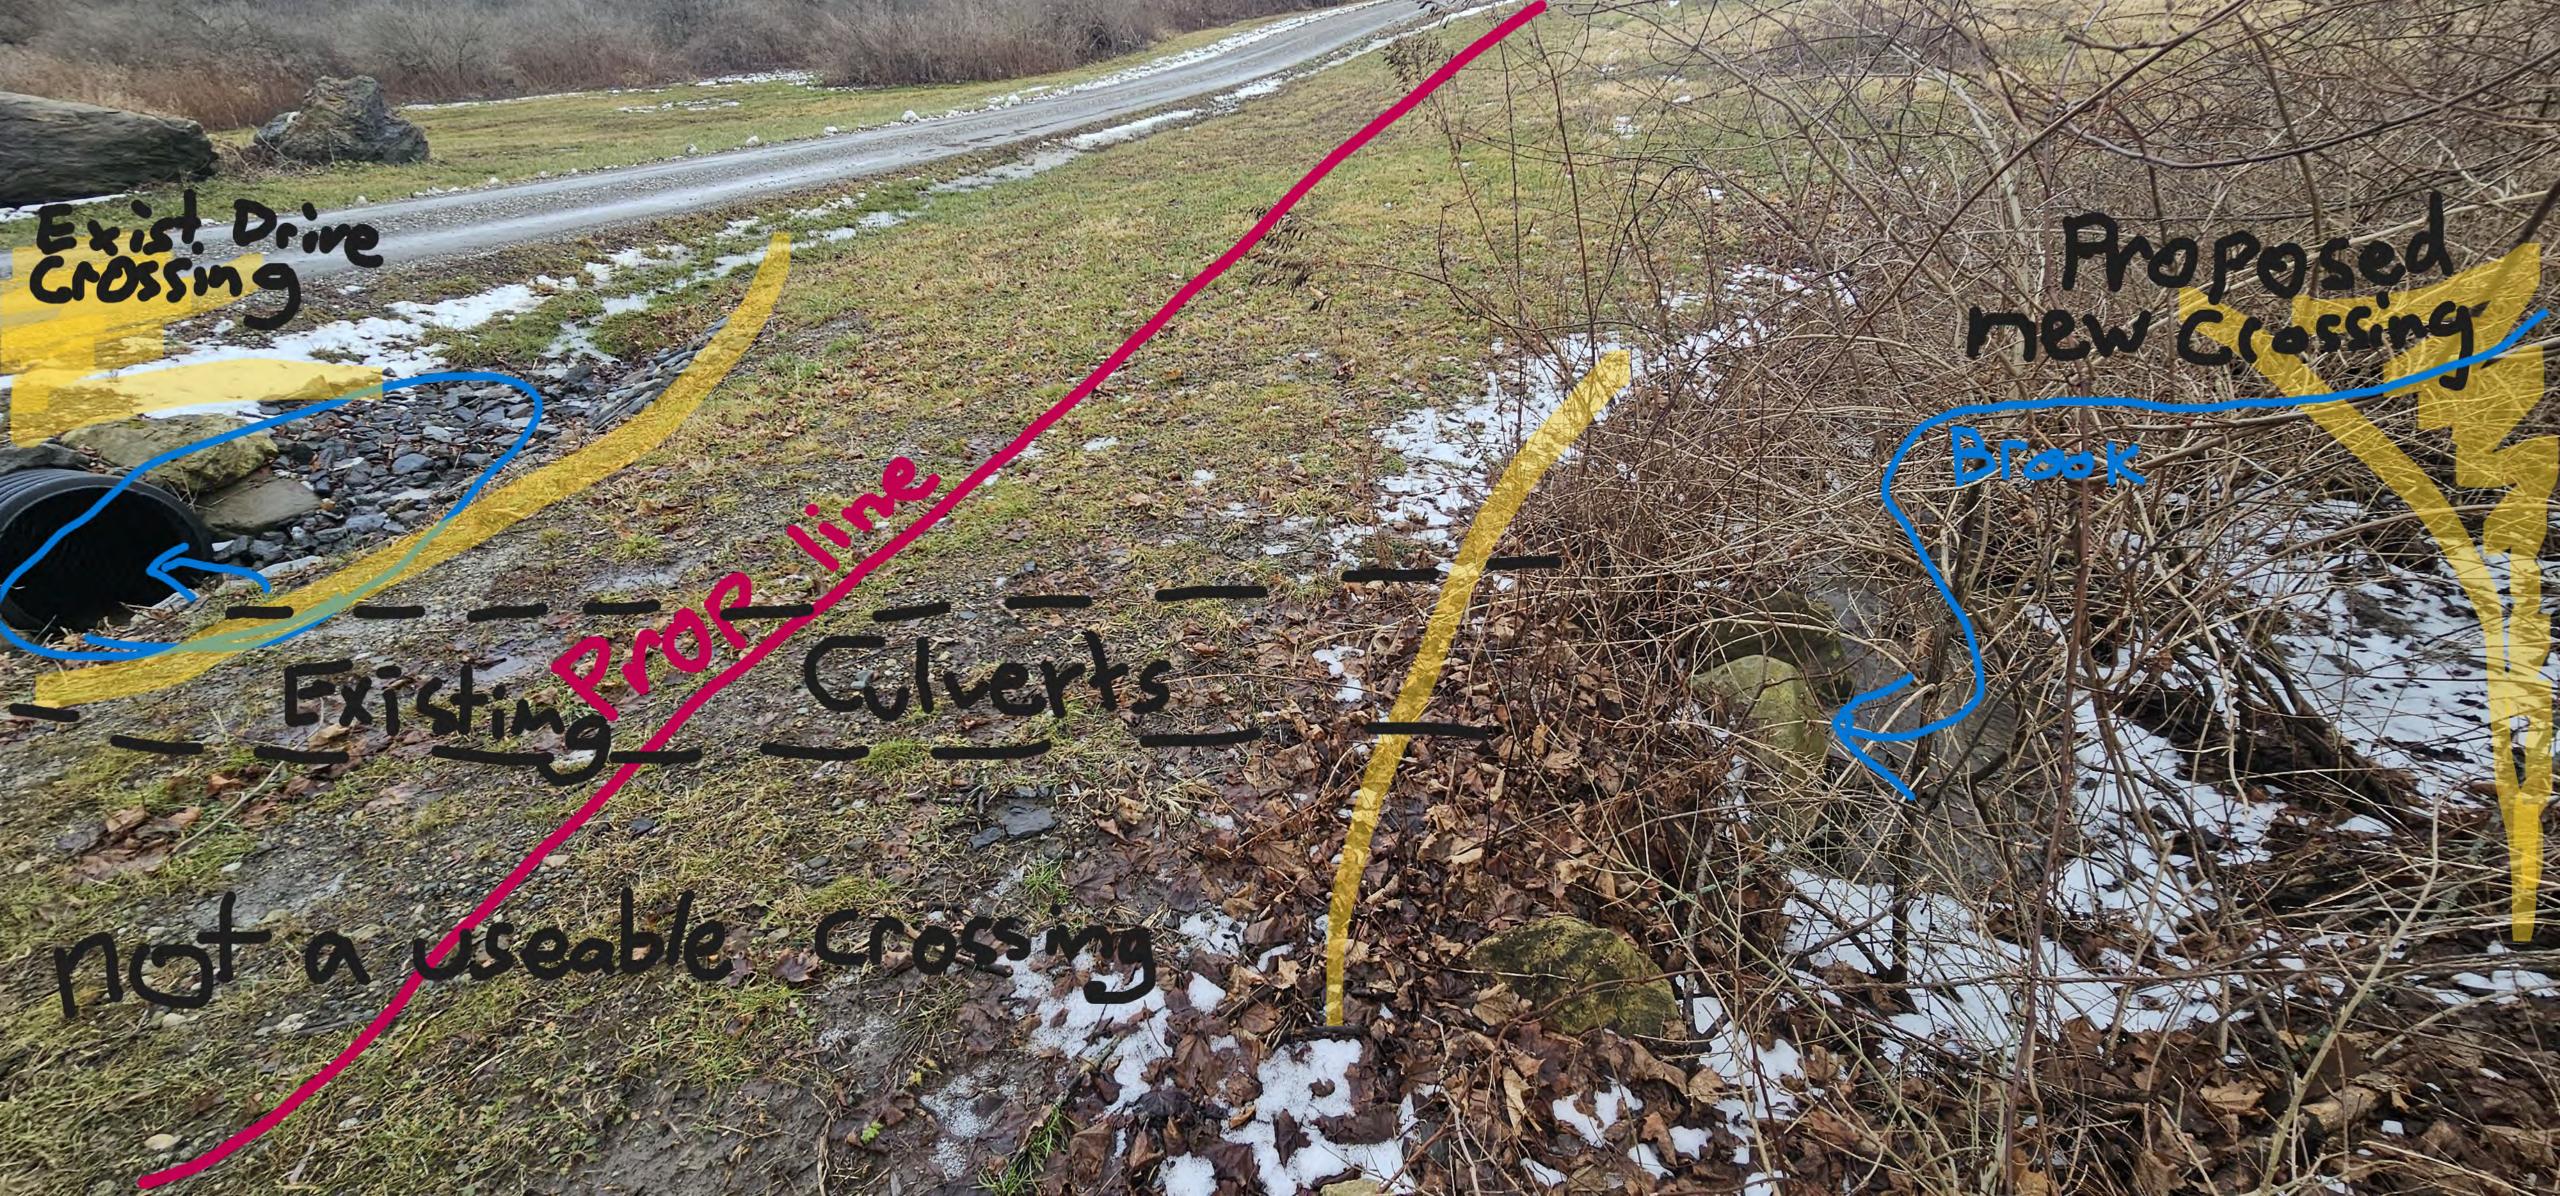

As the utility connection box is located on the east side of the swale, along the driveway of Red Mountain Properties LLC these lines would also have to run downhill crossing the swale to reach the old house site. This would result in two swale crossings—one for the septic and one for the electricity and cable.

The prudent and feasible alternative to this was to cross the swale with a driveway at its lowest point, adjacent to an existing culvert crossing on the lands of Red Mountain Properties LLC, and to then place

the house on the east side of the swale where it could access utilities, septic, and well, without crossing downhill over the swale.

As part of your subdivision approval, the IWWC requested that each of the subdivided lots come back to you with a development plan showing the location of the house and access to it, as well as proposed septic and well locations.