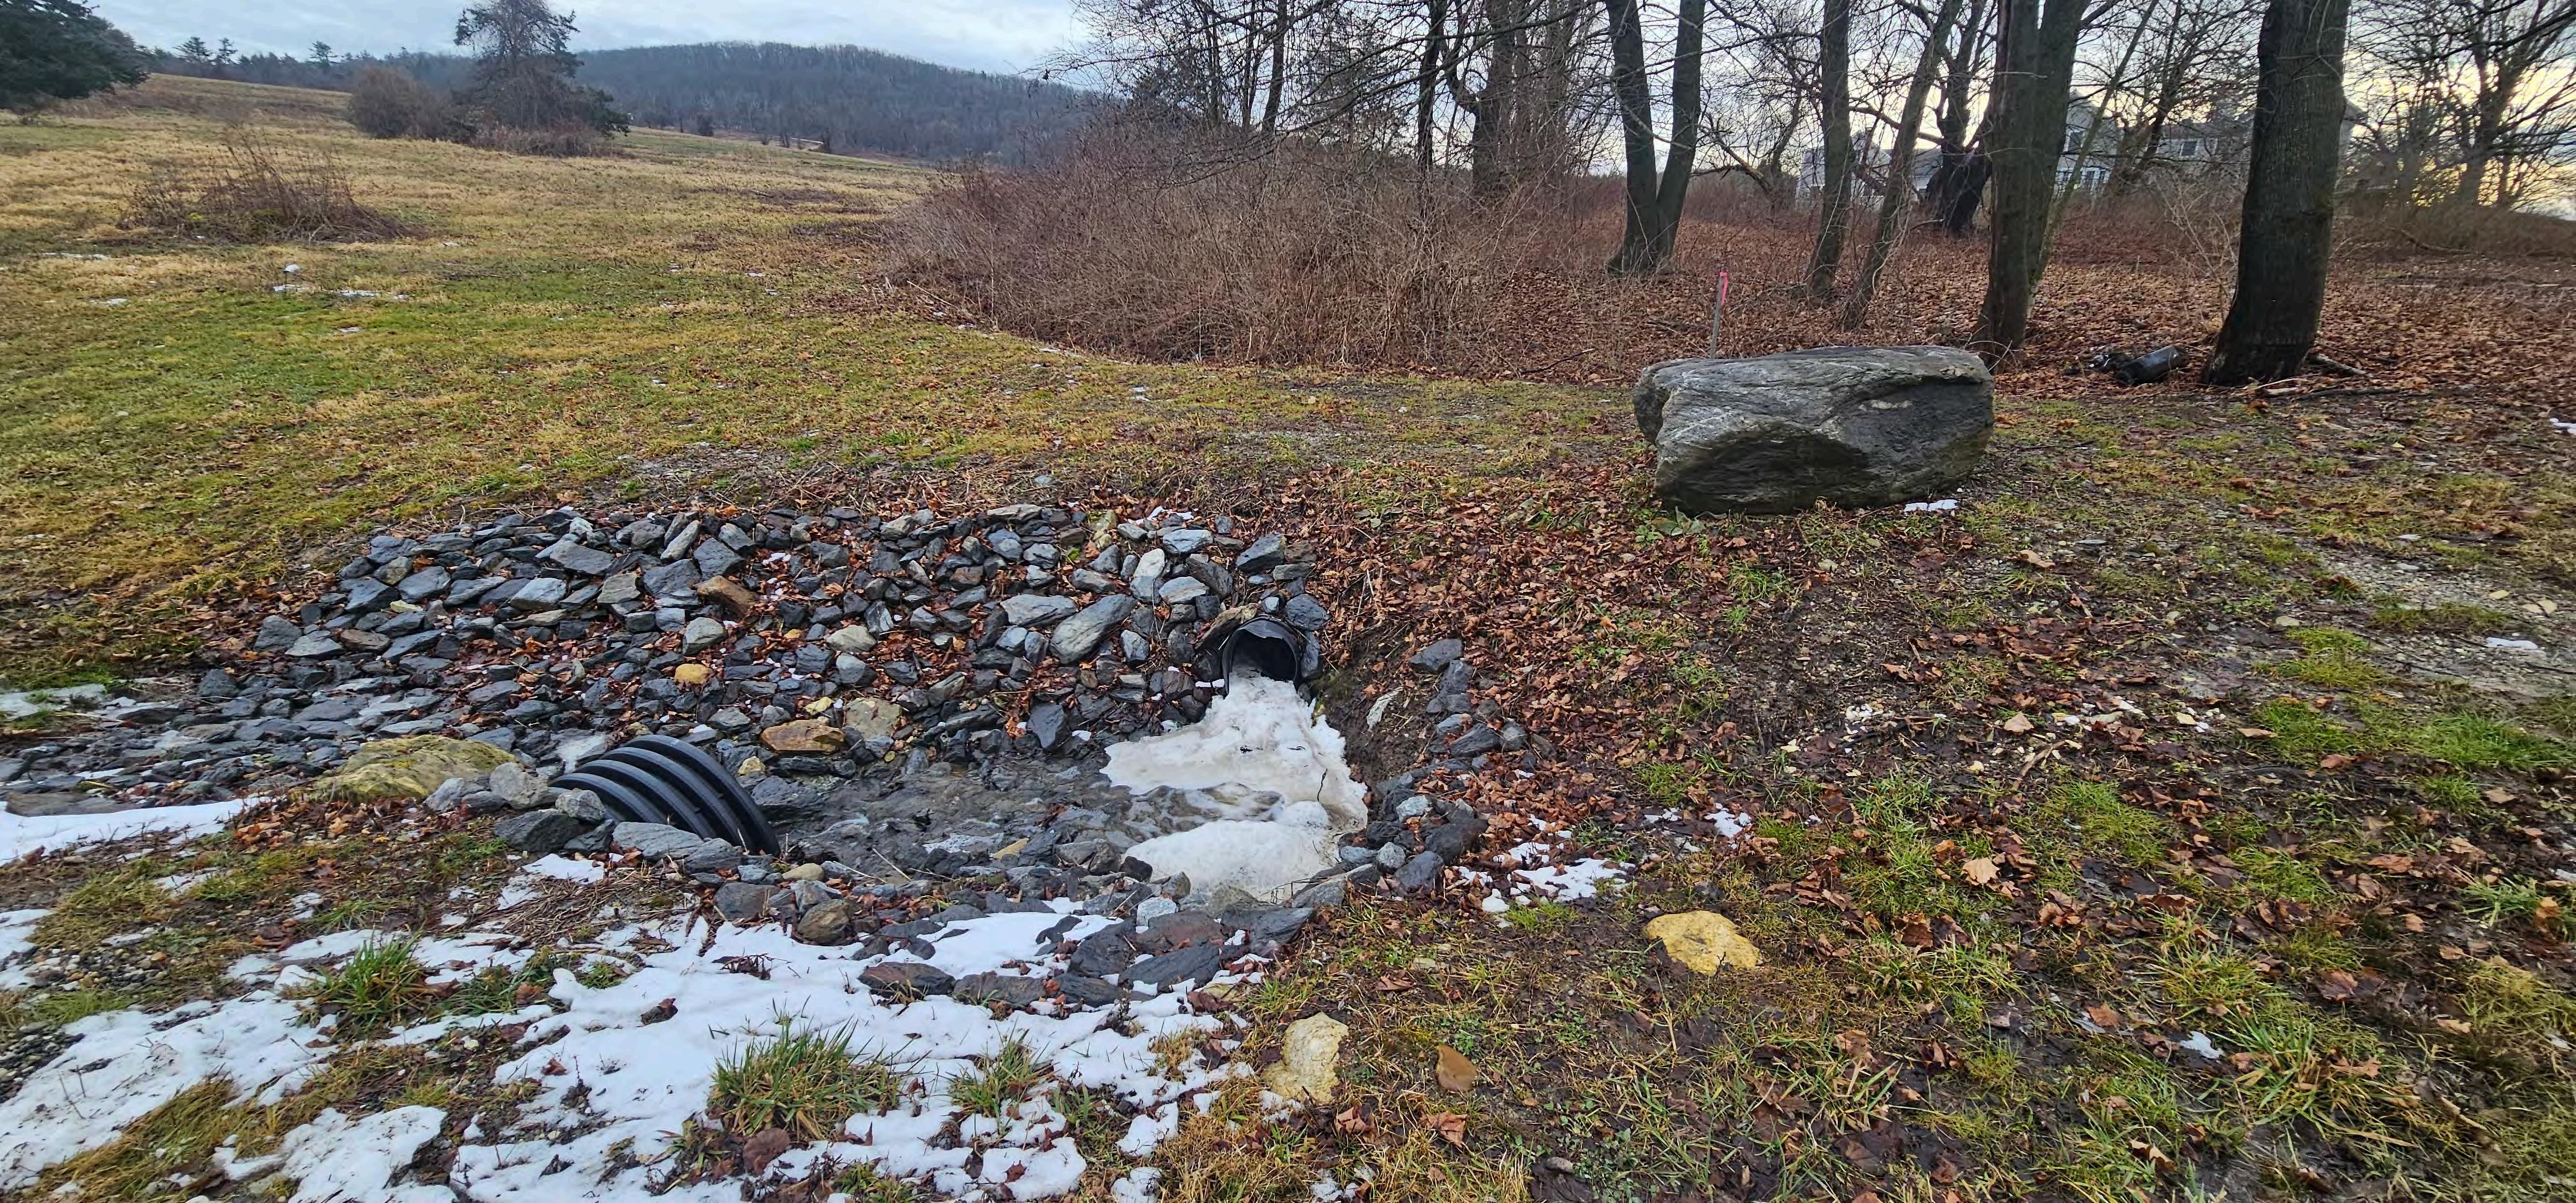

As the utility connection box is located on the east side of the swale, along the driveway of Red Mountain Properties LLC these lines would also have to run downhill crossing the swale to reach the old house site. This would result in two swale crossings—one for the septic and one for the electricity and cable.

The prudent and feasible alternative to this was to cross the swale with a driveway at its lowest point, adjacent to an existing culvert crossing on the lands of Red Mountain Properties LLC, and to then place