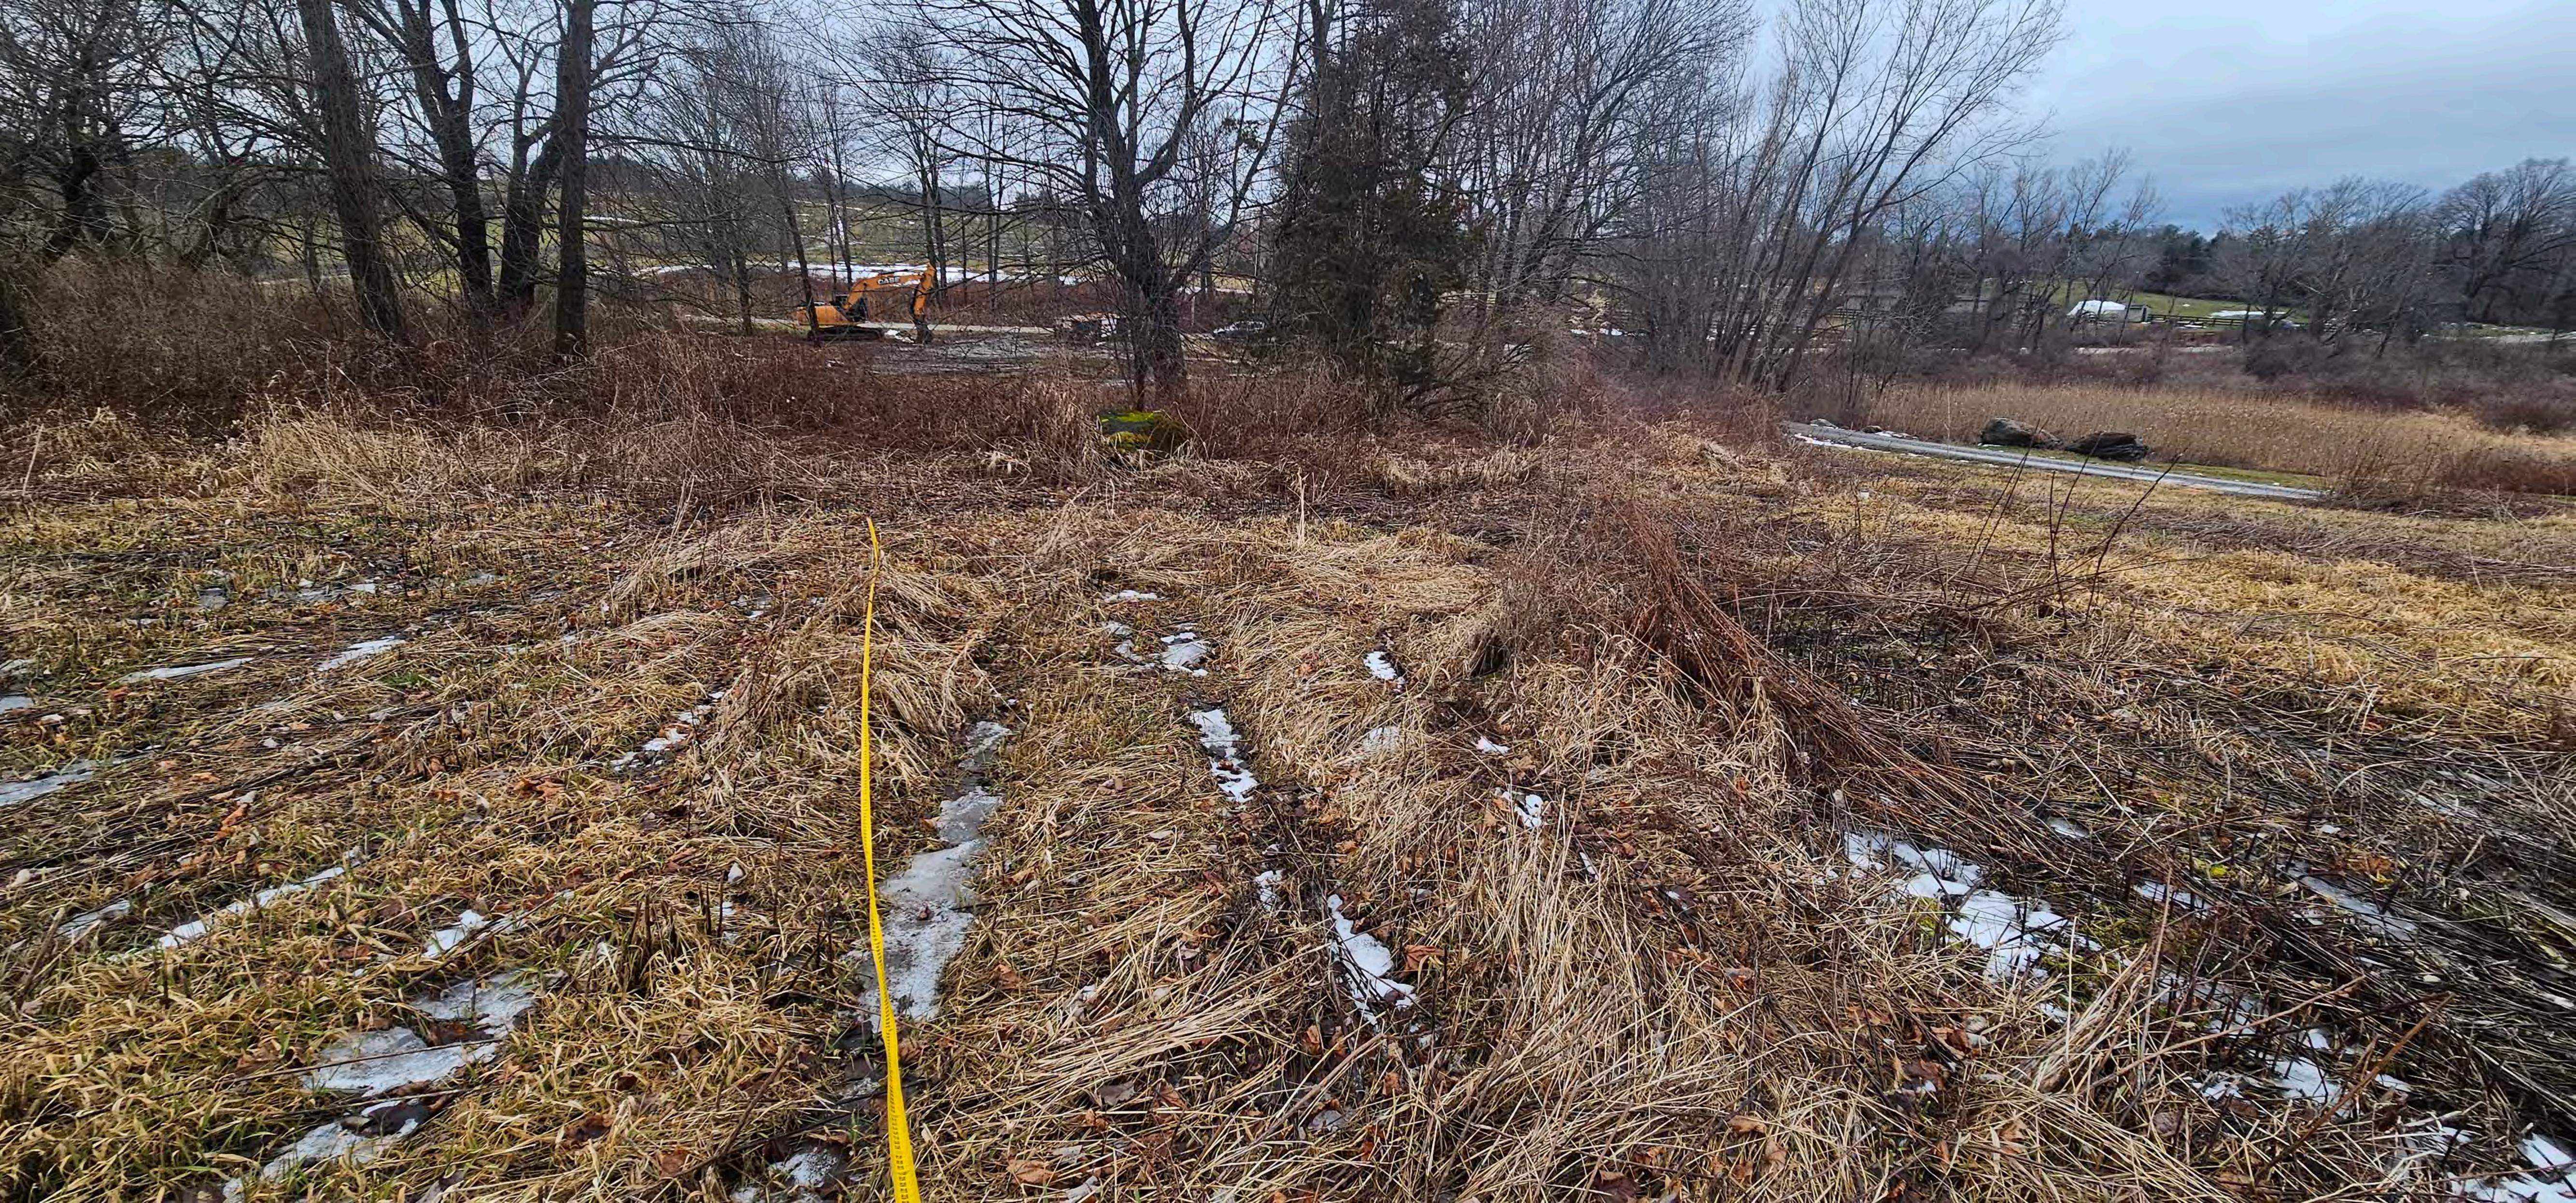

When a complete demolition occurs, while the footprint of the structure is grandfathered, TAHD requires that a *de novo* septic be installed. As per the subdivision that was approved both by PZC and IWWC the location of the new septic system was to be on the hill on the east (opposite) side of the swale. It was determined that the lower area of the lot could not sustain a septic system that met today's standards.

The prudent and feasible alternative to this was to cross the swale with a driveway at its lowest point, adjacent to an existing culvert crossing on the lands of Red Mountain Properties LLC, and to then place