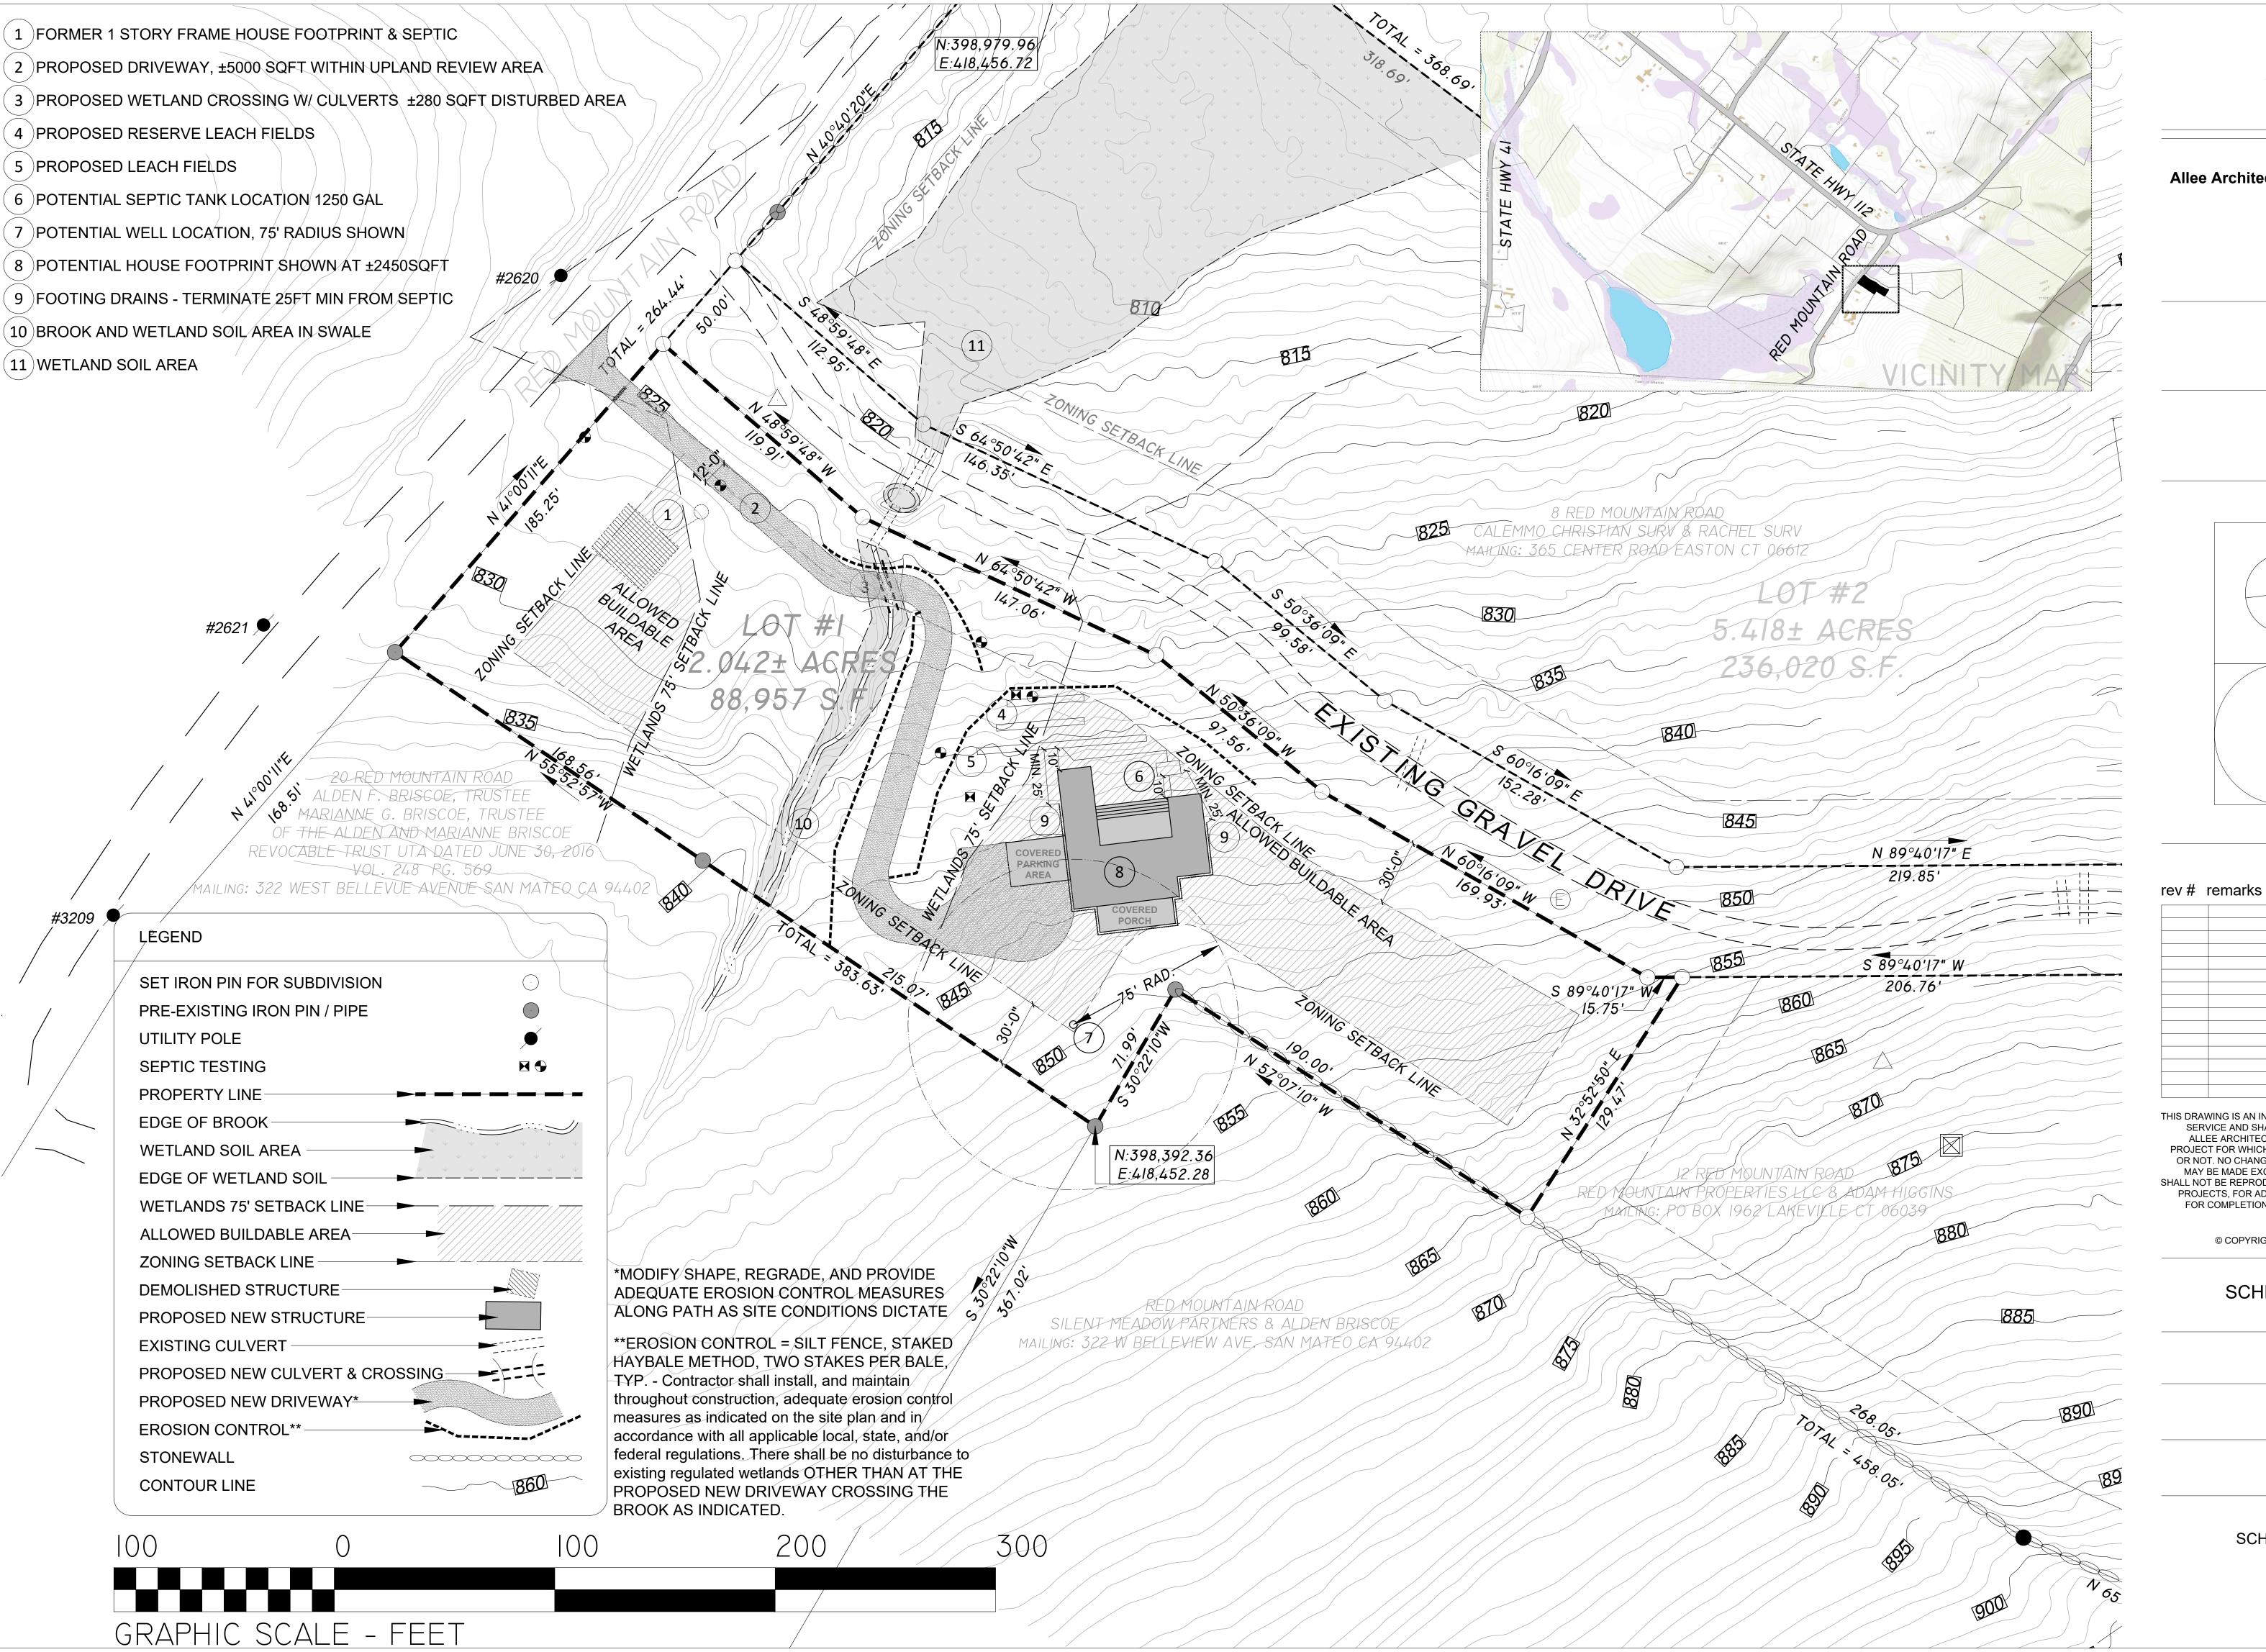

When a complete demolition occurs, while the footprint of the structure is grandfathered, TAHD requires that a *de novo* septic be installed. As per the subdivision that was approved both by PZC and IWWC the location of the new septic system was to be on the hill on the east (opposite) side of the swale. It was determined that the lower area of the lot could not sustain a septic system that met today's standards.

I evaluated the feasibility of building on the old footprint, but that was rejected for several reasons, including that the septic effluent would need to be pumped uphill, passing under the swale to the TAHD approved leech field.

As the utility connection box is located on the east side of the swale, along the driveway of Red Mountain Properties LLC these lines would also have to run downhill crossing the swale to reach the old house site. This would result in two swale crossings—one for the septic and one for the electricity and cable.

The prudent and feasible alternative to this was to cross the swale with a driveway at its lowest point, adjacent to an existing culvert crossing on the lands of Red Mountain Properties LLC, and to then place

the house on the east side of the swale where it could access utilities, septic, and well, without crossing downhill over the swale.

As part of your subdivision approval, the IWWC requested that each of the subdivided lots come back to you with a development plan showing the location of the house and access to it, as well as proposed septic and well locations.