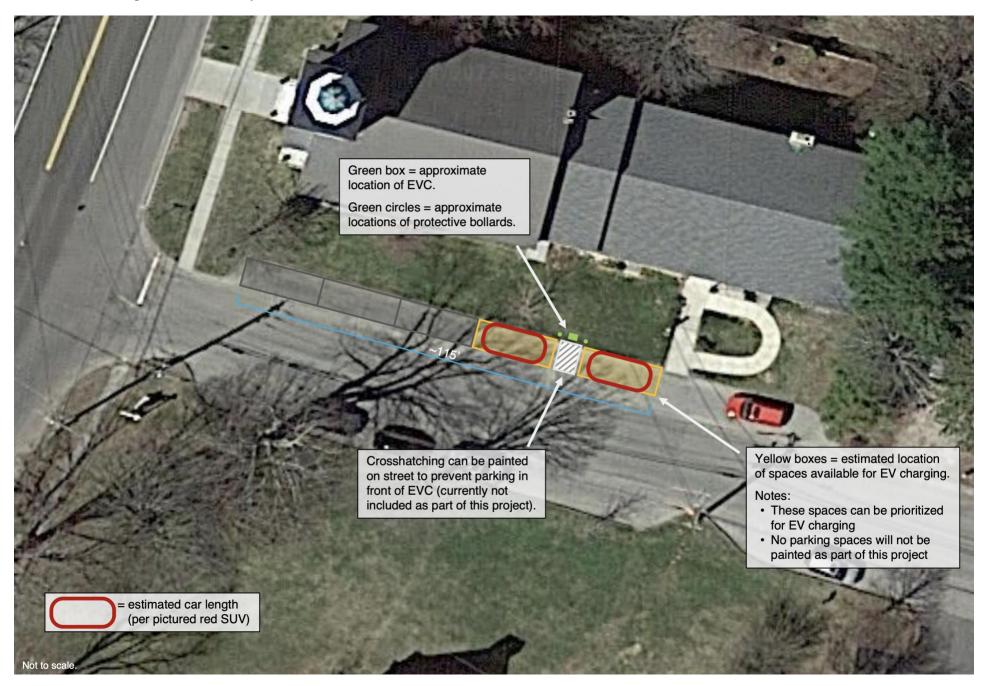

DATE: April 10, 2024

There will be two protective bollards installed beside the proposed EV charger. The bollards will be 4 inches in diameter and 3 feet tall, they will be concrete-filled and covered with a white sleeve. They will be positioned 4-6 feet apart from the center of each bollard.

See product sample to the right and estimated layout on the following page.

Specifications were informed by the Town of Salisbury Fire Marshal.

ŝ

4

## **Estimated EV Charger and Bollard Layout**