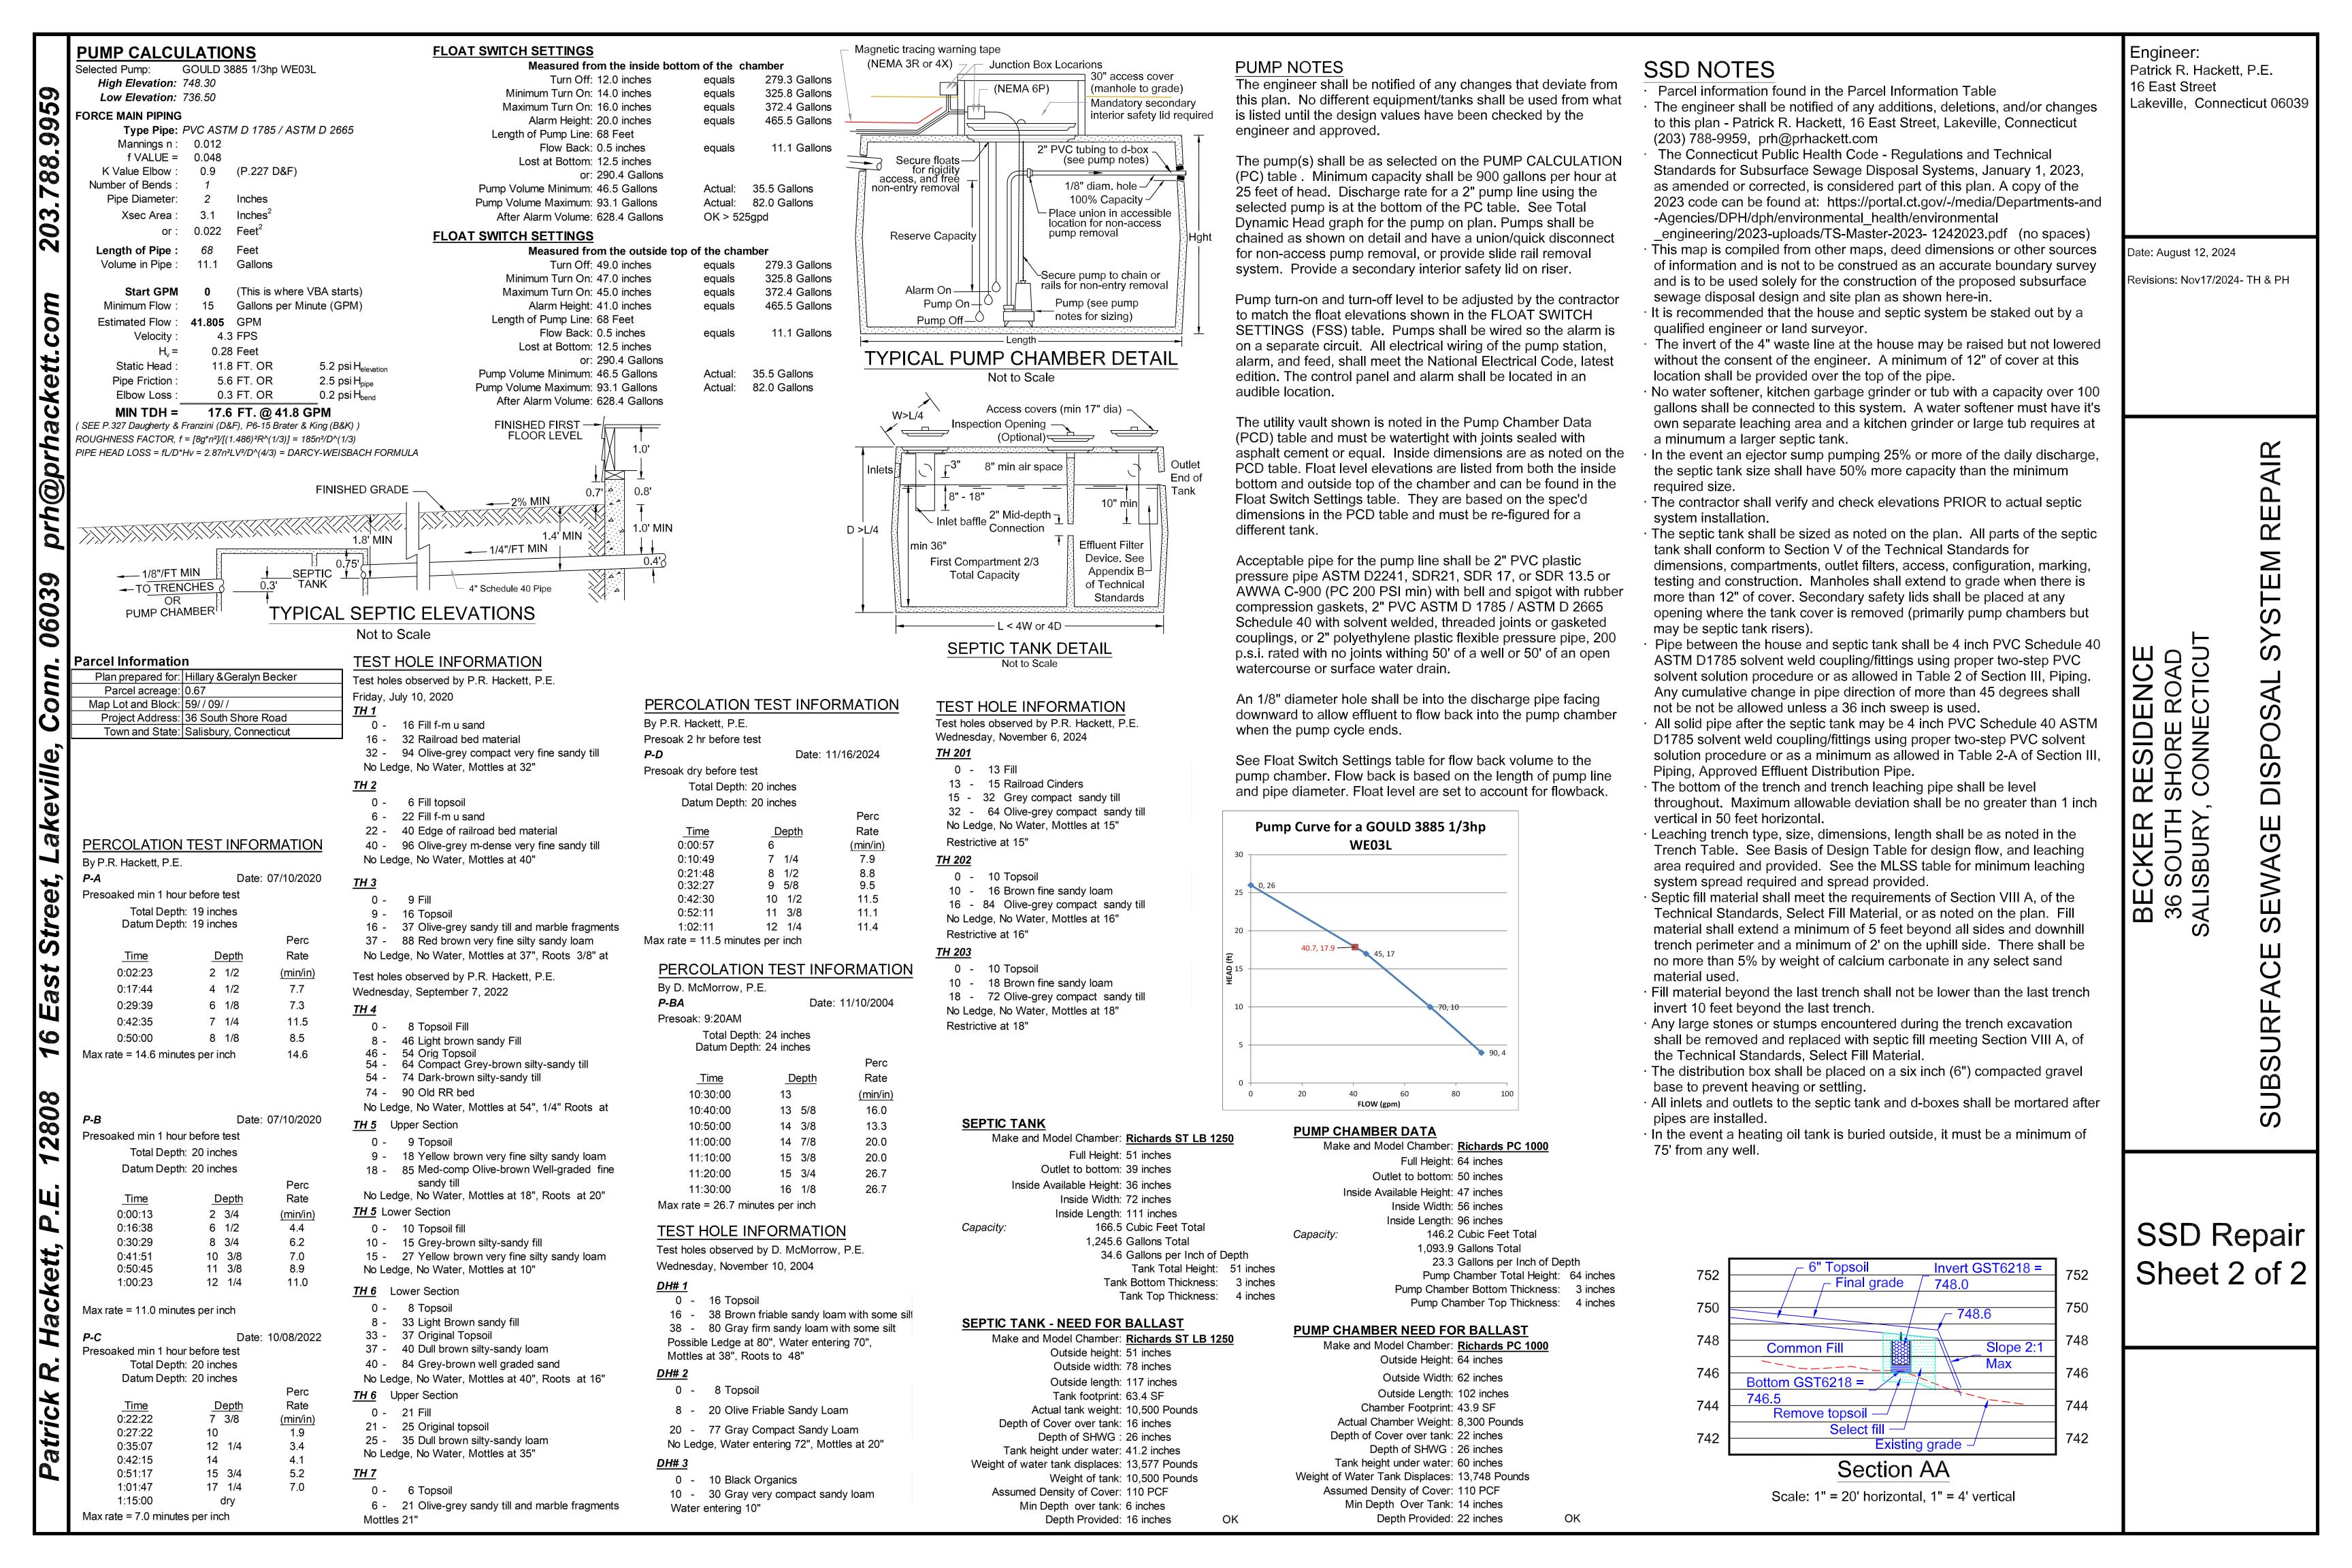

2025-0282

| Plan Approval Screen                                                                                                                                                                                                                                                                                                                                                                                                                              |                                             |
|---------------------------------------------------------------------------------------------------------------------------------------------------------------------------------------------------------------------------------------------------------------------------------------------------------------------------------------------------------------------------------------------------------------------------------------------------|---------------------------------------------|
| Builder Envelope Engineer Envelope Owner Envelope Print Status ScreenOpen Digi Sig                                                                                                                                                                                                                                                                                                                                                                | Switch To<br>Fax                            |
| 36 South Shore Rd Salisbury  Lot # Street # Street Name Town Subdivision  Noelle G Becker, Tr 29 Vassar Place Lynnbrook N Y 11563  Owóer Owner Address Town St Zip  Not Given                                                                                                                                                                                                                                                                     | Screen                                      |
| Owner Telephone Agent's Name Agent                                                                                                                                                                                                                                                                                                                                                                                                                | t's Phone                                   |
| Builder Builder Address Town St Zip Patrick R. Hackett, P E Engineer Engineer Address Town St Zip  Repair Septic System Reason For Testing                                                                                                                                                                                                                                                                                                        | Required                                    |
| Septic System Type  Tank Size Sq. Ft. Septic System Septic System Length  2) Perk Tests In Fill By Engineer                                                                                                                                                                                                                                                                                                                                       | 7460<br>ermit #<br>Required<br>lot Required |
| <ul> <li>✓ Engineer Design</li> <li>✓ Select Fill Required</li> <li>✓ As Below</li> <li>✓ Percolation Test In Fill</li> <li>✓ Curtain Drain</li> <li>✓ In Place Sieve Test R</li> <li>✓ Engineer As Built Required</li> <li>✓ Engineer Supervision</li> <li>✓ Low Flow Water Trea</li> <li>✓ As-built Installer</li> </ul> Notes:                                                                                                                 | •                                           |
| THIS IS NOT AN APPROVAL FOR AN ADDITION. SEPTIC REPAIR ONLY AT TH 1) Septic system to be field staked by a surveyor.  2) System to be installed when soil moisture is low.  3) Installer to submit a recent sieve analysis for C-33 material to T.A.H.D. prior to placement of contact T.A.H.D. AND the design engineer for a scarification inspection placement of fill.  5) NOTE 16" OF COVER NEEDED OVER THE SEPTIC TANK FOR BALLAST PURPORTS. | acement.<br>n prior to                      |
| SECONDARY SAFETY DEVICES NEEDED AT CLEAN OUTS IF INTERIOR LIDS 6) Septic tank and pump chamber to be thoro sealed. 7) Existing septic tank/cess pool to be pumped, crushed and filled 8) Note revised benchmark at 745.2 per Pat Hackett. 9) It is the owner's responsibility to obtain any necessary approvals from the Inland Commission.                                                                                                       | LEFT OFF.                                   |
|                                                                                                                                                                                                                                                                                                                                                                                                                                                   |                                             |