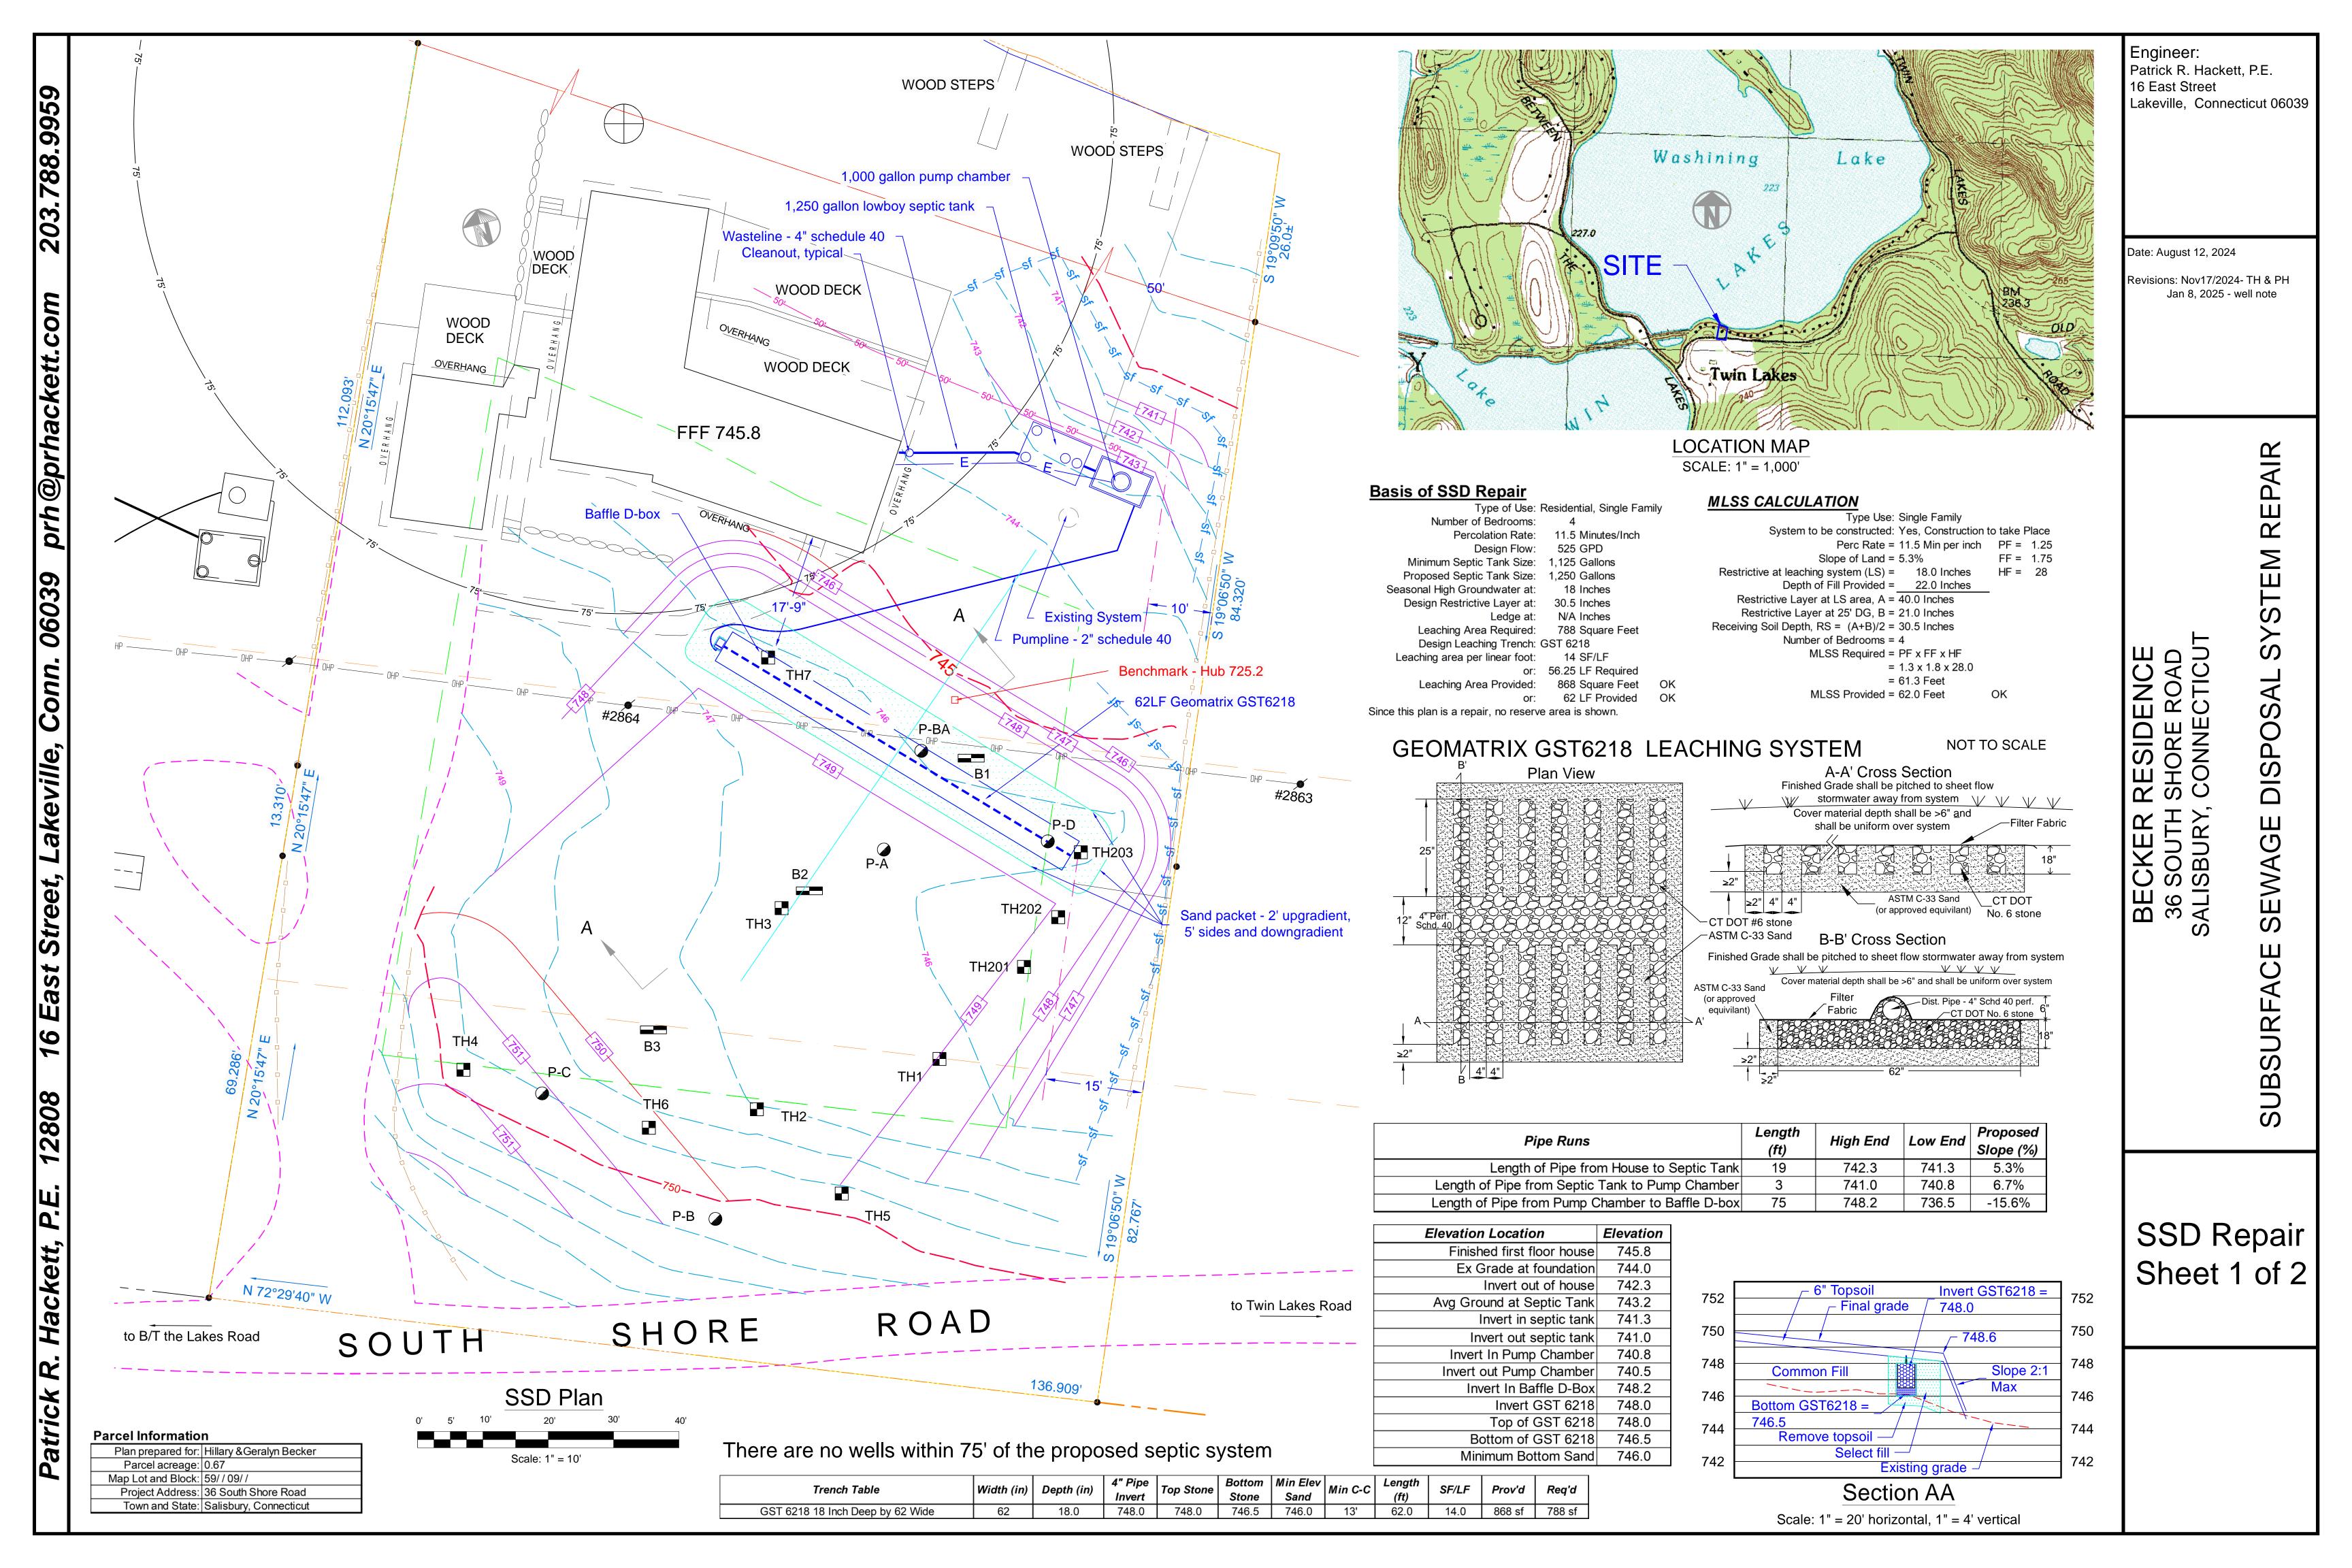

2025-0282

## APPLICATION FOR SITE PLAN APPROVAL

| Owner of record: Noelle G Becker, Tr                                                                                                                                                                                                                                                                                                                      |
|-----------------------------------------------------------------------------------------------------------------------------------------------------------------------------------------------------------------------------------------------------------------------------------------------------------------------------------------------------------|
| Address of owner: 29 Vassar Place, Lynnbrook, NY 11563                                                                                                                                                                                                                                                                                                    |
| Property Location: Tax Map <u>59</u> Lot <u>9</u> Land Records: Vol. <u>244</u> Page <u>101</u> 6                                                                                                                                                                                                                                                         |
| Acreage:                                                                                                                                                                                                                                                                                                                                                  |
| Soil Erosion and Sediment Control Measures: <u>See plans</u>                                                                                                                                                                                                                                                                                              |
| Soil Erosion and Sediment Control Measures: See plans  Conservation Commission Approval, if applicable: 4/14/25                                                                                                                                                                                                                                           |
| Historic District Commission Approval, if applicable:                                                                                                                                                                                                                                                                                                     |
| Approval From TAHD: WPCA: MA BHC: MA                                                                                                                                                                                                                                                                                                                      |
| If applicable, boundaries of flood plain, aquifer protection zone, Housatonic River District, or Historic District should be on Site Plan.                                                                                                                                                                                                                |
| Additional Remarks:                                                                                                                                                                                                                                                                                                                                       |
|                                                                                                                                                                                                                                                                                                                                                           |
| Owner's Signature: See IWC permit application Date:                                                                                                                                                                                                                                                                                                       |
| Applicant's Signature and Title: Engineer for owner                                                                                                                                                                                                                                                                                                       |
| Applicant's address and phone number: 16 East Street, Lakeville                                                                                                                                                                                                                                                                                           |
| Filed at Planning and Zoning Commission Office: 4/17/2025, 2001  Date of next regular Commission meeting: 4/21/2025  Date of approval or denial of plan:  A decision on a site plan submitted as part of a zoning permit application shall be rendered within 65 days after receipt of the plan at a regular meeting of the Commission. The applicant may |
| request extensions of the decision period, not to exceed two further 65-day periods.                                                                                                                                                                                                                                                                      |