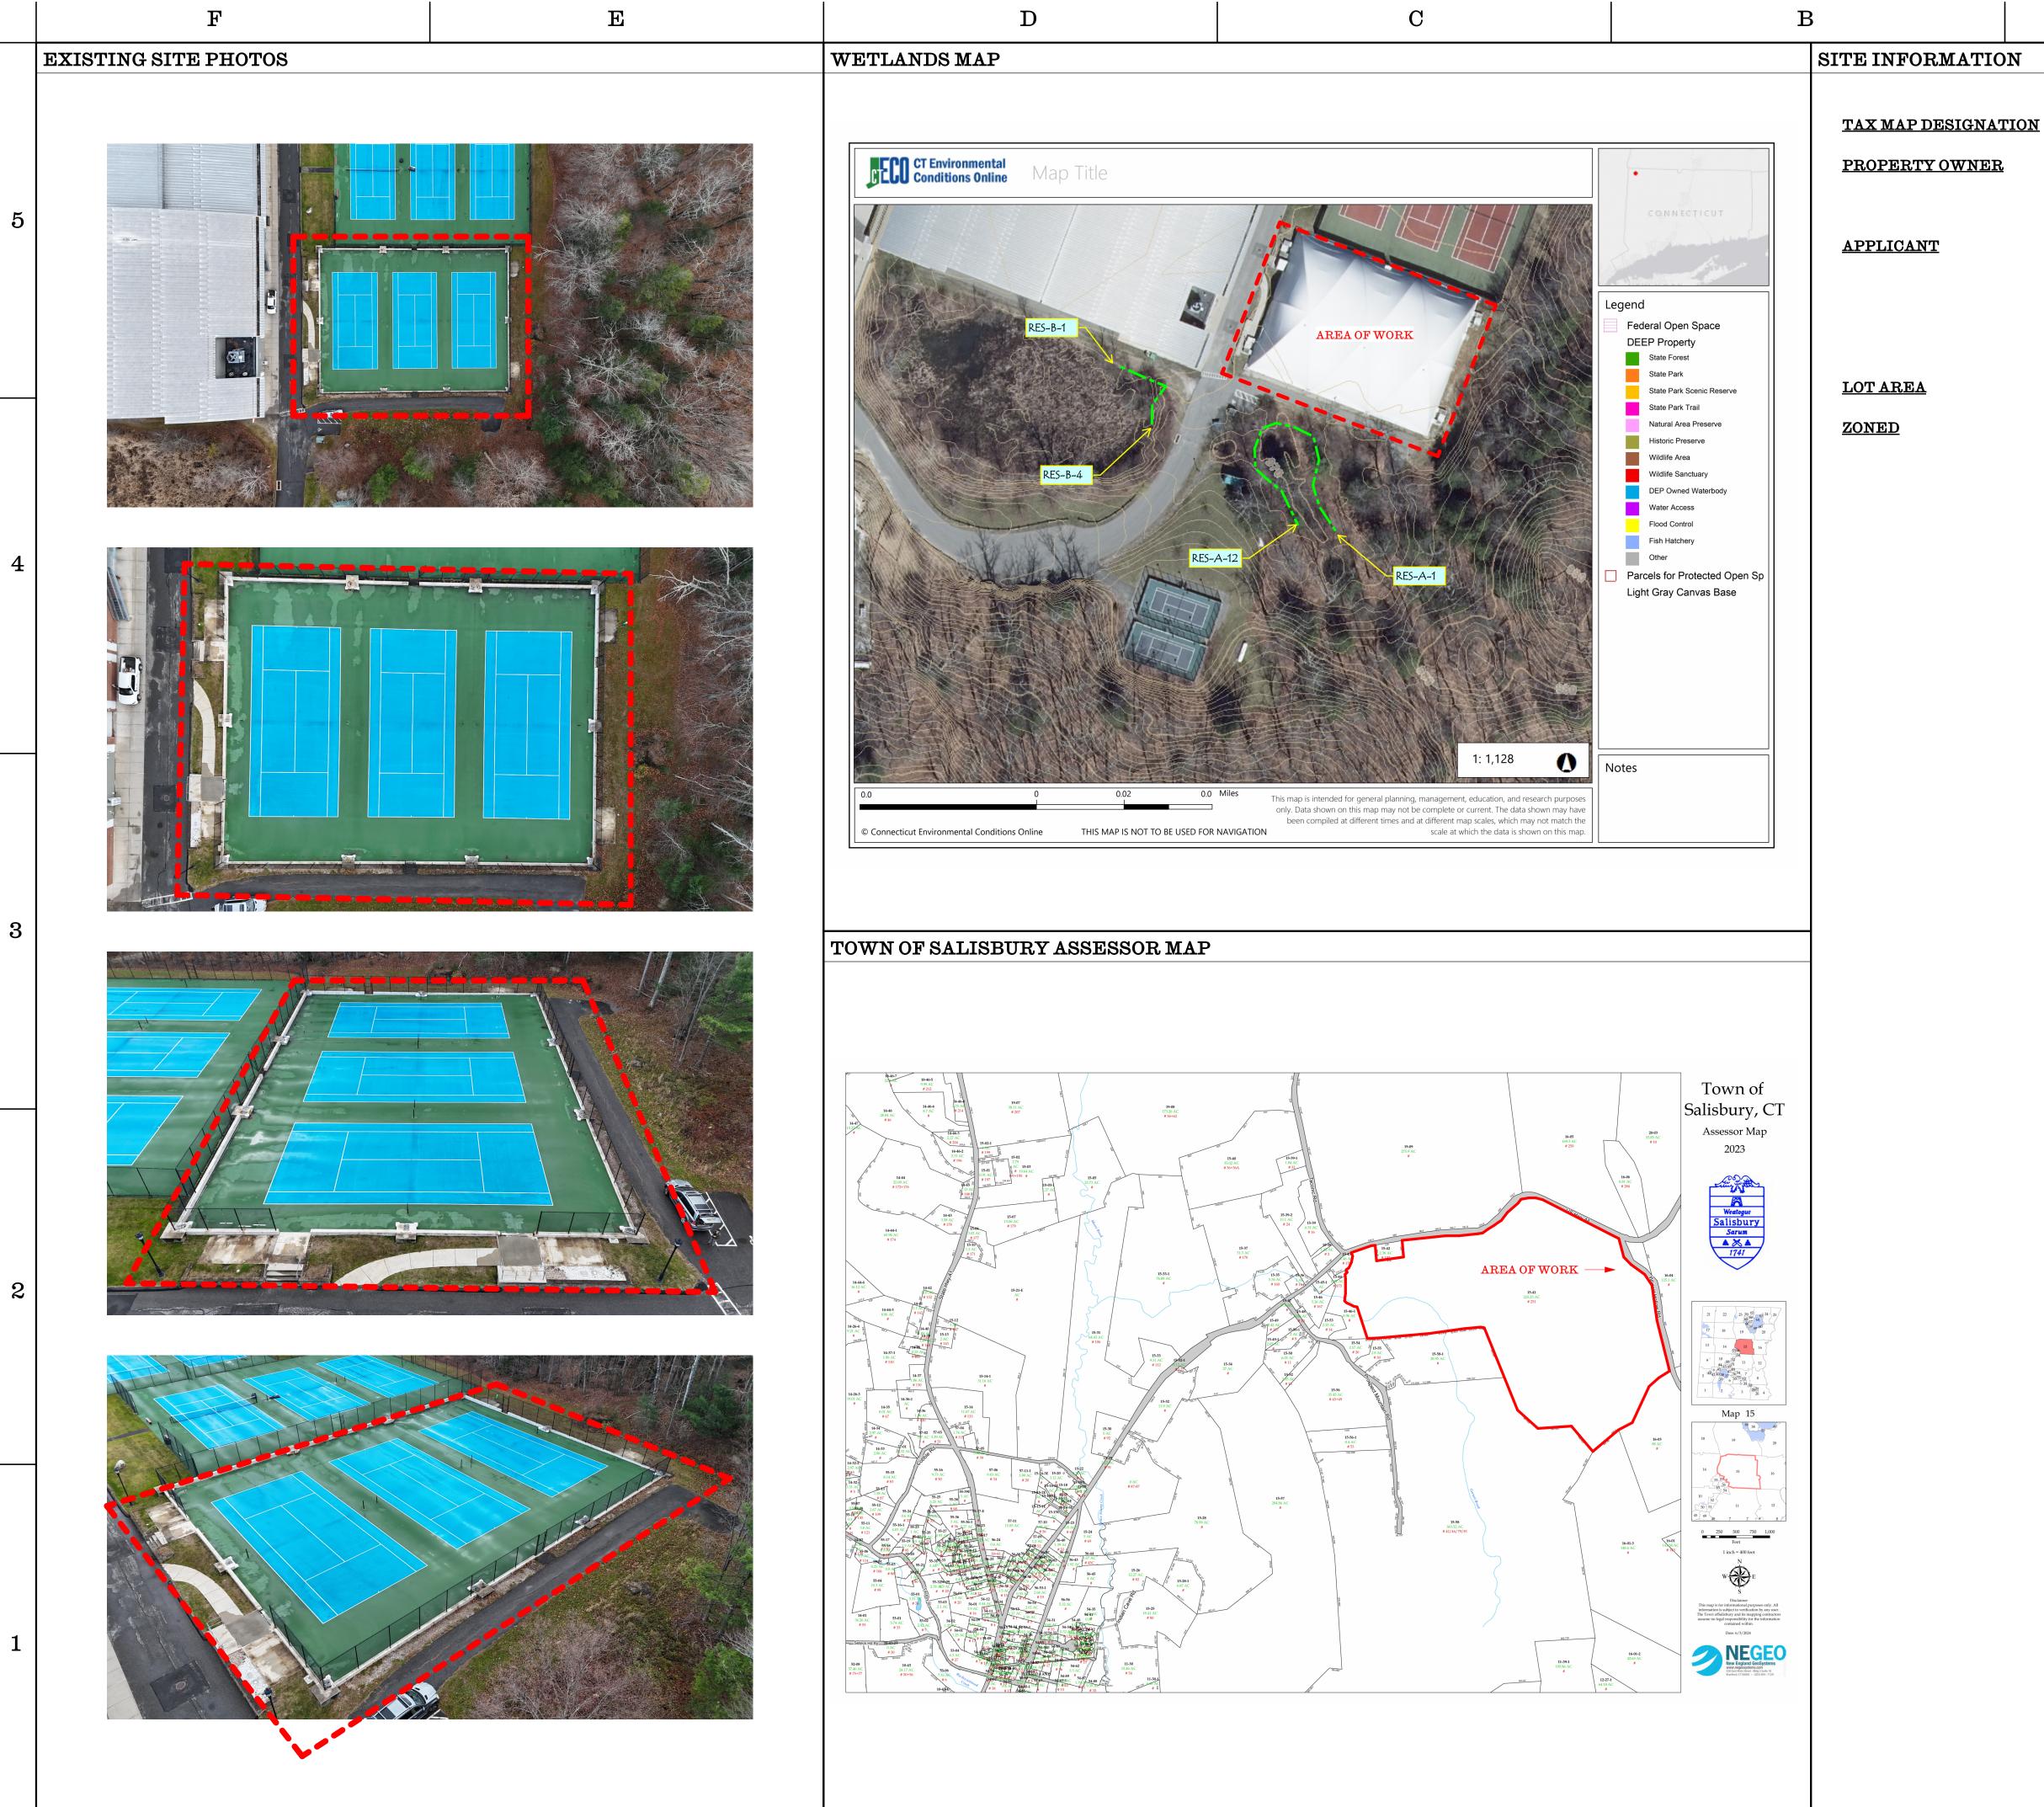

| ריח | $\mathbf{n}$ | TA  |
|-----|--------------|-----|
|     | LU           | LN. |

Α

PARCEL 15-41 SALISBURY SCHOOL INC 251 CANAAN ROAD SALISBURY CT, 06068

> SALISBURY SCHOOL INC 251 CANAAN ROAD SALISBURY CT, 06068 REP. FRISENDA ARCHITECTS PLLC 52 HOOKER AVE POUGHKEEPSIE, NY 12601

225.23

RR1/RR3