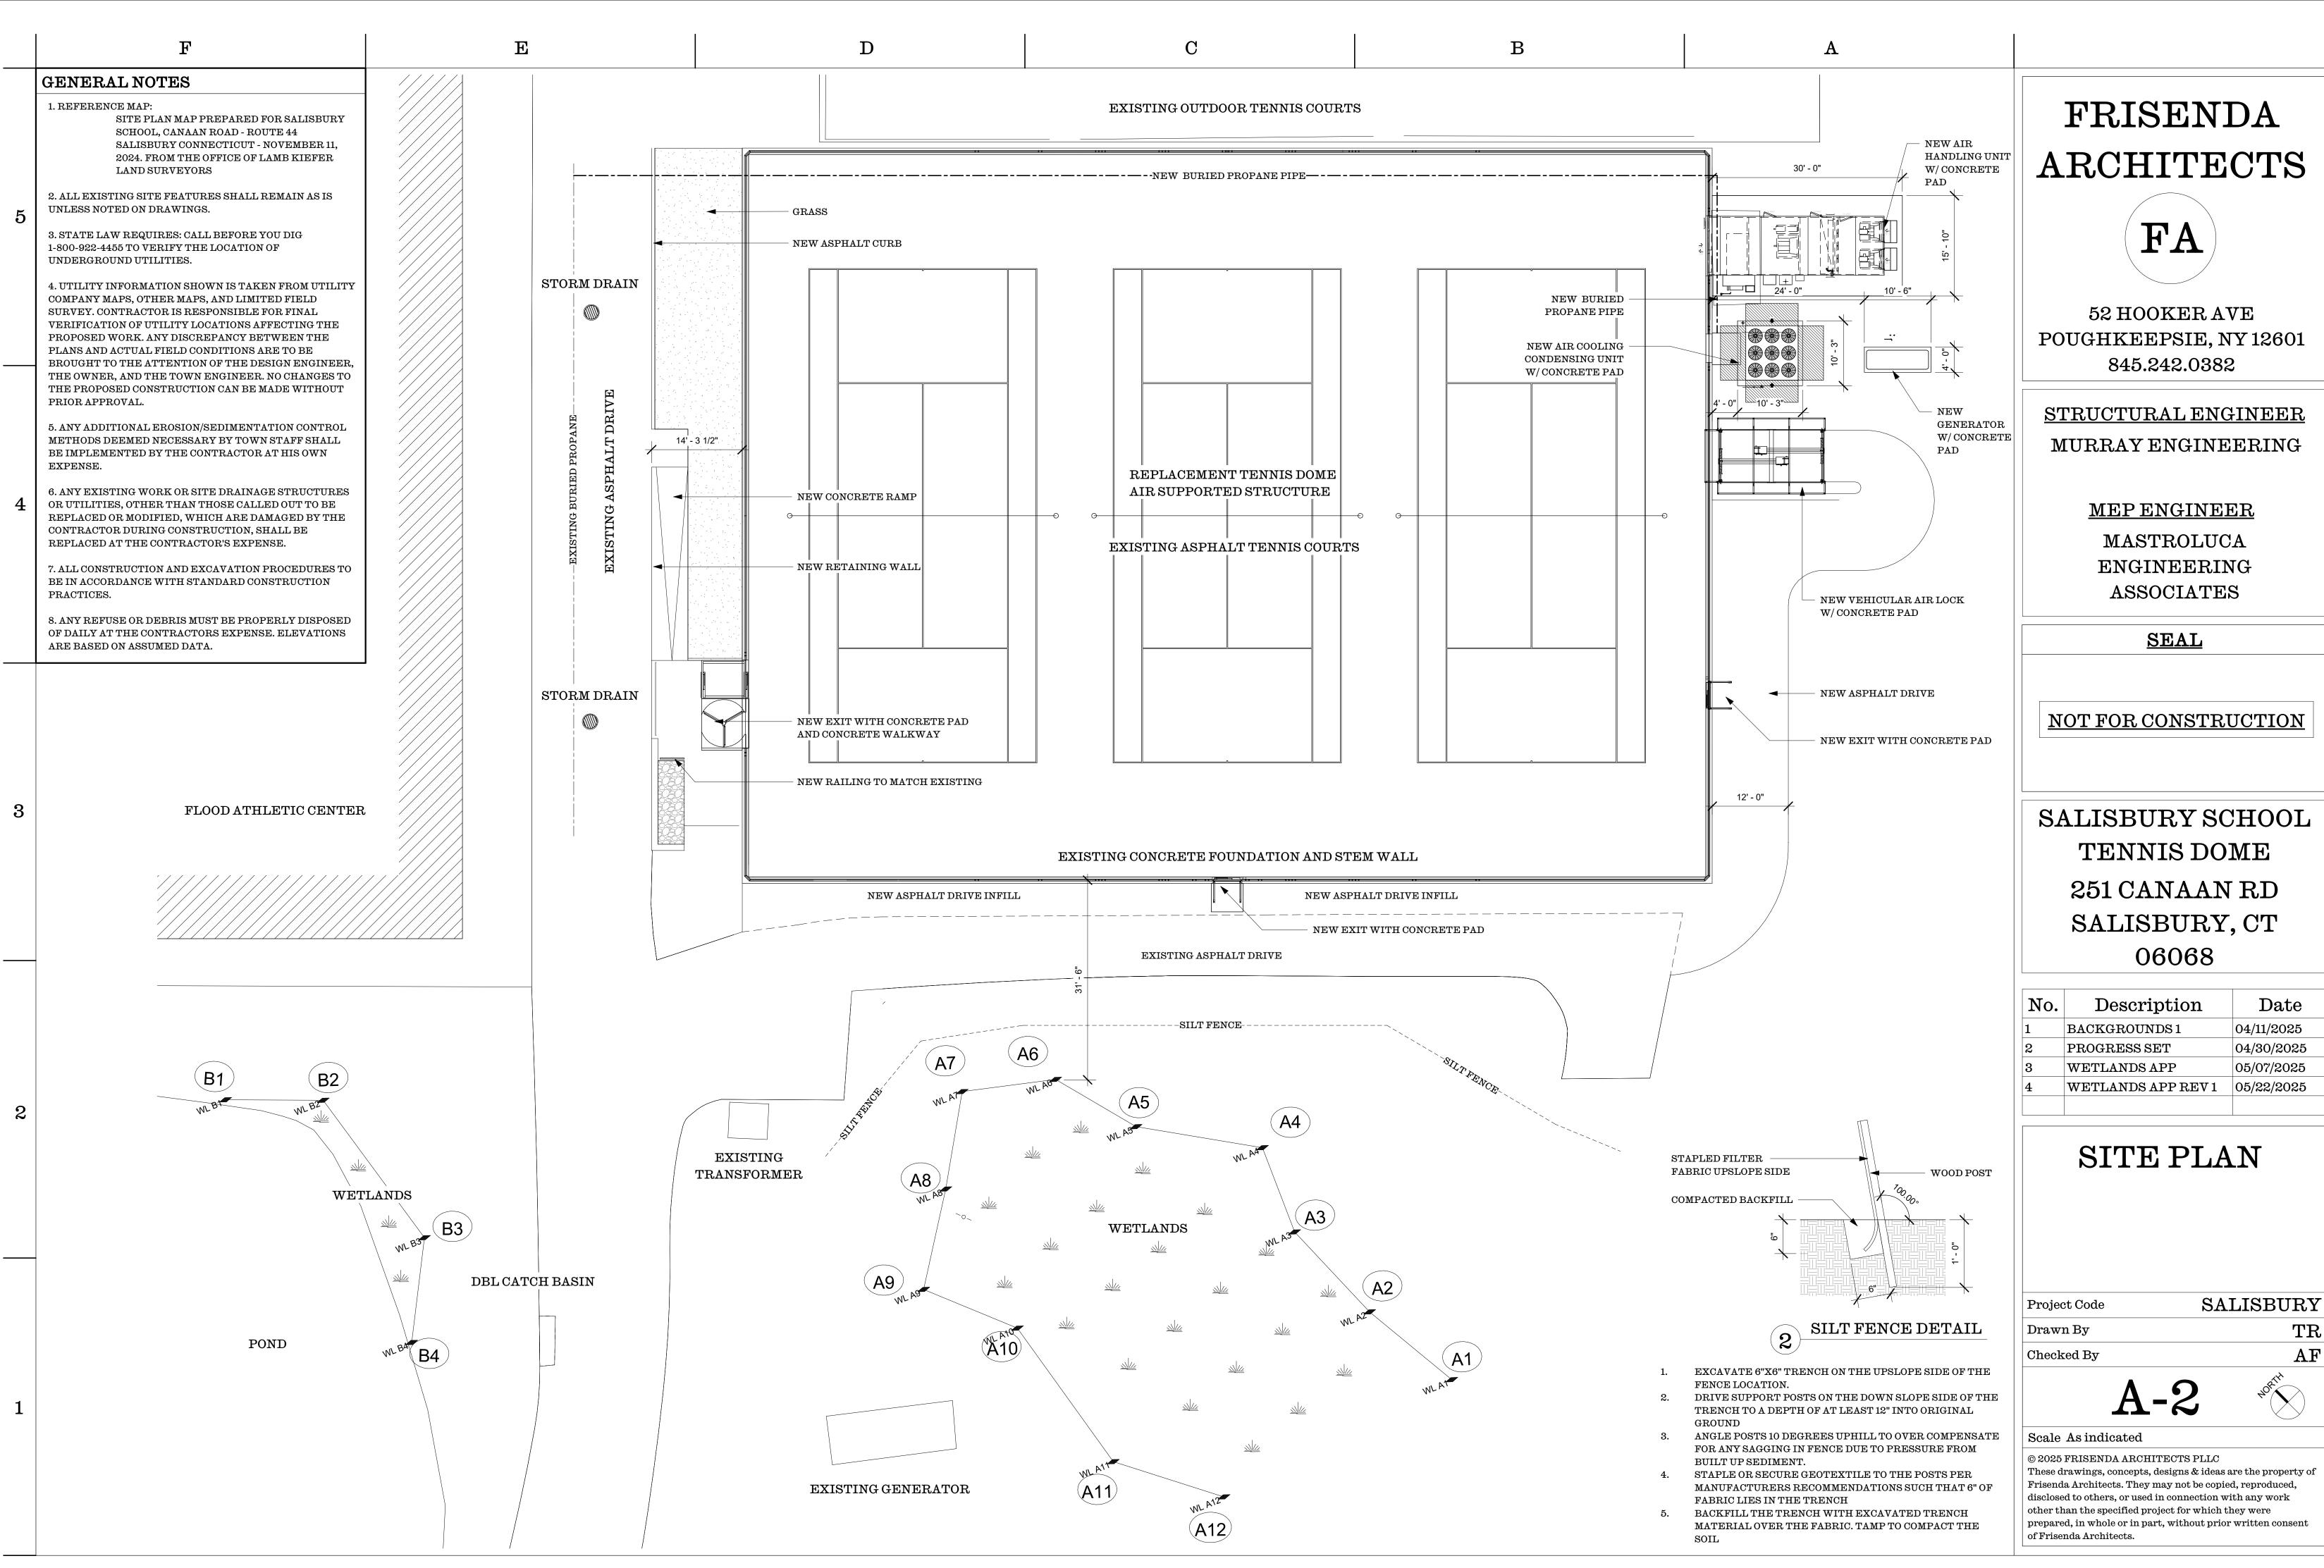

# FRISENDA ARCHITECTS

52 HOOKER AVE POUGHKEEPSIE, NY 12601 845.242.0382

STRUCTURAL ENGINEER MURRAY ENGINEERING

MEP ENGINEER

MASTROLUCA ENGINEERING ASSOCIATES

<u>SEAL</u>

NOT FOR CONSTRUCTION

### SALISBURY SCHOOL TENNIS DOME 251 CANAAN RD SALISBURY, CT

06068

| No. | Description        | Date       |
|-----|--------------------|------------|
| 3   | WETLANDS APP       | 05/07/2025 |
| 4   | WETLANDS APP REV 1 | 05/22/2025 |
|     |                    |            |
|     |                    |            |
|     |                    |            |

## SITE INFORMATION

SALISBURY Project Code Author Drawn By Checker Checked By **A-1** 

Scale

© 2025 FRISENDA ARCHITECTS PLLC These drawings, concepts, designs & ideas are the property of Frisenda Architects. They may not be copied, reproduced, disclosed to others, or used in connection with any work other than the specified project for which they were prepared, in whole or in part, without prior written consent of Frisenda Architects.