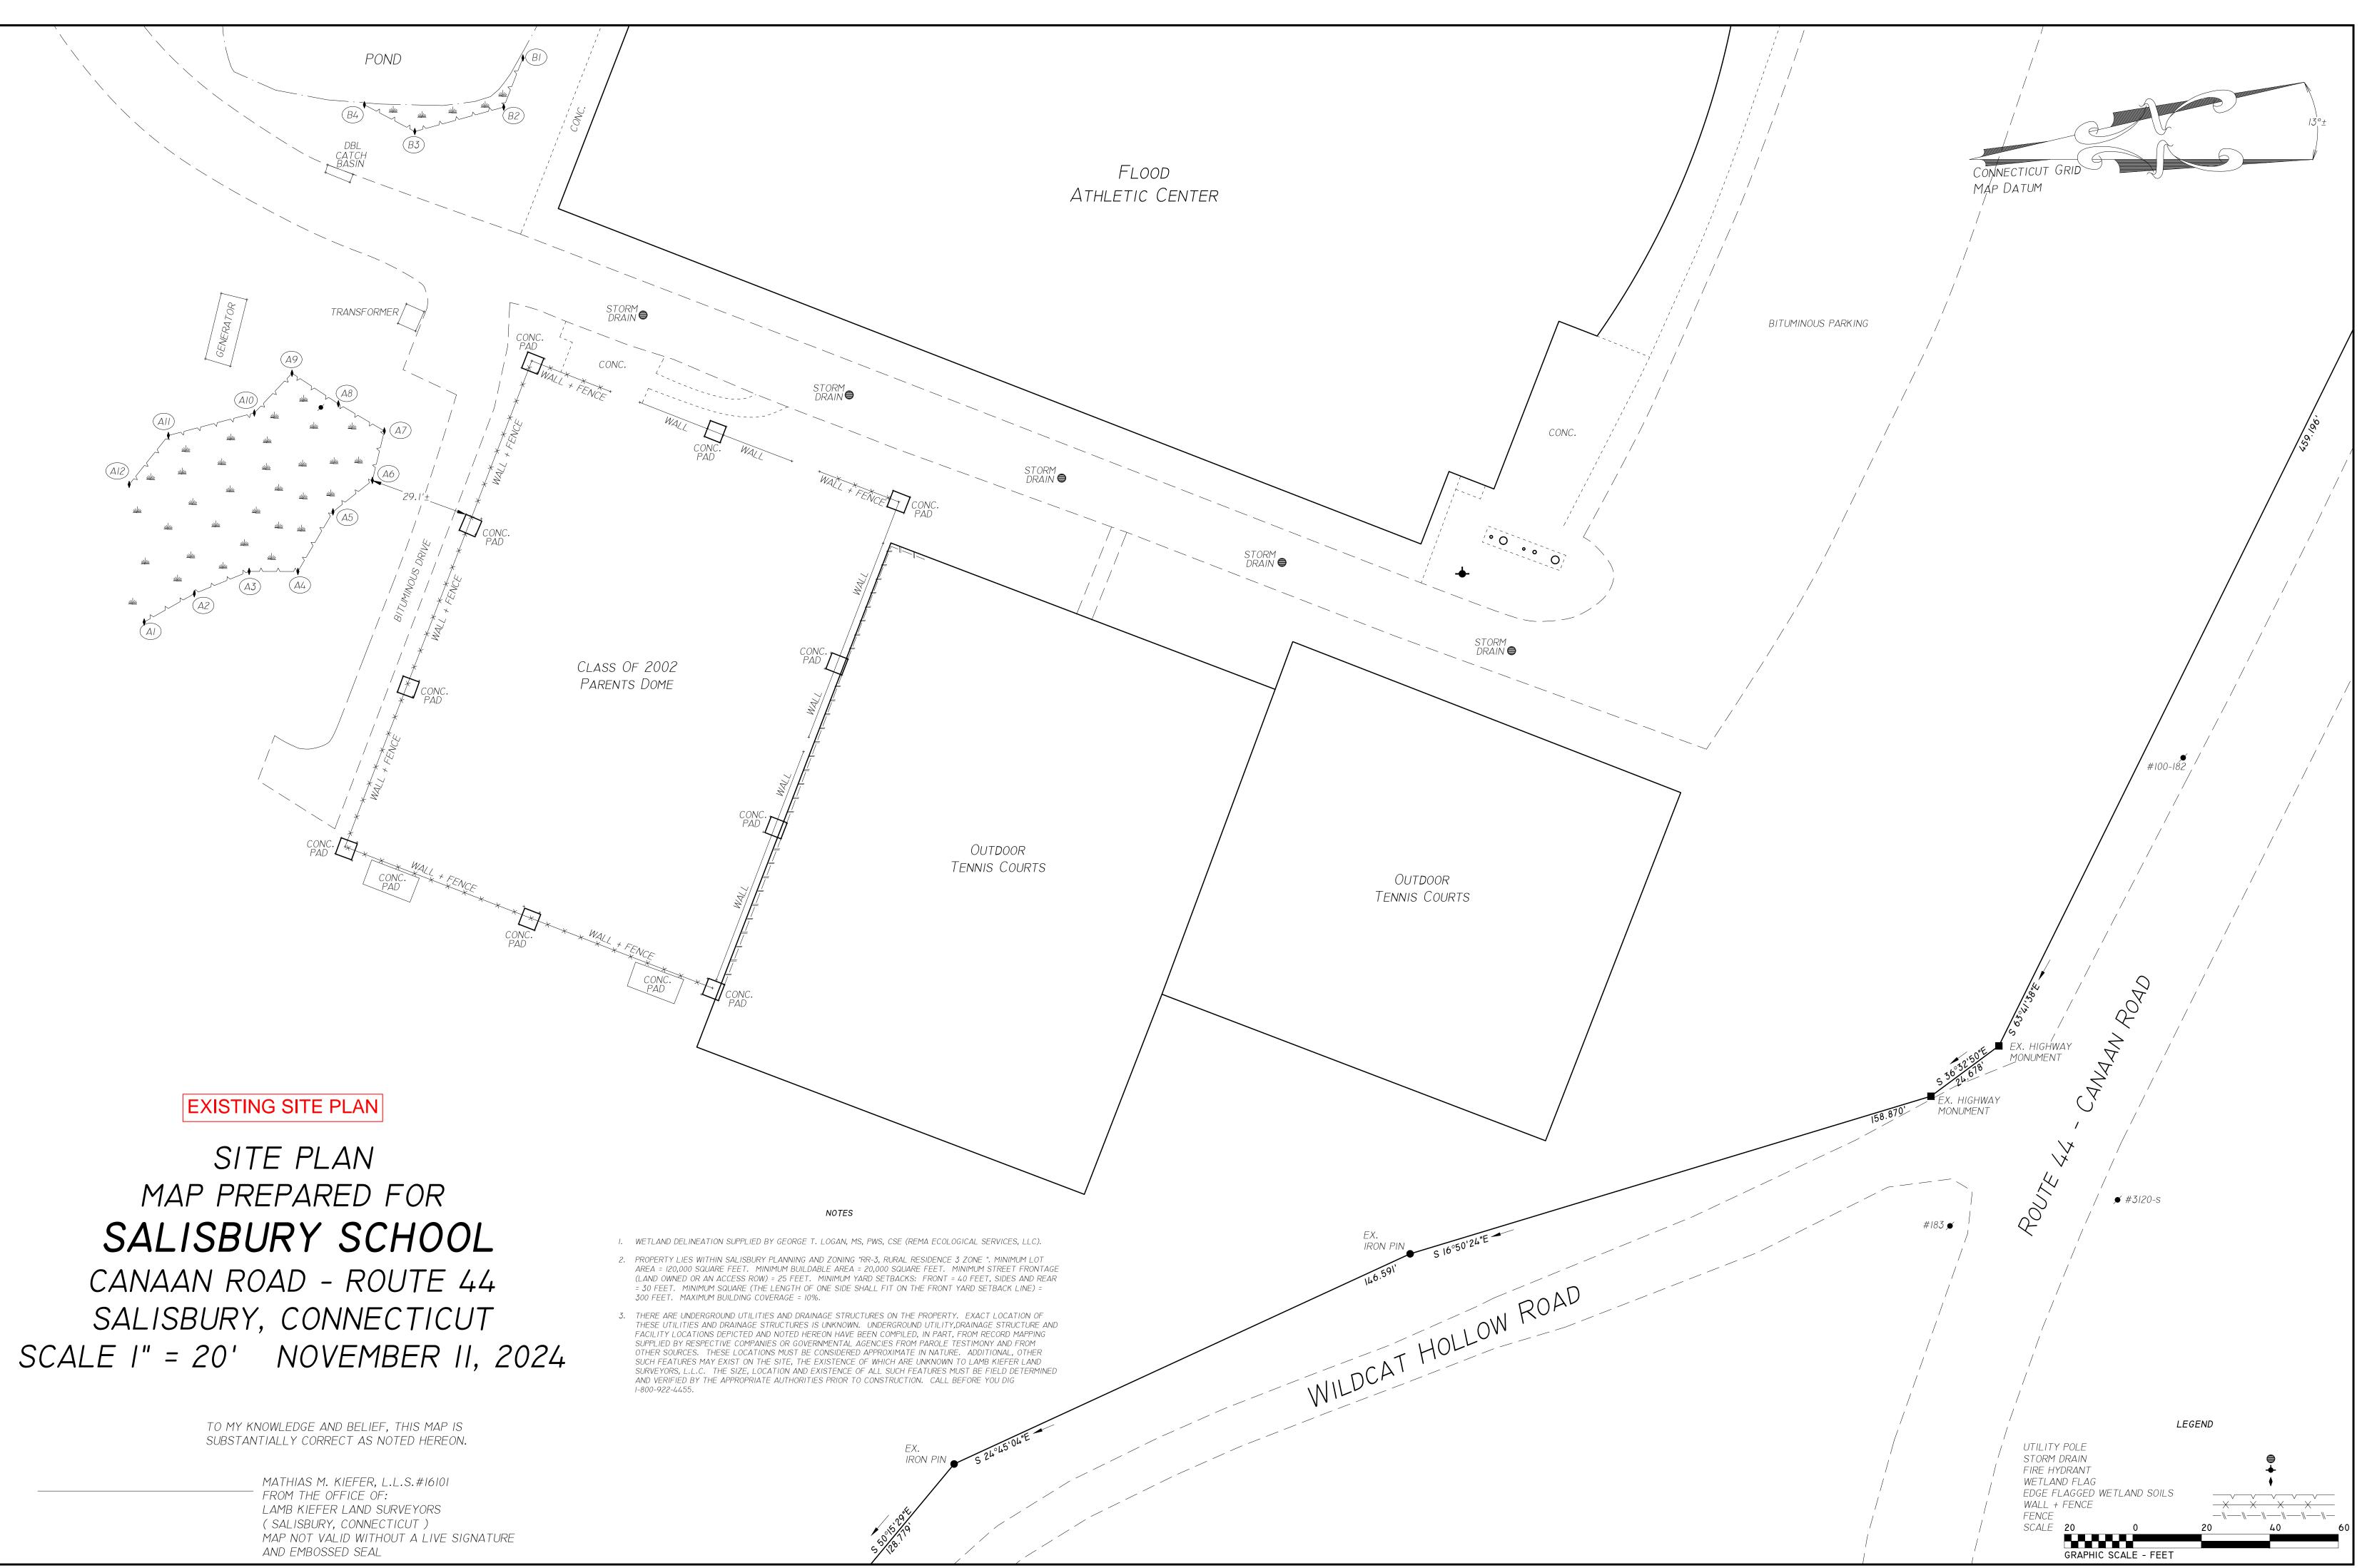

### SALISBURY SCHOOL TENNIS DOME 251 CANAAN RD SALISBURY, CT

06068

| No. | Description        | Date       |
|-----|--------------------|------------|
| 3   | WETLANDS APP       | 05/07/2025 |
| 4   | WETLANDS APP REV 1 | 05/22/2025 |
|     |                    |            |
|     |                    |            |
|     |                    |            |

## SITE INFORMATION

SALISBURY Project Code Author Drawn By Checker Checked By **A-1** 

Scale

© 2025 FRISENDA ARCHITECTS PLLC These drawings, concepts, designs & ideas are the property of Frisenda Architects. They may not be copied, reproduced, disclosed to others, or used in connection with any work other than the specified project for which they were prepared, in whole or in part, without prior written consent of Frisenda Architects.